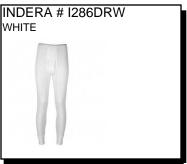

# INDERA # I286LSW WHITE

ICETEX: 100% HydroPur Inside -100% Cotton Outside. Heavyweight. Wicks moisture. Added cotton for comfort. Scent blocking. Rib cuffs. 8.0 oz Ship. Wt. 18oz. Privil. A/B-2, SHU/PSU-2 Sizes: Men's: M - XL \$12.9 \$12.99