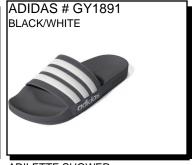

RACER TR21:

Availability: April 2022

Sizes: Men's: 7-12,13,14,15 \$64.99

ADILETTE SHOWER:

Availability: February 2022 Whole Sizes Only

KAPTIR:

Availability: November 2021

Sizes: Men's: 7-12,13