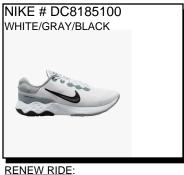

AIR MAX OKETO: A minimal aesthetic and the comfortable cushioning of a Max Air unit. Its clean and simple mesh upper is elevated by subtle design details.

Sizes: Men's: 9-12.13-15

NIKE # CU3517014

\$71.99

\$66.99

WEAR ALL DAY: Mesh & synthetic upper. Padded tongue & collar. Ventilated. Cushioned footbed and rubber waffle outsole add even more comfort and traction.

Sizes: Men's: 7-12.13 \$62.99

LEGEND ESSENTIAL 2: Flat, stable heel, flexibility under the toes and side-to-side support. High-abrasion honeycomb mesh and durable overlays on the back and sides. Stable Support. Sizes: Men's: 7-12.13.14 \$56.99