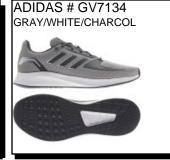

foot feel with a synthetic upper and textured outsole for traction. Whole sizes only. Shipping Wt. 16oz, Privil: A/B-1/SHU-1 Sizes: Men's: 8-13 \$22.99 \$22.99



ADILETTE:

Availability: December 2021 Whole Size Only

Sizes: Men's: 7 - 16

\$22.99



ADILETTE: Synthetic upper with Adidas Badge of Sport. Textile lining for comfort. Contoured cloudfoam Plus footbed. EVA outsole. (WHOLE SIZES ONLY). We may substitute GZ3779 Sizes: Men's: 5-16



ENTRAP MID: Leather & Suede Upper. Soft lining. A basketball-like design. Rubber outsole. A retro character, and modern cushioning.

NO Size 9

Sizes: Men's: 8-12,13,14 \$68.99



HARDEN STEPBACK: MVP James Harden. Lightweight and flexible.

Durable and comfortable. A signature Harden logo on the tongue. NO Size

Sizes: Men's: 7-12,13,14,15 \$79.99



**RUN FALCON:** 

Availability: December 2021

\$59.99 Sizes: Men's: 7-12,13



ADILETTE COMF. LOGO: Synthetic outsole. Jelly bandage straps offer a snug fit Synthetic uppers provide durability. Contoured footbeds provide comfort.

Whole Size Only Sizes: Men's: 6-12 \$31.99



**GME COURT 2:** 

Availability: February 2022



**GAME COURT 2:** 

Availability: February 2022

Sizes: Men's: 7-12,13-16



DURAMO 10:

Availability: February 2022



Sizes: Men's: 7-12,13,14,15 \$64.99

DURAMO 10:

Availability: February 2022

ADIDAS # GZ6544

WHITE/BLACK

Sizes: Men's: 7-12,13,14,15 \$64.99



TRAINER V:

Availability: January 2022



RACER TR21:

Availability: April 2022



Sizes: Men's: 7-12,13,14,15 \$64.99

ADILETTE SHOWER:

Availability: February 2022 Whole Sizes Only

KAPTIR:

Availabili