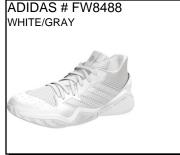

Durable and comfortable. A signature Harden logo on the tongue. NO Size

Sizes: Men's: 7-12,13,14,15 \$79.99

**RUN FALCON:** 

Availability: December 2021

\$59.99 Sizes: Men's: 7-12,13

ADILETTE COMF. LOGO: Synthetic outsole. Jelly bandage straps offer a snug fit Synthetic uppers provide durability. Contoured footbeds provide comfort.