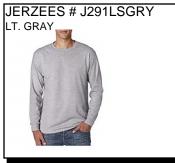

L.S. T-SHIRT: Preshrunk 50% cotton, 50% polyester. 5.6-oz. Seamless body and crew neck Ribbed cuffs. Shoulder-to-shoulder taping. Double needle bottom hem. Ship. Wt. 13oz. Privil. A/B-5, Sizes: Men's: 2XL - 3XL \$11.4

L.S. T-SHIRT: Preshrunk 50% cotton, 50% polyester jersey. 5.6-oz. Seamless body and crew neck. Ribbed cuffs. Shoulder-to-shoulder taping. Double needle bottom hem. Ship. Wt. 13oz. Privil. A/B-5, Sizes: Men's: M - XL \$6.9 \$6.99

L.S. T-SHIRT: Preshrunk 50% cotton, 50% polyester jersey. 5.6-oz. Seamless body and crew neck. Ribbed cuffs. Shoulder-to-shoulder taping. Double needle bottom hem. Ship. Wt. 13oz. Privil. A/B-5, Sizes: Men's: 2XL - 3XL \$9.5 \$9.99