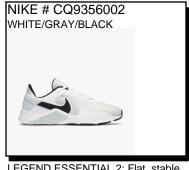

\$66.99

WEAR ALL DAY: Mesh & synthetic upper. Padded tongue & collar. Ventilated. Cushioned footbed and rubber waffle outsole add even more comfort and traction.

Sizes: Men's: 7-12.13 \$62.99

LEGEND ESSENTIAL 2: Flat, stable heel, flexibility under the toes and side-to-side support. High-abrasion honeycomb mesh and durable overlays on the back and sides. Stable Support. Sizes: Men's: 7-12.13.14 \$56.99