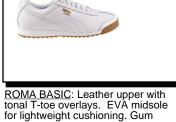

\$59.99

ROMA: The original. Debuted in 1968. Geared for sprints and hurdles. Leather upper. Padded tongue. Arch support. Shipping Wt. 32oz, Privil: A/B-1/SHU-1

Sizes: Men's: 7-12,13

RIAZE:

Availability: Decmeber 2021