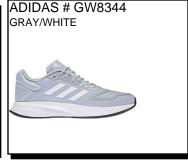

Sizes: Men's: 7-12,13,14,15 \$64.99

DURAMO 10:

Availability: February 2022

ADIDAS # GZ6544

WHITE/BLACK

Sizes: Men's: 7-12,13,14,15 \$64.99

TRAINER V:

Availability: January 2022

RACER TR21:

Availability: April 2022

Sizes: Men's: 7-12,13,14,15 \$64.99

ADILETTE SHOWER:

Availability: February 2022 Whole Sizes Only

KAPTIR:

Availability: November 2021

Sizes: Men's: 7-12,13