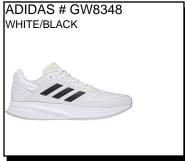

ADILETTE:

Availability: December 2021 Whole Size Only

Sizes: Men's: 7 - 16

\$22.99

ADILETTE: Synthetic upper with Adidas Badge of Sport. Textile lining for comfort. Contoured cloudfoam Plus footbed. EVA outsole. (WHOLE SIZES ONLY). We may substitute GZ3779 Sizes: Men's: 5-16