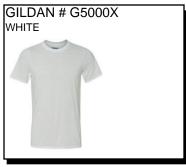

S.S. T-SHIRT: Preshrunk. 100% cotton jersey. 6-oz. double-needle 7/8" collar. Taped neck and shoulders. Double-needle bottom hem. Ship. Wt. 11oz. Privil. A/B-5, SHU/PSU-3 Sizes: Men's: S - XL \$3 \$3.99

S.S. T-SHIRT: Preshrunk. 100% cotton jersey. 6-oz. double-needle 7/8" collar. Taped neck and shoulders. Double-needle bottom hem. Ship. Wt. 11oz. Privil. A/B-5, SHU/PSU-3 Sizes: Men's: 2XL-3XL \$8.99

S.S. T-SHIRT: Preshrunk. 100% cotton jersey. 6-oz. double-needle 7/8" collar. Taped neck and shoulders. Double-needle bottom hem. Ship. Wt. 11oz. Privil. A/B-5, SHU/PSU-3 Sizes: Men's: M, L, XL \$4.99

S.S. T-SHIRT: Preshrunk. 100% cotton jersey. 6-oz. double-needle 7/8" collar. Taped neck and shoulders. Double-needle bottom hem. Ship. Wt. 11oz. Privil. A/B-5, SHU/PSU-3 Sizes: Men's: 2XL - 5XL \$9.49