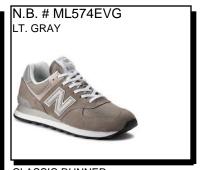

5" BOOT WP: Leather upper. Solid, light weight n flexible. Oil and abrasion resistant. Padded collar. Fully lined. Cushion insole. Waterproof. No size 7,8,10,11,12

Sizes: Men's: 7-11.12.13

\$62.99

New Balance aims to become recognized as the world's leading manufacturer of high performance footwear with a commitment to domestic manufacturing. Extensive width-sizing. For special requests such as large sizes and widths, don't hesitate to

write. Remember to always list alternatives

CLASSIC RUNNER:

Availability: March 2022

NIKE # AQ2235100

WHITE/BLACK

Sizes: Men's: 7-12,13,14,15 \$74.99

In the 30 years they have remained totally focused on creating performance opportunity for everyone who would benefit, and offering empowering messages for everyone who would listen.