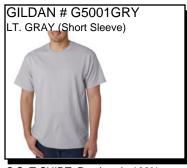

S.S. T-SHIRT: Preshrunk. 100% cotton jersey. 6-oz. double-needle 7/8" collar. Taped neck and shoulders. Double-needle bottom hem. Ship. Wt. 11oz. Privil. A/B-5, SHU/PSU-3 Sizes: Men's: S - XL \$3 \$3.99

S.S. T-SHIRT: Preshrunk. 100% cotton jersey. 6-oz. double-needle 7/8" collar. Taped neck and shoulders. Double-needle bottom hem. Ship. Wt. 11oz. Privil. A/B-5, SHU/PSU-3 Sizes: Men's: 2XL-3XL \$8.99

S.S. T-SHIRT: Preshrunk. 100% cotton jersey. 6-oz. double-needle 7/8" collar. Taped neck and shoulders. Double-needle bottom hem. Ship. Wt. 11oz. Privil. A/B-5, SHU/PSU-3 Sizes: Men's: M, L, XL \$4.99

S.S. T-SHIRT: Preshrunk. 100% cotton jersey. 6-oz. double-needle 7/8" collar. Taped neck and shoulders. Double-needle bottom hem. Ship. Wt. 11oz. Privil. A/B-5, SHU/PSU-3 Sizes: Men's: 2XL - 5XL \$9.49