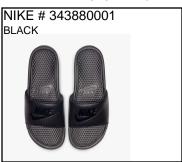

proof.



5" BOOT WP: Leather upper. Solid, light weight n flexible. Oil and abrasion resistant. Padded collar. Fully lined. Cushion insole. Waterproof. No size 7,8,10,11,12

Sizes: Men's: 7-11.12.13

\$62.99



New Balance aims to become recognized as the world's leading manufacturer of high performance footwear with a commitment to domestic manufacturing. Extensive width-sizing. For special requests such as large sizes and widths, don't hesitate to

write. Remember to always list alternatives



CLASSIC RUNNER:

Availability: March 2022

NIKE # AQ2235100

WHITE/BLACK

Sizes: Men's: 7-12,13,14,15 \$74.99



In the 30 years they have remained totally focused on creating performance opportunity for everyone who would benefit, and offering empowering messages for everyone who would listen.



BENASSI JDI: One piece synthetic upper with jersey lining and foam package. Injected phylon midsole/outsole. WHOLE SIZES

ONLY.

Sizes: Men's: 7-15

\$22.99



BENASSI: Just Do It Slide Sandal. Lightweight, Synthetic upper. One piece synthetic strap. (WHOLE SIZES ONLY).

Sizes: Men's: 7-15

\$21.99

AIR MAX OKETO: Comfortable cushioning of a Max Air unit. Its clean and simple mesh upper is elevated by subtle design details referencing iconic Air Max.

Sizes: Men's: 6-12.13 \$74.99



FLIGHT LEGACY: A durable, rubber outsole has a classic '80s BB look. An Air unit provides responsive cushioning. Light - weight midsole has a plush, cushioned feel. Tumbled

leather. Sizes: Men's: 7-12,13 \$86.99



FLEX CONTROL 4: Training Shoe. A flexible foam midsole and plush collar keeps you comfortable