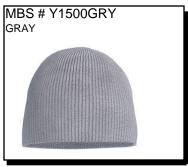

## POLICY STATEMENT Maryland Department of Corrections

Property Matrix 1/30/2015...Attachment A - OPS.220.0004

- 1. Footwear: (any combination, max 2" heel, 8" high boots, athletic shoes, shower shoes, slippers, sandals, shoes); no battery powered or pump-type tennis shoe, metal, plastic, or fiberglass shanks in shoe; \$100 per pair
- 2. Hat (knit style), \$10.00
- 3. Hat (baseball style hat), \$10.00
- 4. Hat (stretch nylon style); No strings; White or Gray only
- 5. Shorts, athletic, Gray only (no pockets, cargo pockets, or logos) \$25.00 each
- 6. Socks; white or gray pair-\$4.00 per pair
- 7. Thermal Underwear, white or gray (set) \$15.00 each
- 8. Trousers, pants, sweat pants/leisure-style pants, (no cargo pockets) (skirts, female only) \$50.00 each (combined total)