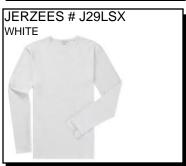

S. T-SHIRT: Preshrunk 50% cotton, 50% polyester. 5.6-oz. Seamless body and crew neck Ribbed cuffs. Shoulder-to-shoulder taping. Double needle bottom hem. Ship. Wt. 13oz. Privil. A/B-5, Sizes: Men's: M-XL \$7.9

L.S. T-SHIRT: Preshrunk 50% cotton, 50% polyester. 5.6-oz. Seamless body and crew neck Ribbed cuffs. Shoulder-to-shoulder taping. Double needle bottom hem. Ship. Wt. 13oz. Privil. A/B-5, Sizes: Men's: 2XL - 3XL \$11.4

L.S. T-SHIRT: Preshrunk 50% cotton, 50% polyester jersey. 5.6-oz. Seamless body and crew neck. Ribbed cuffs. Shoulder-to-shoulder taping. Double needle bottom hem. Ship. Wt. 13oz. Privil. A/B-5, Sizes: Men's: M - XL \$6.9 \$6.99

L.S. T-SHIRT: Preshrunk 50% cotton, 50% polyester jersey. 5.6-oz. Seamless body and crew neck. Ribbed cuffs. Shoulder-to-shoulder taping. Double needle bottom hem. Ship. Wt. 13oz. Privil. A/B-5, Sizes: Men's: 2XL - 3XL \$9.5 \$9.99