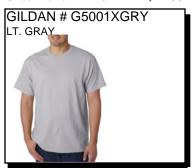

Leading activewear brand in the screenprint market in the U.S. and Canada. Gildan is also one of the world's largest suppliers of branded and private label socks.

TANK TOP: Preshrunk. 100% cotton jersey. 6-oz. Banded neck and armholes. Double-needle bottom hem. Ship. Wt. 10oz. Privil. A/B-5, SHU/PSU-3

Sizes: Men's: M - XL \$5.99

TANK TOP: Preshrunk. 100% cotton jersey. 6-oz. Banded neck and armholes. Double-needle bottom hem. Ship. Wt. 10oz. Privil. A/B-5, SHU/PSU-3

Sizes: Men's: 2X - 3X \$10.99

TANK TOP: Preshrunk. 100% cotton jersey. 6-oz. Banded neck and armholes. Double-needle bottom hem. Ship. Wt. 10oz. Privil. A/B-5, SHU/PSU-3

Sizes: Men's: M - XL \$6.99

TANK TOP: Preshrunk. 100% cotton jersey. 6-oz. Banded neck and armholes. Double-needle bottom hem. Ship. Wt. 10oz. Privil. A/B-5, SHU/PSU-3

Sizes: Men's: 2XL \$9.99

L.S. T-SHIRT: Preshrunk. 100% cotton jersey, 6-oz. double-needle 7/8" collar. Taped neck & shoulders. Rib-knit cuffs. Double-needle bottom hem. Ship. Wt. 13oz. Privil. A/B-5, SHU/PSU-3 Sizes: Men's: M - XL \$7.99