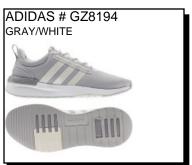

fit Synthetic uppers provide durability. Contoured footbeds provide comfort.

Whole Size Only Sizes: Men's: 6-12 \$31.99



**GME COURT 2:** 

Availability: February 2022



**GAME COURT 2:** 

Availability: February 2022

Sizes: Men's: 7-12,13-16



DURAMO 10:

Availability: February 2022



Sizes: Men's: 7-12,13,14,15 \$64.99

DURAMO 10:

Availability: February 2022

ADIDAS # GZ6544

WHITE/BLACK

Sizes: Men's: 7-12,13,14,15 \$64.99



TRAINER V:

Availability: January 2022



RACER TR21:

Availability: April 2022



Sizes: Men's: 7-12,13,14,15 \$64.99

ADILETTE SHOWER:

Availability: February 2022 Whole Sizes Only

KAPTIR:

Availability: November 2021

Sizes: Men's: 7-12,13

\$74.99

Sizes: Men's: 7-12,13,14

\$74.99

\$64.99

Sizes: Men's: 7-14

\$21.99

Sizes: Men's: 7-12,13

\$81.99



RACER TR21:

Availability: Novemeber 2021



**GAME COURT:** 

Availability: November 2021



EQ21 RUN:

Availability: November 2021



FLUIDUP: Knitted and breathable textile upper. Flexible Bounce

midsole cushioning. Cloudfoam midsole for added comfort and step-in cushioning. Patterned rubber outsole. Sizes: Men's: 7-12.13.14.15 \$59.99 Sizes: Men's: 7-12,13,14,15 \$76.99



EQ21 RUN:

Availability: December 2021

Sizes: Men's: 7-12,13



Founded in 1938, Columbia Sportswear company is one of the world's largest outerwear brands. Columbia's extensive product line includes rugged footwear. Developing innovative products that are functional yet stylish and offer great value is what we do.



NEWTON RIDGE PLUS: Leather, suede & mesh upper. Waterproof seam-sealed. Lightweight midsole for