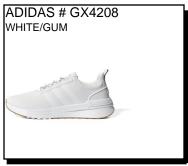

\$62.99

Availability: December 2021

Sizes: Men's: 7-12.13

\$62.99

DEFY ALL DAY:

WHITE/GUM

\$61.99

\$79.99