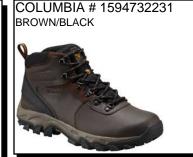

EQ21 RUN:

Availability: December 2021

Sizes: Men's: 7-12,13

Founded in 1938, Columbia Sportswear company is one of the world's largest outerwear brands. Columbia's extensive product line includes rugged footwear. Developing innovative products that are functional yet stylish and offer great value is what we do.

NEWTON RIDGE PLUS: Leather, suede & mesh upper. Waterproof seam-sealed. Lightweight midsole for comfort, superior cushioning, & high energy return. Non-marking rubber outsole. Sizes: Men's: 7-12,13,14,15 \$78.99