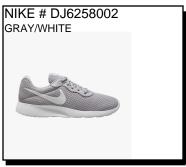

AIR MAX LEATHER:

Sizes: Men's: 7-12.13

Availability: December 2021

TANJUN:

\$76.99

Availability: November 2021

Sizes: Men's: 7-12.13

TANJUN:

\$62.99

Availability: December 2021

Sizes: Men's: 7-12.13

\$62.99

DEFY ALL DAY:

WHITE/GUM

\$61.99

\$79.99