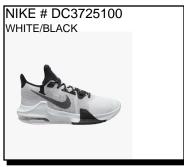

\$62.99 Sizes: Men's: 7-12,13

COURT VISION MID: Baby brother to Air Force 1. Stitching at the vamp and panels. Leather upper. Padded tongue and collar. Mesh lining. NO Size 9,9.5,10

Sizes: Men's: 7-12,13,14,15 \$71.99

COURT VISION MID: Baby brother to Air Force 1. Stitching at the vamp and panels. Leather upper. Padded tongue and collar. Mesh lining.

Sizes: Men's: 7-12,13

COURT VISION MID: Baby brother to Air Force 1. Stitching at the vamp and panels. Leather upper. Padded tongue and collar. Mesh lining.

Sizes: Men's: 7-12,13 \$71.99

AIR MAX FUSION: Mesh, leather and suede upper with synthetic leather overlays. Cushioned insole. Foam midsole and foam outsole. Rubber outsole.

Sizes: Men's: 10-12.13-15 \$74.99