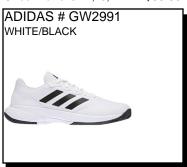

Adidas is dedicated to the pursuit of performance. Tested technology and invitation are part of all Adidas footwear.

For special requests and sizes, don't hesitate to write.

ADILETTE: CloudFoam footbed for a comfortable on-foot feel with a synthetic upper and textured outsole for traction. Whole sizes only. Shipping Wt. 16oz, Privil: A/B-1/SHU-1 Sizes: Men's: 8-13 \$22.99 \$22.99

ADILETTE:

Availability: December 2021 Whole Size Only

Sizes: Men's: 7 - 16

\$22.99

ADILETTE: Synthetic upper with Adidas Badge of Sport. Textile lining for comfort. Contoured cloudfoam Plus footbed. EVA outsole. (WHOLE SIZES ONLY). We may substitute GZ3779 Sizes: Men's: 5-16