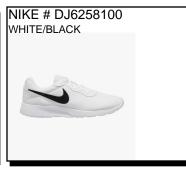

AIR MAX LEATHER:

Sizes: Men's: 7-12.13

Availability: December 2021

TANJUN:

\$76.99

Availability: November 2021

Sizes: Men's: 7-12.13

TANJUN:

\$62.99

Availability: December 2021

Sizes: Men's: 7-12.13

\$62.99

DEFY ALL DAY:

WHITE/GUM

\$61.99

\$79.99