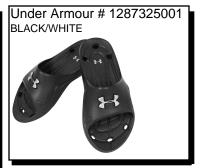

M Locker: Quick drying one-piece performance molded EVA engineered to transport water away From the foot. (WHOLE SIZE ONLY). Shipping Wt. 32oz, Privil: A/B-1/SHA-1. Sizes: Men's: 7-13 \$19.99

Under Armour # 3023758100 GRAY/WHITE