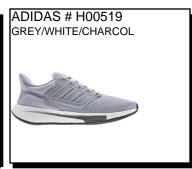

RACER TR21:

Availability: Novemeber 2021

**GAME COURT:** 

Availability: November 2021

EQ21 RUN:

Availability: November 2021

FLUIDUP: Knitted and breathable textile upper. Flexible Bounce

midsole cushioning. Cloudfoam midsole for added comfort and step-in cushioning. Patterned rubber outsole. Sizes: Men's: 7-12.13.14.15 \$59.99 Sizes: Men's: 7-12,13,14,15 \$76.99

EQ21 RUN:

Availability: December 2021

Sizes: Men's: 7-12,13

Founded in 1938, Columbia Sportswear company is one of the world's largest outerwear brands. Columbia's extensive product line includes rugged footwear. Developing innovative products that are functional yet stylish and offer great value is what we do.