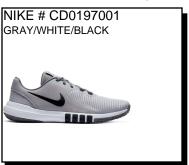

AIR MAX IMPACT 2: Lightweight mesh upper with reinforced toe. Rubber outsole with herringbone traction. Rubber wraps up forefoot for durability.

Foam midsole. Sizes: Men's: 3.5-15

GRAY/WHITE/BLACK

**RUN SWIFT**: