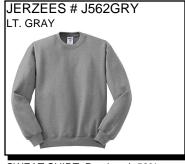

SWEAT SHIRT: Preshrunk 50% cotton/50% polyester. 8-oz. Spill-resistant fleece. Seamless body with set-in sleeves. Double-needle cover-stitched collar. Ship. Wt. 17oz. Privil. A/B-2, SHU/PSU-2 Sizes: Men's: 2XL - 4XL \$14.99 \$14.99