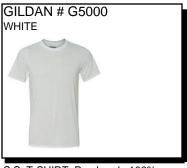

S.S. T-SHIRT: Preshrunk. 100% cotton jersey. 6-oz. double-needle 7/8" collar. Taped neck and shoulders. Double-needle bottom hem. Ship. Wt. 11oz. Privil. A/B-5, SHU/PSU-3 Sizes: Men's: S - XL \$3 \$3.99

S.S. T-SHIRT: Preshrunk. 100% cotton jersey. 6-oz. double-needle 7/8" collar. Taped neck and shoulders. Double-needle bottom hem. Ship. Wt. 11oz. Privil. A/B-5, SHU/PSU-3 Sizes: Men's: 2XL-3XL \$8.99

S.S. T-SHIRT: Preshrunk. 100% cotton jersey. 6-oz. double-needle 7/8" collar. Taped neck and shoulders. Double-needle bottom hem. Ship. Wt. 11oz. Privil. A/B-5, SHU/PSU-3 Sizes: Men's: M, L, XL \$4.99

S.S. T-SHIRT: Preshrunk. 100% cotton jersey. 6-oz. double-needle 7/8" collar. Taped neck and shoulders. Double-needle bottom hem. Ship. Wt. 11oz. Privil. A/B-5, SHU/PSU-3 Sizes: Men's: 2XL - 5XL \$9.49