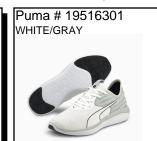

\$69.99

Availability: December 2021

Sizes: Men's: 7-12.13

Puma # 36640801

A success story is about more than just being at the right place at the right time. To play in the major league, you need an understanding for the philosophy of sports. You need to be Forever Faster. From its beginnings as a shoe factory for football boots to the supplier of successful at bletes, we are today. successful athletes we are today, PUMA has proven time and time again how its innovations helped athletes to perform at their best.

BETTER FOAM EMERGE 3D: Sockliner made from recycled and sustainably sourced materials. Better Foam midsole made from 35% bio-based sugarcane. Reground and targeted rubber outsole. Sizes: Men's: 8-12,13 \$69.99