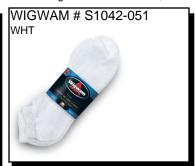

SUPER 60 TUBE: Cotton athletic sock in all over calf length. Welt top. Cushion insole. 3 pair per pack. 85% cotton, 15% stretch nylon.

Sizes: One Size Fit's All

WIGWAM # S1032-051 WHITE

SUPER 60 LOW: Cotton athletic sock in low cut length. Welt top. Cushion sole. 3 pair per pack. 86% cotton, 14% stretch nylon.