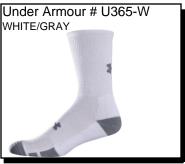

LO CUT: A soft and supple Spandex blend of nylon, polyester, and Lycra. Designed to conform to the shape of your foot. Priced individually.

<u>CREW SOCK</u>: A soft and supple Spandex blend of nylon, polyester, and Lycra. Designed to conform to the shape of your foot. Priced individually.

Sizes: Men's: M - 5XL

\$21.99

Sizes: Men's: M - 5XL

\$21.99 Sizes: Large

\$11.99

\$4.50

Sizes: Large

\$3.99