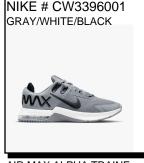

AIR MAX IMPACT 2: Lightweight mesh upper with reinforced toe. Rubber outsole with herringbone traction. Rubber wraps up forefoot for durability.

Foam midsole. Sizes: Men's: 3.5-15

GRAY/WHITE/BLACK

**RUN SWIFT**:

Availability: November 2021

Sizes: Men's: 7-12,13

AIR MAX ALPHA TRAINE:

Availability: November 2021

PRECISION:

Availability: December 2021

Sizes: Men's: 7-12,13,14

AIR MAX: