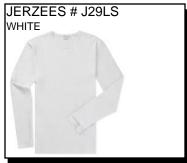

S. T-SHIRT: Preshrunk 50% cotton, 50% polyester. 5.6-oz. Seamless body and crew neck Ribbed cuffs. Shoulder-to-shoulder taping. Double needle bottom hem. Ship. Wt. 13oz. Privil. A/B-5, Sizes: Men's: M-XL \$7.9

L.S. T-SHIRT: Preshrunk 50% cotton, 50% polyester. 5.6-oz. Seamless body and crew neck Ribbed cuffs. Shoulder-to-shoulder taping. Double needle bottom hem. Ship. Wt. 13oz. Privil. A/B-5, Sizes: Men's: 2XL - 3XL \$11.4

L.S. T-SHIRT: Preshrunk 50% cotton, 50% polyester jersey. 5.6-oz. Seamless body and crew neck. Ribbed cuffs. Shoulder-to-shoulder taping. Double needle bottom hem. Ship. Wt. 13oz. Privil. A/B-5, Sizes: Men's: M - XL \$6.9 \$6.99

L.S. T-SHIRT: Preshrunk 50% cotton, 50% polyester jersey. 5.6-oz. Seamless body and crew neck. Ribbed cuffs. Shoulder-to-shoulder taping. Double needle bottom hem. Ship. Wt. 13oz. Privil. A/B-5, Sizes: Men's: 2XL - 3XL \$9.5 \$9.99