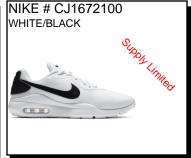

write. Remember to always list alternatives

CLASSIC RUNNER:

Availability: March 2022

NIKE # AQ2235100

WHITE/BLACK

Sizes: Men's: 7-12,13,14,15 \$74.99

In the 30 years they have remained totally focused on creating performance opportunity for everyone who would benefit, and offering empowering messages for everyone who would listen.