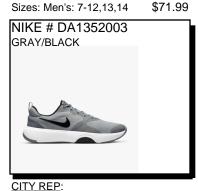

COURT VISION LOW: Retro Hoops 1980's inspiration. Basketball shoes. Vulcanized construction fuses the outsole to midsole for a streamlined look that's durable and comfortable.

\$62.99

\$71.99

Sizes: Men's: 7-12,13

NIKE # CD5463100 WHITE

COURT VISION LOW: Retro Hoops 1980's inspiration. Basketball shoes. Vulcanized construction fuses the outsole to midsole for a streamlined look that's durable and comfortable.

Sizes: Men's: 7-12,13,14,15 \$62.99