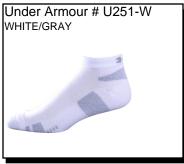

LO CUT: A soft and supple Spandex blend of nylon, polyester, and Lycra. Designed to conform to the shape of your foot. Priced individually.

<u>CREW SOCK</u>: A soft and supple Spandex blend of nylon, polyester, and Lycra. Designed to conform to the shape of your foot. Priced individually.

Sizes: Men's: M - 5XL

\$21.99

Sizes: Men's: M - 5XL

\$21.99 Sizes: Large

\$11.99

\$4.50

Sizes: Large

\$3.99