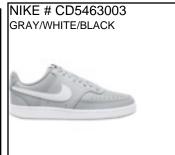

7-15

\$21.99

AIR MAX OKETO: Comfortable cushioning of a Max Air unit. Its clean and simple mesh upper is elevated by subtle design details referencing iconic Air Max.

Sizes: Men's: 6-12.13 \$74.99



FLIGHT LEGACY: A durable, rubber outsole has a classic '80s BB look. An Air unit provides responsive cushioning. Light - weight midsole has a plush, cushioned feel. Tumbled

leather. Sizes: Men's: 7-12,13 \$86.99



FLEX CONTROL 4: Training Shoe. A flexible foam midsole and plush collar keeps you comfortable from box jumps to burpees.

Sizes: Men's: 7-12,13,14,15 \$61.99



AIR MAX EXCEE: Air-Sole is visible in 3 windows for an updated look. Lightweight Comfort. Foam midsole and outsole provide comfort without weighing you down. Mesh, leather and suede upper. Sizes: Men's: 7-12.13 \$86.99



COURT VISION LOW: Retro Hoops 1980's inspiration. Basketball shoes. Vulcanized construction fuses the outsole to midsole for a streamlined look that's durable and comfortable.

\$62.99

\$71.99

Sizes: Men's: 7-12,13

NIKE # CD5463100 WHITE

COURT VISION LOW: Retro Hoops 1980's inspiration. Basketball shoes. Vulcanized construction fuses the outsole to midsole for a streamlined look that's durable and comfortable.

Sizes: Men's: 7-12,13,14,15 \$62.99

NIKE # CD5466101

WHITE/BLACK



COURT VISION LOW: Retro Hoops 1980's inspiration. Basketball shoes. Vulcanized construction fuses the outsole to midsole for a streamlined look that's durable and comfortable.

\$62.99 Sizes: Men's: 7-12,13



COURT VISION MID: Baby brother to Air Force 1. Stitching at the vamp and panels. Leather upper. Pad