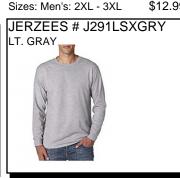

L.S. T-SHIRT: Preshrunk 50% cotton, 50% polyester. 5.6-oz. Seamless body and crew neck Ribbed cuffs. Shoulder-to-shoulder taping. Double needle bottom hem. Ship. Wt. 13oz. Privil. A/B-5, Sizes: Men's: 2XL - 3XL \$11.4

L.S. T-SHIRT: Preshrunk 50% cotton, 50% polyester jersey. 5.6-oz. Seamless body and crew neck. Ribbed cuffs. Shoulder-to-shoulder taping. Double needle bottom hem. Ship. Wt. 13oz. Privil. A/B-5, Sizes: Men's: M - XL \$6.9 \$6.99

L.S. T-SHIRT: Preshrunk 50% cotton, 50% polyester jersey. 5.6-oz. Seamless body and crew neck. Ribbed cuffs. Shoulder-to-shoulder taping. Double needle bottom hem. Ship. Wt. 13oz. Privil. A/B-5, Sizes: Men's: 2XL - 3XL \$9.5 \$9.99