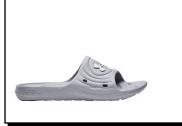

M LOCKER: Quick drying one-piece performance molded EVA engineered to transport water away from the foot. (WHOLE SIZE ONLY).

Sizes: Men's: 7-13 \$19.99 Under Armour # 3024138103 WHITE/BLACK

<u>UA CHRG PURSUIT 2</u>: Mesh upper is extremely lightweight & breathable. Foam padding placed around your ankle collar & under the tongue for an incredibly comfortable fit & feel. Tire inspired outsole. Sizes: Men's: 7-12,13,14 \$62.99 Under Armour # 3024590101 GRAY/WHITE