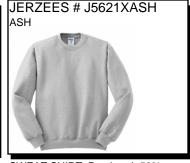

SWEAT SHIRT: Preshrunk 50% cotton/50% polyester. 8-oz. Spill-resistant fleece. Seamless body with set-in sleeves. Double-needle cover-stitched collar. Ship. Wt. 17oz. Privil. A/B-2, SHU/PSU-2 Sizes: Men's: 2XL - 4XL \$14.99 \$14.99