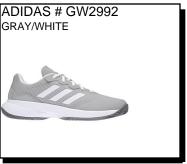

Whole Size Only Sizes: Men's: 6-12 \$31.99

**GME COURT 2:** 

Availability: February 2022

**GAME COURT 2:** 

Availability: February 2022

Sizes: Men's: 7-12,13-16

DURAMO 10:

Availability: February 2022

Sizes: Men's: 7-12,13,14,15 \$64.99

DURAMO 10:

Availability: February 2022

ADIDAS # GZ6544

WHITE/BLACK

Sizes: Men's: 7-12,13,14,15 \$64.99

TRAINER V:

Availability: January 2022