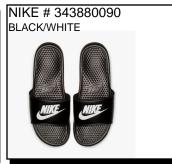

Availability: November 2021

NIKE # CZ5478001 BLACK

VICTORI ONE: Contoured foam adds total comfort, while iconic Nike branding gives these sandals a dash of heritage athletic style. Vented for water to go thru the shoe.

\$22.99 Sizes: Men's: 7-15

VICTORI ONE: Contoured foam adds total comfort, while iconic Nike branding gives these sandals a dash of heritage athletic style. Vented for water to go thru the shoe.

Sizes: Men's: 7-13

\$22.99

NIKE # CZ5631009 GRAY

\$66.99

REPOSTO: Trainer. Breathable textile upper with synthetic overlays for durability. A Thick foam midsole for maximum cushioning and a smooth ride.

Sizes: Men's: 7-12,13,14,15 \$66.99