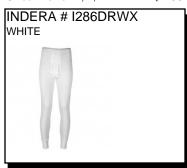

# INDERA # I286LSWX WHITE

ICETEX: 100% HydroPur Inside - 100% Cotton Outside. Heavyweight. Wicks moisture. Added cotton for comfort. Scent blocking. Rib cuffs. 8.0 oz Ship. Wt. 18oz. Privil. A/B-2, SHU/PSU-2 Sizes: Men's: 2XL - 3XL \$14.5 \$14.99