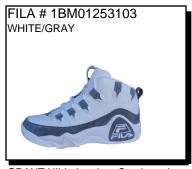

Fila established in 1911 is an authentic sports brand with superior lifestyle appeal, bringing style, passion and creativity for all it's consumers.

\$76.99

TERATACH 600:

Availability: February 2022

GRANT HILL: Leather, Suede and Textile Upper. Embroidered logo hits on tongue and midsole. Cushioned heel collar. Perforated toe box white midsole and tonal outsole.

Sizes: Men's: 7-12,13,14

FILA # 1RM01689100 WHITE/BLACK

SANDENAL:

\$79.99

Availability: November 2021

Sizes: Men's: 7-12,13,14

SANDENAL:

\$69.99