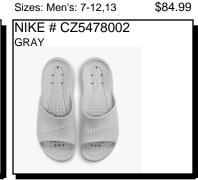

\$22.99

NIKE # CZ5631009 GRAY

\$66.99

REPOSTO: Trainer. Breathable textile upper with synthetic overlays for durability. A Thick foam midsole for maximum cushioning and a smooth ride.

Sizes: Men's: 7-12,13,14,15 \$66.99