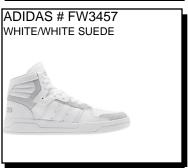

ADILETTE:

Availability: December 2021 Whole Size Only

Sizes: Men's: 7 - 16

\$22.99

ADILETTE: Synthetic upper with Adidas Badge of Sport. Textile lining for comfort. Contoured cloudfoam Plus footbed. EVA outsole. (WHOLE SIZES ONLY). We may substitute GZ3779 Sizes: Men's: 5-16