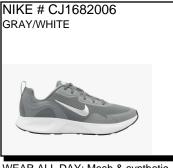

\$66.99

WEAR ALL DAY: Mesh & synthetic upper. Padded tongue & collar. Ventilated. Cushioned footbed and rubber waffle outsole add even more comfort and traction.

Sizes: Men's: 7-12.13 \$62.99

LEGEND ESSENTIAL 2: Flat, stable heel, flexibility under the toes and side-to-side support. High-abrasion honeycomb mesh and durable overlays on the back and sides. Stable Support. Sizes: Men's: 7-12.13.14 \$56.99