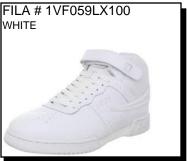

$76.99

TERATACH 600:

Availability: February 2022



GRANT HILL: Leather, Suede and Textile Upper. Embroidered logo hits on tongue and midsole. Cushioned heel collar. Perforated toe box white midsole and tonal outsole.

Sizes: Men's: 7-12,13,14

FILA # 1RM01689100 WHITE/BLACK



SANDENAL:

\$79.99

Availability: November 2021

Sizes: Men's: 7-12,13,14



SANDENAL:

\$69.99

Availability: November 2021

Sizes: Men's: 7-12,13,14



WORK SHIFT: Leather upper. Memory foam insole. Slip resistant outsole. Light weight walking and duty shoe. \*\*WIDTH: M, W \*\* Availability February 2022

Sizes: Men's: 7-12,13

\$44.99



DISRUPTOR: Molded rubber outsole. Combination leather and synthetic upper. Unique eyerow detailing. Embroidered logo. Availability: April 2022

Sizes: Men's: 7-12,13 \$54.99



F13: Leather upper. Perforated toe box and quarter panel. Hook-and-loop ankle strap. embroidered logo. Padded tongue and collar.

Sizes: Men's: 7-12,13,14,15 \$51.99



\$69.99

We build these shoes specifically to service the correctional industries. They offer the same features that more popular brands offer at a fraction of the price. We fully warrant the comfort and durability. These shoes feature No Shank. Full grain leather upper, Padded collar, fully lined. They feature cushion non removable in-soles and can be purchased in either insulated and/or waterproof.



5" BOOT WP: Leather upper. Solid, light weight n flexible. Oil and abrasion resistant. Padded collar. Fully lined. Cushion insole. Waterproof. No size 7,8,10,11,12

Sizes: Men's: 7-11.12.13

\$62.99



New Balance aims to