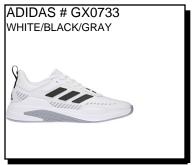

Sizes: Men's: 7-12,13,14,15 \$64.99

DURAMO 10:

Availability: February 2022

ADIDAS # GZ6544

WHITE/BLACK

Sizes: Men's: 7-12,13,14,15 \$64.99

TRAINER V:

Availability: January 2022