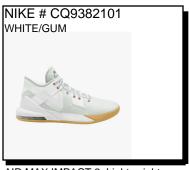

AIR MAX IMPACT 2: Lightweight mesh upper with reinforced toe. Rubber outsole with herringbone traction. Rubber wraps up forefoot for durability.

Foam midsole. Sizes: Men's: 3.5-15

GRAY/WHITE/BLACK

**RUN SWIFT**: