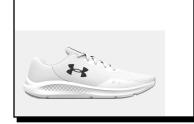

write. Remember to always list alternatives

CLASSIC RUNNER:

Availability: March 2022

NIKE # AQ2235100

WHITE/BLACK

Sizes: Men's: 7-12,13,14,15 \$74.99

In the 30 years they have remained totally focused on creating performance opportunity for everyone who would benefit, and offering empowering messages for everyone who would listen.