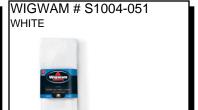

\$9.99

For over 95 years, Wigwam has been making the best selling, best made products in the world. Most comfortable and longest lasting.

CONVERSION CHART FOR SOCKS BASED ON MEN'S SIZES

Small = Shoe size 4 to 6 Medium = Shoe size 6 to 9 Large = Shoe size 9 to 12 Extra Large = Shoe size 13 to 15

SUPER 60 TUBE: Cotton athletic sock in all over calf length. Welt top. Cushion insole. 3 pair per pack. 85% cotton, 15% stretch nylon.

Sizes: One Size Fit's All

WIGWAM # S1032-051 WHITE

SUPER 60 LOW: Cotton athletic sock in low cut length. Welt top. Cushion sole. 3 pair per pack. 86% cotton, 14% stretch nylon.