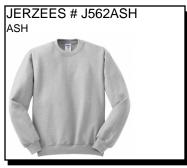

SWEAT SHIRT: Preshrunk 50% cotton/50% polyester. 8-oz. Spill-resistant fleece. Seamless body with set-in sleeves. Double-needle cover-stitched collar. Ship. Wt. 17oz. Privil. A/B-2, SHU/PSU-2 Sizes: Men's: 2XL - 4XL \$14.99 \$14.99