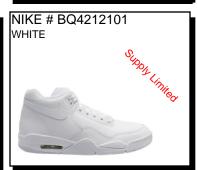

COURT VISION LOW: Retro Hoops 1980's inspiration. Basketball shoes. Vulcanized construction fuses the outsole to midsole for a streamlined look that's durable and comfortable.

\$62.99

\$71.99

Sizes: Men's: 7-12,13

NIKE # CD5463100 WHITE

COURT VISION LOW: Retro Hoops 1980's inspiration. Basketball shoes. Vulcanized construction fuses the outsole to midsole for a streamlined look that's durable and comfortable.

Sizes: Men's: 7-12,13,14,15 \$62.99