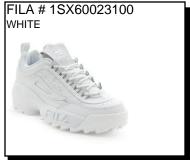

Sizes: Men's: 7-12,13

\$44.99

DISRUPTOR: Molded rubber outsole. Combination leather and synthetic upper. Unique eyerow detailing. Embroidered logo. Availability: April 2022

Sizes: Men's: 7-12,13 \$54.99

F13: Leather upper. Perforated toe box and quarter panel. Hook-and-loop ankle strap. embroidered logo. Padded tongue and collar.