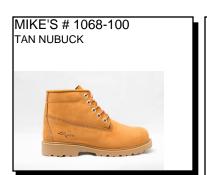

February 2022

Sizes: Men's: 7-12,13

\$44.99



DISRUPTOR: Molded rubber outsole. Combination leather and synthetic upper. Unique eyerow detailing. Embroidered logo. Availability: April 2022

Sizes: Men's: 7-12,13 \$54.99



F13: Leather upper. Perforated toe box and quarter panel. Hook-and-loop ankle strap. embroidered logo. Padded tongue and collar.

Sizes: Men's: 7-12,13,14,15 \$51.99



\$69.99

We build these shoes specifically to service the correctional industries. They offer the same features that more popular brands offer at a fraction of the price. We fully warrant the comfort and durability. These shoes feature No Shank. Full grain leather upper, Padded collar, fully lined. They feature cushion non removable in-soles and can be purchased in either insulated and/or waterproof.



5" BOOT WP: Leather upper. Solid, light weight n flexible. Oil and abrasion resistant. Padded collar. Fully lined. Cushion insole. Waterproof. No size 7,8,10,11,12

Sizes: Men's: 7-11.12.13

\$62.99



New Balance aims to become recognized as the world's leading manufacturer of high performance footwear with a commitment to domestic manufacturing. Extensive width-sizing. For special requests such as large sizes and widths, don't hesitate to

write. Remember to always list alternatives



CLASSIC RUNNER:

Availability: March 2022

NIKE # AQ2235100

WHITE/BLACK

Sizes: Men's: 7-12,13,14,15 \$74.99



In the 30 years they have remained totally focused on creating performance opportunity for everyone who would benefit, and offering empowering messages for everyone who would listen.



BENASS