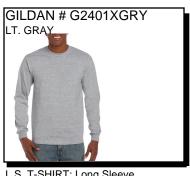

L.S. T-SHIRT: Long Sleeve.
Preshrunk 100% cotton jersey, 6-oz. double-needle 7/8" collar. Taped neck and shoulders. Rib-knit cuffs.
Ship. Wt. 13oz. Privil. A/B-5, SHU/PSU-3
Sizes: Men's: M, L, XL \$9.99

L.S. T-SHIRT: Long Sleeve. Preshrunk 100% cotton jersey, 6-oz. double-needle 7/8" collar. Taped neck and shoulders. Rib-knit cuffs. Ship. Wt. 13oz. Privil. A/B-5, SHU/PSU-3 Sizes: Men's: 2XL - 5XL \$14.99