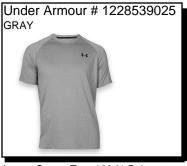

AFTERBURN: Soft leather upper for breathability and comfort. Rubber outsole, EVA midsole for durability. \*\* Width: M, XW \*\* Availability: December 2021

\$51.99 Sizes: Men's: 7-12.13

Under Armour is an American sports clothing and accessories company. The company is a supplier of a wide range of sportswear and casual apparel mainly focusing on hi-tech sportswear.

M Locker: Quick drying one-piece performance molded EVA engineered to transport water away From the foot. (WHOLE SIZE ONLY). Shipping Wt. 32oz, Privil: A/B-1/SHA-1. Sizes: Men's: 7-13 \$19.99

Under Armour # 3023758100 GRAY/WHITE