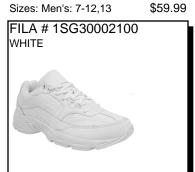

Durable and comfortable. A signature Harden logo on the tongue. NO Size

Sizes: Men's: 7-12,13,14,15 \$79.99

**RUN FALCON:** 

Availability: December 2021

\$59.99 Sizes: Men's: 7-12,13

ADILETTE COMF. LOGO: Synthetic outsole. Jelly bandage straps offer a snug fit Synthetic uppers provide durability. Contoured footbeds provide comfort.