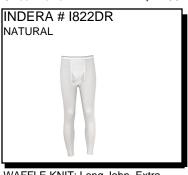

WAFFLE KNIT: Long John. Extra Heavy. 9.1 oz Rated for Extreme Cold. Rib Cuffs. 50% Cotton/50% Polyester. Ship. Wt. 18oz. Privil. A/B-2, SHU/PSU-2

Sizes: Men's: M - XL

\$10.99

\$11.99 Sizes: Men's: M - XL