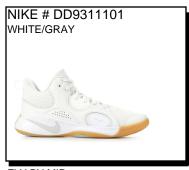

**GRAVITON PRO:** 

Sizes: Men's: 7-12,13

Availability: Decemeber 2021

rubber outsole for durable grip and traction.

Sizes: Men's: 7.5-12,13 \$69.99

REBOUND LAYUP HIGH: Mid-cut basketball. Synthetic leather upper combined with a durable cupsole. Ensures a comfortable and

supportive fit. Sizes: Men's: 7-12,13 \$64.99

REBOUND LAYUP LO: Perforated toe. Lace-up closure. Logo detailing along upper Padded collar and tongue Fabric lining with comfort footbed.

Sizes: Men's: 7-12,13