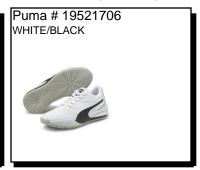

**GRAVITON PRO:** 

Sizes: Men's: 7-12,13

Availability: Decemeber 2021

rubber outsole for durable grip and traction.

Sizes: Men's: 7.5-12,13 \$69.99

REBOUND LAYUP HIGH: Mid-cut basketball. Synthetic leather upper combined with a durable cupsole. Ensures a comfortable and

supportive fit. Sizes: Men's: 7-12,13 \$64.99

REBOUND LAYUP LO: Perforated toe. Lace-up closure. Logo detailing along upper Padded collar and tongue Fabric lining with comfort footbed.

Sizes: Men's: 7-12,13