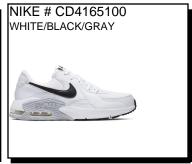

AIR MAX OKETO: A minimal aesthetic and the comfortable cushioning of a Max Air unit. Its clean and simple mesh upper is elevated by subtle design details.

Sizes: Men's: 9-12.13-15

NIKE # CU3517014

\$71.99