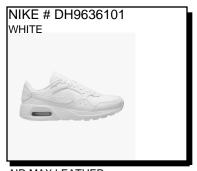

write. Remember to always list alternatives

CLASSIC RUNNER:

Availability: March 2022

NIKE # AQ2235100

WHITE/BLACK

Sizes: Men's: 7-12,13,14,15 \$74.99

In the 30 years they have remained totally focused on creating performance opportunity for everyone who would benefit, and offering empowering messages for everyone who would listen.