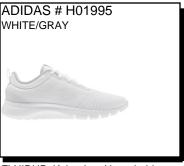

2:** 

Availability: February 2022



**GAME COURT 2:** 

Availability: February 2022

Sizes: Men's: 7-12,13-16



DURAMO 10:

Availability: February 2022



Sizes: Men's: 7-12,13,14,15 \$64.99

DURAMO 10:

Availability: February 2022

ADIDAS # GZ6544

WHITE/BLACK

Sizes: Men's: 7-12,13,14,15 \$64.99



TRAINER V:

Availability: January 2022



RACER TR21:

Availability: April 2022



Sizes: Men's: 7-12,13,14,15 \$64.99

ADILETTE SHOWER:

Availability: February 2022 Whole Sizes Only

KAPTIR:

Availability: November 2021

Sizes: Men's: 7-12,13

\$74.99

Sizes: Men's: 7-12,13,14

\$74.99

\$64.99

Sizes: Men's: 7-14

\$21.99

Sizes: Men's: 7-12,13

\$81.99



RACER TR21:

Availability: Novemeber 2021



**GAME COURT:** 

Availability: November 2021



EQ21 RUN:

Availability: November 2021



FLUIDUP: Knitted and breathable textile upper. Flexible Bounce

midsole cushioning. Cloudfoam midsole for added comfort and step-in cushioning. Patterned rubber outsole. Sizes: Men's: 7-12.13.14.15 \$59.99 Sizes: Men's: 7-12,13,14,15 \$76.99



EQ21 RUN:

Availability: December 2021

Sizes: Men's: 7-12,13



Founded in 1938, Columbia Sportswear company is one of the world's largest outerwear brands. Columbia's extensive product line includes rugged footwear. Developing innovative products that are functional yet stylish and offer great value is what we do.



NEWTON RIDGE PLUS: Leather, suede & mesh upper. Waterproof seam-sealed. Lightweight midsole for comfort, superior cushioning, & high energy return. Non-marking rubber outsole. Sizes: Men's: 7-12,13,14,15 \$78.99



Fila established