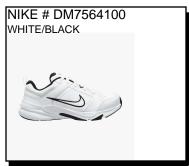

\$66.99

WEAR ALL DAY: Mesh & synthetic upper. Padded tongue & collar. Ventilated. Cushioned footbed and rubber waffle outsole add even more comfort and traction.

Sizes: Men's: 7-12.13 \$62.99

LEGEND ESSENTIAL 2: Flat, stable heel, flexibility under the toes and side-to-side support. High-abrasion honeycomb mesh and durable overlays on the back and sides. Stable Support. Sizes: Men's: 7-12.13.14 \$56.99