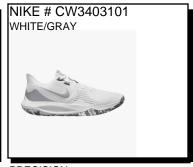

Availability: December 2021

AIR MAX IMPACT:

Availability: December 2021

Availability: April 2022

FLY BY MID:

Availability: March 2022

Sizes: Men's: 7-12,13,14 \$62.99 Sizes: Men's: 7-12,13 \$86.99 Sizes: Men's: 7-12,13 \$72.99 Sizes: Men's: 7-12,13,14,15 \$62.99