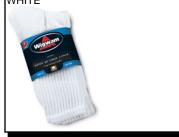

\$9.99

Sizes:

SUPER 60 LOW(3PACK):

WIGWAM # S1067-051 WHITE

SUPER 60 CREW: Cotton athletic sock in crew length. Welt top. Cushion sole. 3x1 moc rib. 3 pair per pack. 85% cotton, 15% stretch nylon.

Sizes: Large \$10.99