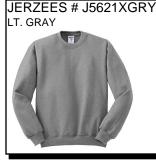

SWEAT SHIRT: Preshrunk 50% cotton/50% polyester. 8-oz. Spill-resistant fleece. Seamless body with set-in sleeves. Double-needle cover-stitched collar. Ship. Wt. 17oz. Privil. A/B-2, SHU/PSU-2 Sizes: Men's: M - XL \$11.99

SWEAT SHIRT: Preshrunk 50% cotton/50% polyester. 8-oz. Spill-resistant fleece. Seamless body with set-in sleeves. Double-needle cover-stitched collar. Ship. Wt. 17oz. Privil. A/B-2, SHU/PSU-2 Sizes: Men's: M - XL \$11.99 \$11.99

SWEAT SHIRT: Preshrunk 50% cotton/50% polyester. 8-oz. Spill-resistant fleece. Seamless body with set-in sleeves. Double-needle cover-stitched collar. Ship. Wt. 17oz. Privil. A/B-2, SHU/PSU-2 Sizes: Men's: M - XL \$9.99 \$9.99