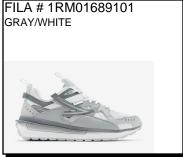

Sizes: Men's: 7-12,13,14

FILA # 1RM01689100 WHITE/BLACK

SANDENAL:

\$79.99

Availability: November 2021

Sizes: Men's: 7-12,13,14

SANDENAL:

\$69.99