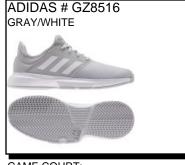

Whole Size Only Sizes: Men's: 6-12 \$31.99

**GME COURT 2:** 

Availability: February 2022

**GAME COURT 2:** 

Availability: February 2022

Sizes: Men's: 7-12,13-16

DURAMO 10:

Availability: February 2022