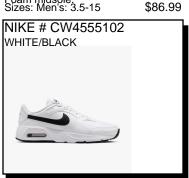

AIR MAX LEATHER:

Sizes: Men's: 7-12.13

Availability: December 2021

TANJUN:

\$76.99

Availability: November 2021

Sizes: Men's: 7-12.13

TANJUN: