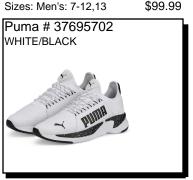

\$69.99

Sizes: Men's: 7-12,13,14

\$74.99

\$69.99 Sizes: Men's: 7-12,13

PACER FUTURE SLIP: Availability: May 2023

GRAY/WHITE/GUM

PACER FUTURE: Lightweight EVA material for a lifted rubber heel for swift and sturdy stepping. Knit fabric upper. Rubber outsole.

Sizes: Men's: 8.5-12,13,14

Availability: May 2023

Sizes: Men's: 7-12,13

MIRAGE SPORT: Availability: May 2023

Sizes: Men's: 7-12,13

\$96.99

Sizes: Men's: 7-12,13

\$69.99