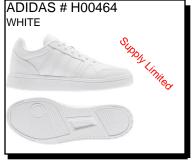

POSTMOVE: Synthetic leather upper. Cushioned heel. Textile lining. EVA sockliner. Rubber outsole. Tonal 3-Stripe logo.

Sizes: Men's: 7-12.13.14

Supply Limited to Size: 8, 8.5, 9, 10.5, 11.5, 12 Only

Sizes: Men's: See Above