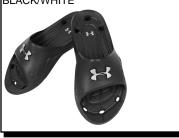

M LOCKER: One-piece performance molded EVA engineered to transport water away from the foot. (WHOLE SIZE ONLY).

Sizes: Men's: 7-13,14,15 \$21.99

UA CHRG PURSUIT: Mesh upper, lightweight & breathable. Foam padding around the ankle collar & under the tongue for an incredibly comfortable fit & feel.