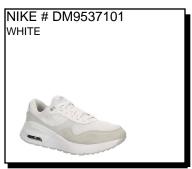

AIR MAX LEATHER: Leather upper. Air Max units. Foam midsoles deliver a plush feel. Rubber outsoles supply traction and durability.

AIR MAX ALPHA TRAINER: Flat, wide sole with an enhanced rubber. Rubber wraps up the side to keep your foot firmly on the sole during lateral movement. Flex grooves.

Sizes: Men's: 7-12,13 \$99.99

LEGEND ESSENTIAL: Designed to help brace your heel on top of a flat sole for stability during lifting and squats. Stacked midfoot foam adds sturdiness

Grooves under the toes keep it Sizes: Men's: 7-12,13,14,15 \$62.99