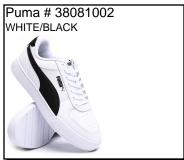

Sizes: Men's: 8.5-12,13,14

Availability: May 2023

Sizes: Men's: 7-12,13

MIRAGE SPORT: Availability: May 2023

Sizes: Men's: 7-12,13

\$96.99

Sizes: Men's: 7-12,13

\$69.99