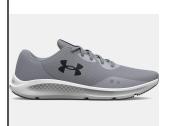

Sizes: Men's: 7-12,13,14,15 \$129.95

Under Armour is an American sports clothing and accessories company.
The company is a supplier of a wide range of sportswear and casual apparel mainly focusing on hi-tech sportswear.

Sizes: Men's: 7.5-12,13,14,15\$64.99

Under Armour # 3026121100 WHITF/GRAY

HOVR SONIC: Breathable, lightweight engineered mesh upper. Deluxe foam sockliner molds to your foot. Responsive UA HOVR cushioning. Durable rubber outsole.