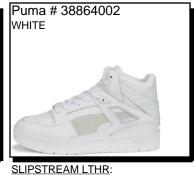

CAVEN MID: Leather & syntehtic upper. Round toe. Lace-up vamp. Logo detail. Textile lining. Rubber outsole.

Puma # 39117302

WHITE/CLEAR ICE

SLIPSTREAM: Availability: May 2023

Sizes: Men's: 7-12,13 lPuma # 38823601 \$74.99