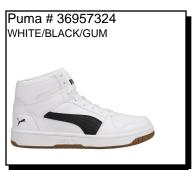

CAVEN MID: Leather & syntehtic upper. Round toe. Lace-up vamp. Logo detail. Textile lining. Rubber outsole.

Puma # 39117302

WHITE/CLEAR ICE

SLIPSTREAM: Availability: May 2023

Sizes: Men's: 7-12,13 lPuma # 38823601 \$74.99