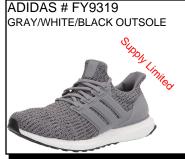

Adidas is dedicated to the pursuit of performance. Tested technology and invitation are part of all Adidas footwear.

For special requests and sizes, don't hesitate to write.

ADILETTE: CloudFoam footbed for a comfortable on-foot feel with a synthetic upper and textured outsole. Whole sizes only. We May Sub: GY1891.

Sizes: Men's: 5-16 \$31.99

ADILETTE: Synthetic upper w/ Adidas Badge. Textile lining for

comfort. Contoured cloudfoam. (WHOLE SIZES ONLY). We May Sub. GZ3779 or GZ3774.

Sizes: Men's: 5-16

\$31.99

\$74.99

Supply Limted to Size: 8, 9.5, 10.5, 11.5 ÓNLY