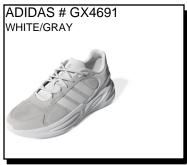

Sizes: Men's: 7-12,13,14 \$74.99

OZELLE: Running. The thick design lines and sturdy outsole are well-matched by the soft Cloudfoam midsole, which adds springiness to your run.

Sizes: Men's: 7-12,13,14

ADIDAS # GY3884

WHITE/BLACK/GRAY

rubber outsole. Comfortable, responsive walking. Ortholite insole keeps your feet dry.

Sizes: Men's: 8-12 \$62.99 \$54.99

\$72.99

\$81.99

QUESTAR: Double-density bounce midsole. Rubber non-marking outsole. Primegreen mesh made with 50% recycled material.