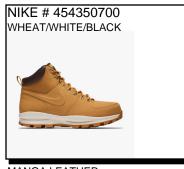

MANOA LEATHER:

Availability: September 2023

Sizes: Men's: 7-12 \$94.99

VENTURE RUNNER: Nylon & mesh uppe. Reflective. Foam midsole and waffle rubber outsole provide comfort, traction and durability. SIZE 9,10,11 Sold Out