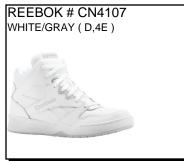

\$96.99

Reebok was originally a United Kingdom based company formed to deliver running shoes for the serious athlete. Today they are one of the largest sneaker companies in the world featuring shoes to service all aspects of the true sportsman and endorsed by many athletes.

CL HARMAN RUN: Leather upper. Brand logo detail hits throughout. Soft fabric lining and footbed. Textured gum rubber outsole.

Sizes: Men's: 8-12,13,14,15 \$56.99

ROYAL BB4500H2: Leather and mesh upper for a blend of support and breathability. Mid-cut design for added stability and support around

Sizes: Men's: 7-12.13

\$62.99

Rubber outsole.

upper. Breathable feel. Textile lining.

\$66.99 Sizes: Men's: 8-12.13.14

ZTAUR RUN: Running. Step-in comfort. Mesh upper keeps your feet ventilated, and the rubber outsole ensures a solid grip with every step. Rubber outsole