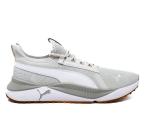

Sizes: Men's: 8.5-12,13,14

Availability: May 2023

Sizes: Men's: 7-12,13

MIRAGE SPORT: Availability: May 2023

Sizes: Men's: 7-12,13

\$96.99

Sizes: Men's: 7-12,13

\$69.99