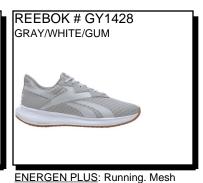

Sizes: Men's: 7-12.13

\$62.99

Rubber outsole.

upper. Breathable feel. Textile lining.

\$66.99 Sizes: Men's: 8-12.13.14

ZTAUR RUN: Running. Step-in comfort. Mesh upper keeps your feet ventilated, and the rubber outsole ensures a solid grip with every step. Rubber outsole

Sizes: Men's: 8-12,13 \$66.99

In 1973 The Timberland® boot is introduced. It stands for rugged durability and exceptional craftsmanship. It still does.

6" WP BOOT: Waterproof. Direct attached seam sealed. Insulated. EH. Oil Resistant. Padded collar. Shock diffusion plate. NOTE: PRICE exceedes DOC specification.