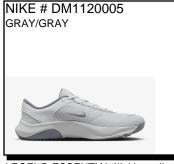

Sizes: Men's: 7.5-12.13.14.15\$69.99

NIKE # CZ5478001

BLACK

VICTORI ONE: Contoured foam for comfort, while iconic Nike branding. A dash of heritage athletic style. Vented for water to go thru the shoe.

Whole Sizes Only.

\$34.99

\$24.99

Sizes: Men's: 7-15

LEGEND ESSENTIAL 2: Flat, stable heel, flexibility under the toes and side-to-side support. High-abrasion honeycomb mesh and durable

NIKE # DC3728102

WHITE

overlays. Stable Support.