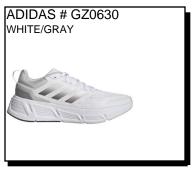

On SALE - Supply Limited to Size: 7.5, 8, 8.5, 9.5, 11, 11.5 ONLY

\$49.99

ULTRABOOST 4.0 DNA BOOST:

Supply Limited to Size: 12.5 and 13 ONLY!

QUESTAR FLOW: Breathable knit upper with padded collar and textile lining. Lightweight Cloudfoam midsole and outsole. Molded heel counter.