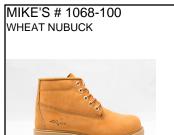

F13: Leather upper. Perforated toe box and quarter panel. Hook-and-loop ankle strap. embroidered logo. Padded tongue and collar.

Sizes: Men's: 7-12,13,14,15 \$54.99

We build these shoes specifically to service the correctional industries. They offer the same features that more popular brands offer at a fraction of the price. We fully warrant the comfort and durability. These shoes feature No Shank. Full grain leather upper, Padded collar, fully lined. They feature cushion non removable in-soles and can be purchased in either insulated and/or waterproof.

5" BOOT: Waterproof Ithr upper. Solid, light weight and flexible outsole. Oild and abrasion resistant. Fully lined. Cushion insole. Padded collar. NOTE: Metal Eyelets!!!

Sizes: Men's: 7-11,12,13 \$64.99