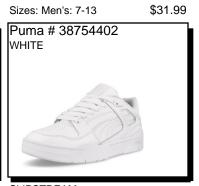

CAVEN MID: Leather & syntehtic upper. Round toe. Lace-up vamp. Logo detail. Textile lining. Rubber outsole.

Puma # 39117302

WHITE/CLEAR ICE

SLIPSTREAM: Availability: May 2023

Sizes: Men's: 7-12,13 lPuma # 38823601 \$74.99