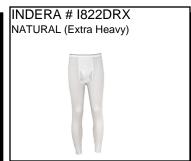

#### INDERA # I286LSWX WHITE

ICETEX: 7.5 oz. 100% HydroPur Inside, 100% Cotton Outside. Heavyweight. Wicks moisture. Added cotton for comfort. Scent blocking. Rib cuffs.

Sizes: Men's: 2XL - 3XL

NATURAL - Extra Heavy