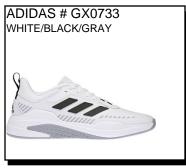

Sizes: Men's: 7-12,13,14

ADIDAS # GW8344

GRAY/WHITE

ADIDAS # GW8348

Sizes: Men's: 7-12,13,14,15 \$64.99

ADIDAS # GW2992 GRAY/WHITE

GAME COURT 2: Breathable, flexible mesh upper. Cushioned EVA foam midsole Extra padding in heel. Durability & Traction. Adiwear outsole offers the ultimate high-wear