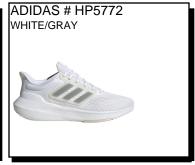

\$64.99 Sizes: Men's: 6.5-12,13-16

EQ21 RUN: Running sneaker. A breathable upper keeps feet feeling cool. Lightweight cushioning. Made

Sizes: Men's: 7.5-12,13,14

with recycled content.

\$76.99

DURAMO 10: Running shoes. Full-length Lightmotion midsole delivers responsive cushioning. Mesh upper offers elevated comfort from the first step to the last.

RESPONSE SUPER: Runing. Mesh upper. Flay heel. Sizes Limited to 9.5 and 10 Only!

\$84.99

Sizes: Men's: See Above

EQ21 RUN: Breathable upper that keeps your foot cool. TPU quarter and heel stabilizers to ensure firm stride. Rubber sole.