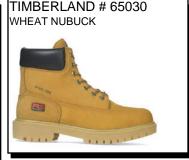

Sizes: Men's: 8-12,13 \$66.99

In 1973 The Timberland® boot is introduced. It stands for rugged durability and exceptional craftsmanship. It still does.

6" WP BOOT: Waterproof. Direct attached seam sealed. Insulated. EH. Oil Resistant. Padded collar. Shock diffusion plate. NOTE: PRICE exceedes DOC specification.