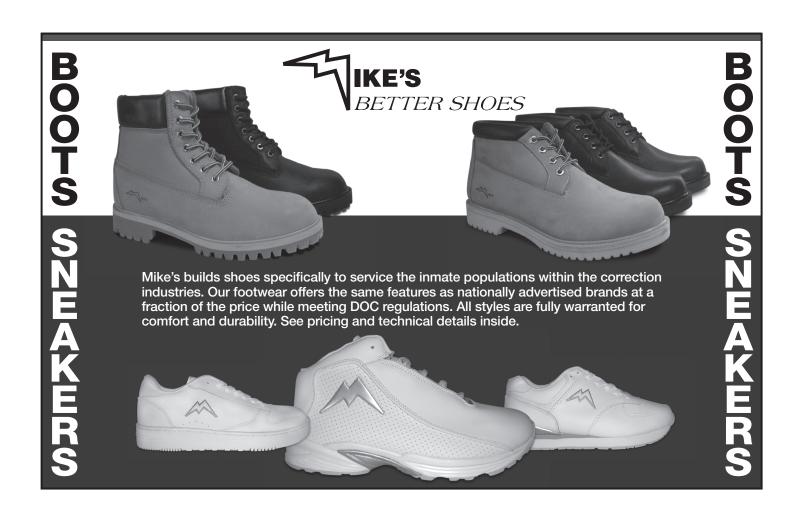

**Mission Statement:** Our objective is to provide personalized service to each individual inmate as well as honoring DOC specifications, all while maintaining the most current and diverse catalog of footwear in the market place. We will strive to reach a 95% or better fill rate so as to keep the level of paper work for prison personnel and money returns to a minimum.

The enclosed catalogue was assembled specifically for the correctional institutions. We have tried to combine traditional, classic designs that are normally available for prompt delivery with more current styles to give you a great selection of shoes at various prices. Always check with the appropriate correctional personnel regarding any questions on shoes meeting DOC specifications.

Your business is important to us. Please use the attached form to write us for special requests or make any suggestions and remarks. Your inputs are greatly appreciated and will be acknowledged.

Family members are welcome to contact us at 856-767-1300 or information@mikesbettershoes.com.