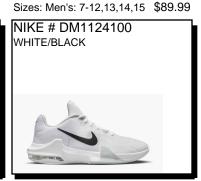

\$24.99 Sizes: Men's: 7-15

NIKE # DH9636101

WHITE

VICTORI ONE:

Supply Limited to Size 8, 9 Only

REVOLUTION: Flat, stable heel, flexibility under the toes and

side-to-side support. High-abrasion honeycomb mesh and durable overlávs.

\$62.99 Sizes: Men's: 7-12,13,14

DOWNSHIFTER 12: Flat, stable heel, flexibility under the toes and side-to-side support. High-abrasion honeycomb mesh and durable overlavs.

Sizes: Men's: 7-11.5,13,14 \$66.99