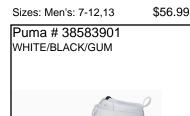

\$69.99

Sizes: Men's: 7-12,13,14

\$74.99

\$69.99 Sizes: Men's: 7-12,13

PACER FUTURE SLIP: Availability: May 2023

GRAY/WHITE/GUM

PACER FUTURE: Lightweight EVA material for a lifted rubber heel for swift and sturdy stepping. Knit fabric upper. Rubber outsole.