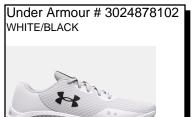

Sizes: Men's: 7-12,13,14,15 \$129.95

Under Armour is an American sports clothing and accessories company.
The company is a supplier of a wide range of sportswear and casual apparel mainly focusing on hi-tech sportswear.

Under Armour # 3026175102

CHARGED PURSUIT: Mesh upper for lightweight breathability. Foam padding around your ankle collar & under the tongue for an incredibly comfortable fit & feel.

Sizes: Men's: 7.5-12,13,15 \$62.99