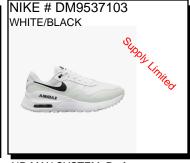

AIR MAX IMPACT 4: Air-Sole is visible in 3 windows. Lightweight. Foam midsole and outsole provide comfort without weighing you down. Mesh, leather and suede upper.

Sizes: Men's: 7-12 \$89.99

AIR MAX SYSTEM: Air Max Attitude! Performance running. Mixed material upper delivers durability and breathability while a rubber outsole

adds traction that lasts. Sizes: Men's: 7-12.13

AIR MAX SYSTEM: Performance running, Max Air cushioning. Mixed material upper delivers durability and breathability. Rubber outsole.

Padded footbed.

Sizes: Men's: 8-12.13