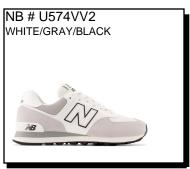

Sizes: Men's: 7-12,13 \$99.99

NB # ML515TRY WHITE/BLACK

CLASSIC RUNNER: Lightweight EVA foam cushioning in the midsole and heel. Suede & mesh upper. Rubber outsole for lasting wear. Retro-inspired throwback look.