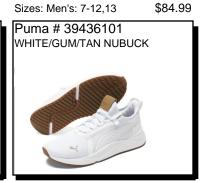

\$69.99

Sizes: Men's: 7-12,13,14

\$74.99

\$69.99 Sizes: Men's: 7-12,13

PACER FUTURE SLIP: Availability: May 2023

GRAY/WHITE/GUM

PACER FUTURE: Lightweight EVA material for a lifted rubber heel for swift and sturdy stepping. Knit fabric upper. Rubber outsole.