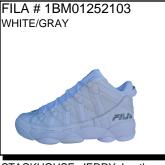

Sizes: Men's: 8-12,13 \$84.99

Fila established in 1911 is an authentic sports brand with superior lifestyle appeal, bringing style,passion and creativity for all it's consumers.

STACKHOUSE, JERRY: Leather, Textile and Synhetic Upper. FILA logos on heel counter. Padded tongue and collar. Pull tab on heel.