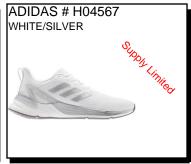

Adidas is dedicated to the pursuit of performance. Tested technology and invitation are part of all Adidas footwear.

For special requests and sizes, don't hesitate to write.

ADILETTE: CloudFoam footbed for a comfortable on-foot feel with a synthetic upper and textured outsole. Whole sizes only. We May Sub: GY1891.

Sizes: Men's: 5-16 \$31.99

ADILETTE: Synthetic upper w/ Adidas Badge. Textile lining for

comfort. Contoured cloudfoam. (WHOLE SIZES ONLY). We May Sub. GZ3779 or GZ3774.

Sizes: Men's: 5-16

\$31.99

\$74.99

Supply Limted to Size: 8, 9.5, 10.5, 11.5 ÓNLY