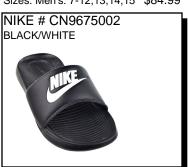

NB # SUF100BK BLACK/WHIITE

CROSS GENDER SHOWER SHOE: One-piece fixed upper is made from super soft EVA foam with a slip-on design. \*\* WIDTH: 4E \*\* Whole sizes only.

\$21.99

Sizes: Men's: 8-14

CLASSIC RUNNER: Leather/Suede/Mesh upper. A well-cushioned shoe offers stability and shock reduction. Rubber outsole.