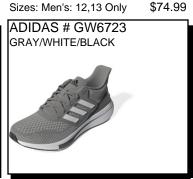

\$64.99 Sizes: Men's: 6.5-12,13-16

EQ21 RUN: Running sneaker. A breathable upper keeps feet feeling cool. Lightweight cushioning. Made

Sizes: Men's: 7.5-12,13,14

with recycled content.

\$76.99

DURAMO 10: Running shoes. Full-length Lightmotion midsole delivers responsive cushioning. Mesh upper offers elevated comfort from the first step to the last.