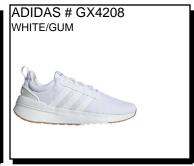

Sizes: Men's: 5-16 \$31.99

ADILETTE: Synthetic upper w/ Adidas Badge. Textile lining for

comfort. Contoured cloudfoam. (WHOLE SIZES ONLY). We May Sub. GZ3779 or GZ3774.

Sizes: Men's: 5-16

\$31.99

\$74.99

Supply Limted to Size: 8, 9.5, 10.5, 11.5 ÓNLY