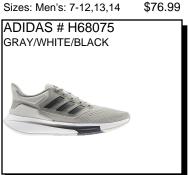

Sizes: Men's: 7-12,13,14

ADIDAS # GW8344

GRAY/WHITE

ADIDAS # GW8348

Sizes: Men's: 7-12,13,14,15 \$64.99

ADIDAS # GW2992 GRAY/WHITE

GAME COURT 2: Breathable, flexible mesh upper. Cushioned EVA foam midsole Extra padding in heel. Durability & Traction. Adiwear outsole offers the ultimate high-wear

\$64.99 Sizes: Men's: 6.5-12,13-16

EQ21 RUN: Running sneaker. A breathable upper keeps feet feeling cool. Lightweight cushioning. Made

Sizes: Men's: 7.5-12,13,14

with recycled content.

\$76.99

DURAMO 10: Running shoes. Full-length Lightmotion midsole delivers responsive cushioning. Mesh upper offers elevated comfort from the first step to the last.