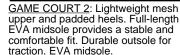

Sizes: Men's: 7-12,13,14

ADIDAS # GW8344

GRAY/WHITE

ADIDAS # GW8348

Sizes: Men's: 7-12,13,14,15 \$64.99

ADIDAS # GW2992 GRAY/WHITE

GAME COURT 2: Breathable, flexible mesh upper. Cushioned EVA foam midsole Extra padding in heel. Durability & Traction. Adiwear outsole offers the ultimate high-wear