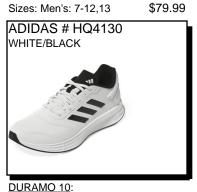

\$64.99 Sizes: Men's: 6.5-12,13-16

EQ21 RUN: Running sneaker. A breathable upper keeps feet feeling cool. Lightweight cushioning. Made

Sizes: Men's: 7.5-12,13,14

with recycled content.

\$76.99

DURAMO 10: Running shoes. Full-length Lightmotion midsole delivers responsive cushioning. Mesh upper offers elevated comfort from the first step to the last.