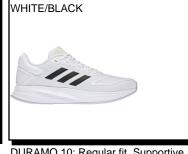

\$64.99 Sizes: Men's: 6.5-12,13-16

EQ21 RUN: Running sneaker. A breathable upper keeps feet feeling cool. Lightweight cushioning. Made

Sizes: Men's: 7.5-12,13,14

with recycled content.

\$76.99

DURAMO 10: Running shoes. Full-length Lightmotion midsole delivers responsive cushioning. Mesh upper offers elevated comfort from the first step to the last.

DURAMO 10: Regular fit. Supportive no-sew overlays. Soft heel. Lightweight cushioning. Rubber outsole. Upper contains a minimum of 50% recycled content.

Sizes: Men's: 6.5-12,13,14,15\$64.99 Sizes: Men's: 7-12,13,14,15 \$64.99