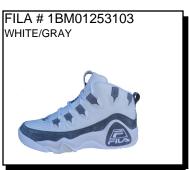

Sizes: Men's: 7-12,13,14 \$84.99

GRANT HILL: Leather, Suede and Textile Upper. Embroidered logo hits on tongue and midsole. Cushioned heel collar. Perforated toe box white midsole and tonal outsole.

Sizes: Men's: 7-12,13,14 \$84.99