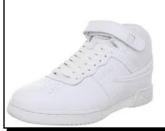

F13: Leather upper. Perforated toe box and quarter panel. Hook-and-loop ankle strap. embroidered logo. Padded tongue and collar.

Sizes: Men's: 7-12,13,14,15 \$54.99

We build these shoes specifically to service the correctional industries. They offer the same features that more popular brands offer at a fraction of the price. We fully warrant the comfort and durability. These shoes feature No Shank. Full grain leather upper, Padded collar, fully lined. They feature cushion non removable in-soles and can be purchased in either insulated and/or waterproof.