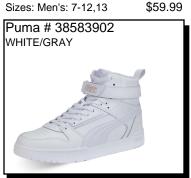

\$69.99

Sizes: Men's: 7-12,13,14

\$74.99

\$69.99 Sizes: Men's: 7-12,13

PACER FUTURE SLIP: Availability: May 2023

GRAY/WHITE/GUM

PACER FUTURE: Lightweight EVA material for a lifted rubber heel for swift and sturdy stepping. Knit fabric upper. Rubber outsole.

Sizes: Men's: 8.5-12,13,14

Availability: May 2023

Sizes: Men's: 7-12,13

MIRAGE SPORT: Availability: May 2023

Sizes: Men's: 7-12,13

\$96.99

Sizes: Men's: 7-12,13

\$69.99