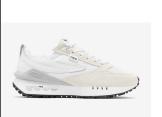

RENNO n PATCHED: Leather, suede and nylon upper. Midsole cushioning for added comfort. Logos on tongue, quarter, and back counter. Padded tongue and collar.

Sizes: Men's: 7-12,13,14

FILA # 1VF059LX100 WHITE