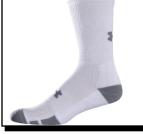

\$23.99

Sizes: Men's: S - 5XL

Under Armour # U251-W WHITE/GRAY

\$23.99

\$4.50

LO CUT: A soft and supple Spandex blend of nylon, polyester, and Lycra.

Designed to conform to the shape of your foot. Priced individually.

Under Armour # U365-W

WHITE/GRAY

CREW SOCK: A soft and supple Spandex blend of nylon, polyester, and Lycra. Designed to conform to the shape of your foot. Priced individually.

\$4.50 Sizes: Large

Wigwam

\$23.99