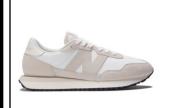

Sizes: Men's: 7-12,13 \$74.99

NB # MS237SE WHITE/GRAY/BLACK

NB RUNNER: Running heritage of the 1970s. An EVA midsole, herringbone outsole and streamlined. Oversized N branding, extended midsole length.

Sizes: Men's: 7-12,13,14,15 \$79.99