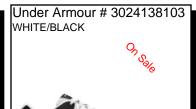

#### Under Armour # 3024878104 GRAY/BLACK/WHITE

CHARGE PURSUIT: Mesh upper for lightweight breathability. Foam padding around your ankle collar & under the tongue for an incredibly comfortable fit & feel.

Sizes: Men's: 7.5-12,13,14,15\$64.99

Under Armour # 3026121100 WHITF/GRAY

HOVR SONIC: Breathable, lightweight engineered mesh upper. Deluxe foam sockliner molds to your foot. Responsive UA HOVR cushioning. Durable rubber outsole.