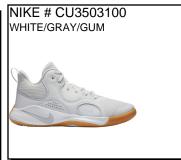

REBOUND LAYUP MID: leather & synthetic upper. high-top Basketball. Overlay accents and the signature PUMA branding. Cushioned insole. Rubber outsole.

Sizes: Men's: 7-12.13 \$69.99

SOFTRIDE PREMIUM: Running. Slip-on features a breathable mesh upper w/ adjustable laces to fit your comfort needs. SoftFoam cushioning. Rubber outsole.

<u>CAVEN</u>: Synthetic leather upper. Rubber Midsole and Outsole.Perforated toe box. PUMA Logo at tongue and heel.

GRAVITON PRO L: Synthetic upper multi purpose sneaker. None marking rubber outsole.

COOL CAT LEAP: Slip Off. Lightweight. EVA outsole & textured footbed. Padded Strap. We may sub: 38245901. Whole Size Only.