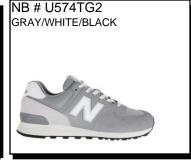

Sizes: Men's: 7-12,13 \$74.99

NB # MS237SE WHITE/GRAY/BLACK

NB RUNNER: Running heritage of the 1970s. An EVA midsole, herringbone outsole and streamlined. Oversized N branding, extended midsole length.

Sizes: Men's: 7-12,13,14,15 \$79.99