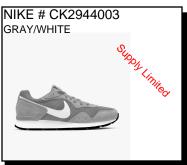

Sizes: Men's: 7.5-12.13.14.15\$69.99

NIKE # CZ5478001

BLACK

VICTORI ONE: Contoured foam for comfort, while iconic Nike branding. A dash of heritage athletic style. Vented for water to go thru the shoe.

Whole Sizes Only.

\$34.99

\$24.99

Sizes: Men's: 7-15

LEGEND ESSENTIAL 2: Flat, stable heel, flexibility under the toes and side-to-side support. High-abrasion honeycomb mesh and durable

NIKE # DC3728102

WHITE

overlays. Stable Support.

Sizes: Men's: 7.5-11,12,13 \$56.99

FLY BY MID: Basketball provides cushioning, support and traction for the game's constant multidirectional movements. Premium padded collar.

VICTORI ONE: Contoured foam for comfort, while iconic Nike branding. A dash of heritage athletic style. Vented for water to go thru the shoe. Whole Sizes Only.

\$24.99 Sizes: Men's: 7-15

NIKE # DH9636101

WHITE

VICTORI ONE:

Supply Limited to Size 8, 9 Only

REVOLUTION: Flat, stable heel, flexibility under the toes and

side-to-side support. High-abrasion honeycomb mesh and durable overlávs.

\$62.99 Sizes: Men's: 7-12,13,14

DOWNSHIFTER 12: Flat, stable heel, flexibility under the toes and side-to-side support. High-abrasion honeycomb mesh and durable overlavs.

Sizes: Men's: 7-11.5,13,14 \$66.99