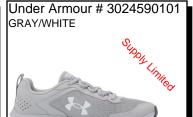

Sizes: Men's: 7-12,13,14,15 \$129.95

Under Armour is an American sports clothing and accessories company.
The company is a supplier of a wide range of sportswear and casual apparel mainly focusing on hi-tech sportswear.

#### Under Armour # 3024878104 GRAY/BLACK/WHITE

CHARGE PURSUIT: Mesh upper for lightweight breathability. Foam padding around your ankle collar & under the tongue for an incredibly comfortable fit & feel.