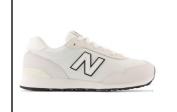

Sizes: Men's: 7-12,13 \$99.99

NB # ML515TRY WHITE/BLACK

CLASSIC RUNNER: Lightweight EVA foam cushioning in the midsole and heel. Suede & mesh upper. Rubber outsole for lasting wear. Retro-inspired throwback look.