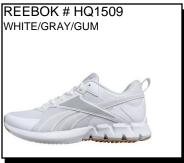

Sizes: Men's: 8-12,13 \$66.99

In 1973 The Timberland® boot is introduced. It stands for rugged durability and exceptional craftsmanship. It still does.

6" WP BOOT: Waterproof. Direct attached seam sealed. Insulated. EH. Oil Resistant. Padded collar. Shock diffusion plate. NOTE: PRICE exceedes DOC specification.