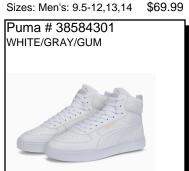

Sizes: Men's: 8.5-12,13,14

Availability: May 2023

Sizes: Men's: 7-12,13

MIRAGE SPORT: Availability: May 2023

Sizes: Men's: 7-12,13

\$96.99

Sizes: Men's: 7-12,13

\$69.99