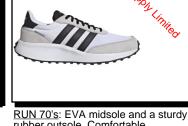

Sizes: Men's: 7-12,13,14 \$74.99

OZELLE: Running. The thick design lines and sturdy outsole are well-matched by the soft Cloudfoam midsole, which adds springiness to your run.

Sizes: Men's: 7-12,13,14

ADIDAS # GY3884