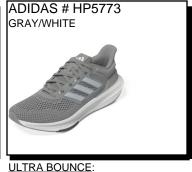

**ULTRA BOUNCE:** Availability: May 2023

Sizes: Men's: 7-12,13

\$44.99

\$72.99

\$81.99

\$64.99

Availability: May 2023

Sizes: Men's: 7-12,13