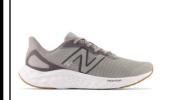

\$69.99

New Balance aims to become recognized as the world's leading manufacturer of high performance footwear with a commitment to domestic manufacturing.

Extensive width-sizing.

For special requests such as large sizes and widths, don't hesitate to write.

Remember to always list alternatives.

NB # MARISEG4 GRAY/WHITE/GUM

MARISEG4: Fresh Foam midsole cushioning is precision engineered to deliver an ultra-cushioned, lightweight ride. Textured mesh. No-sew overlays.

Sizes: Men's: 7-12,13,14 \$71.99

NB # MARISLW4 WHITE/BLACK

MARISLW4: Fresh Foam midsole cushioning is precision engineered to deliver an ultra-cushioned, lightweight ride. Textured mesh. No-sew overlays. (D - 4E Width)