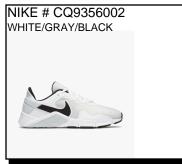

Sizes: Men's: 7-12,13 \$99.99

LEGEND ESSENTIAL: Designed to help brace your heel on top of a flat sole for stability during lifting and squats. Stacked midfoot foam adds sturdiness

Grooves under the toes keep it Sizes: Men's: 7-12,13,14,15 \$62.99

LEGEND ESSENTIAL III: Versatile trainer. Flat heel, high-abrasion materials and a flexible sole, it provides comfort and support that's ready to hit the gym. Grooves keep it flexible. Grippy traction. Sizes: Men's: 7-12,13 \$64.99