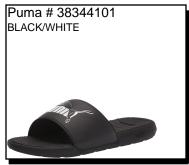

<u>CAVEN</u>: Synthetic leather upper. Rubber Midsole and Outsole.Perforated toe box. PUMA Logo at tongue and heel.

GRAVITON PRO L: Synthetic upper multi purpose sneaker. None marking rubber outsole.

COOL CAT LEAP: Slip Off. Lightweight. EVA outsole & textured footbed. Padded Strap. We may sub: 38245901. Whole Size Only.