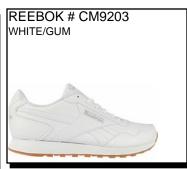

\$96.99

Reebok was originally a United Kingdom based company formed to deliver running shoes for the serious athlete. Today they are one of the largest sneaker companies in the world featuring shoes to service all aspects of the true sportsman and endorsed by many athletes.

CL HARMAN RUN: Leather upper. Brand logo detail hits throughout. Soft fabric lining and footbed. Textured gum rubber outsole.

Sizes: Men's: 8-12,13,14,15 \$56.99

ROYAL BB4500H2: Leather and mesh upper for a blend of support and breathability. Mid-cut design for added stability and support around