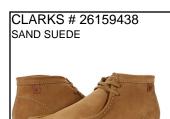

sizes.

Sizes: Men's: 7-12,13,14

\$64.99

Sizes: Men's: 7-12,13

\$69.99

Sizes: Men's: 7-12,13

WALLABEE BOOT: Signature Classic Boot. Moccasin construction and structual silhouette. Lace up 2 eyelets. Fabric and Synthetic upper combination.