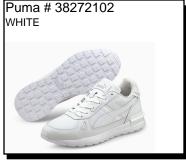

Sizes: Men's: 8.5-12,13,14

Availability: May 2023

Sizes: Men's: 7-12,13

MIRAGE SPORT: Availability: May 2023

Sizes: Men's: 7-12,13

\$96.99

Sizes: Men's: 7-12,13

\$69.99