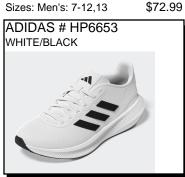

Sizes: Men's: 7-12,13,14

ADIDAS # GW8344

GRAY/WHITE

ADIDAS # GW8348

Sizes: Men's: 7-12,13,14,15 \$64.99

ADIDAS # GW2992 GRAY/WHITE

GAME COURT 2: Breathable, flexible mesh upper. Cushioned EVA foam midsole Extra padding in heel. Durability & Traction. Adiwear outsole offers the ultimate high-wear