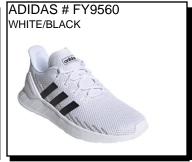

Adidas is dedicated to the pursuit of performance. Tested technology and invitation are part of all Adidas footwear.

For special requests and sizes, don't hesitate to write.

ADILETTE: CloudFoam footbed for a comfortable on-foot feel with a synthetic upper and textured outsole. Whole sizes only. We May Sub: GY1891.

Sizes: Men's: 5-16 \$31.99

ADILETTE: Synthetic upper w/ Adidas Badge. Textile lining for

comfort. Contoured cloudfoam. (WHOLE SIZES ONLY). We May Sub. GZ3779 or GZ3774.

Sizes: Men's: 5-16

\$31.99

\$74.99

Supply Limted to Size: 8, 9.5, 10.5, 11.5 ÓNLY