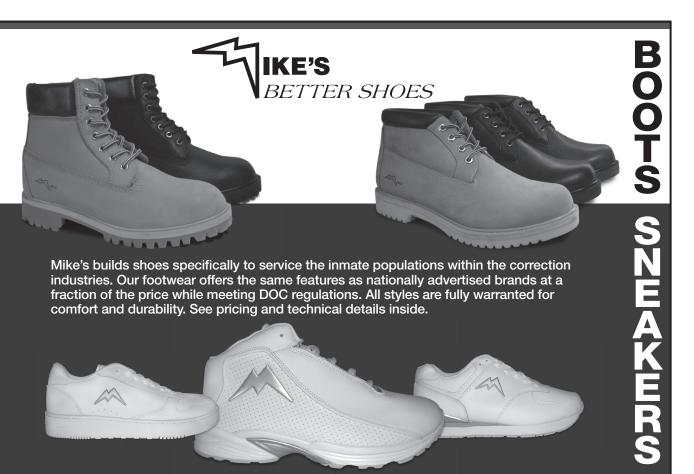

### Mike's would Like To Be Your Single Source Footwear Supplier!

Mike's Better Shoes is a full service family owned and operated shoe store. For over 55 years we have been servicing the local community with quality footwear for all ages and gender at discount prices. We carry all major brands of footwear and pride ourselves on **Service**, **Quality**, **Price** and **Delivery**.

**Mission Statement:** Our objective is to provide personalized service to each individual inmate as well as honoring DOC specifications, all while maintaining the most current and diverse catalog of footwear in the market place. We will strive to reach a 95% or better fill rate so as to keep the level of paper work for prison personnel and money returns to a minimum.

The enclosed catalog was assembled specifically for the correctional institutions. We have tried to combine traditional, classic designs that are normally available for prompt delivery with more current styles to give you a great selection of shoes at various prices. Always check with the appropriate correctional personnel regarding any questions on shoes meeting DOC specifications.