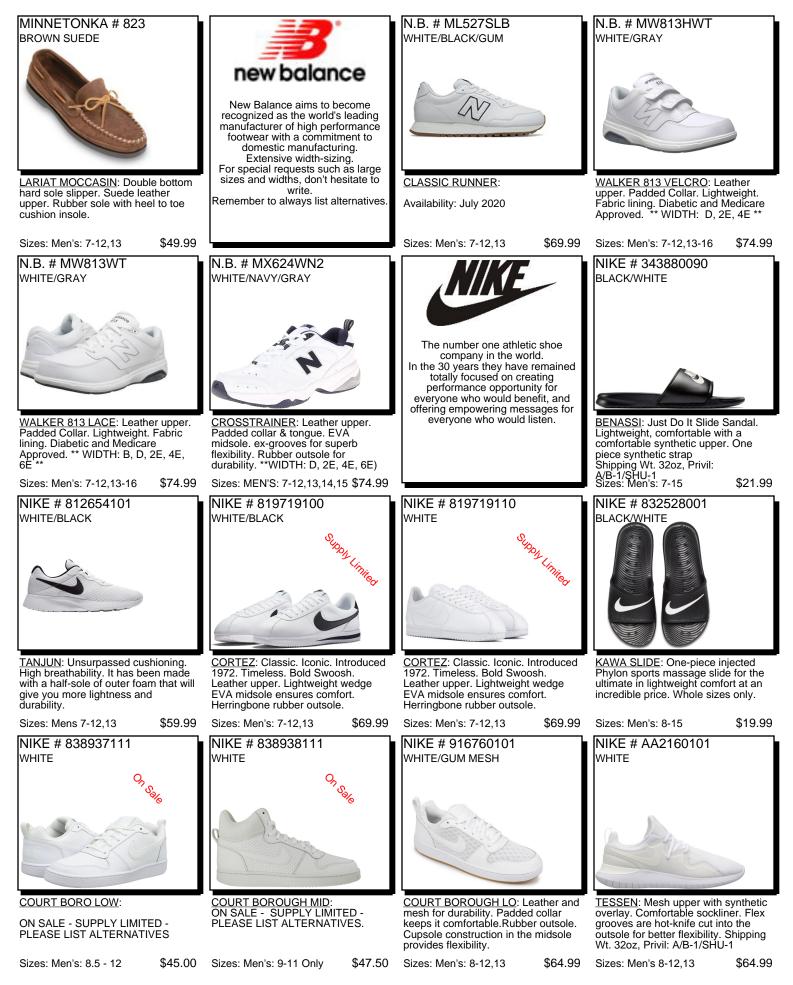

### Mike's would Like To Be Your Single Source Footwear Supplier!

Mike's Better Shoes is a full service family owned and operated shoe store. For over 55 years we have been servicing the local community with quality footwear for all ages and gender at discount prices. We carry all major brands of footwear and pride ourselves on **Service**, **Quality**, **Price** and **Delivery**.

**Mission Statement:** Our objective is to provide personalized service to each individual inmate as well as honoring DOC specifications, all while maintaining the most current and diverse catalog of footwear in the market place. We will strive to reach a 95% or better fill rate so as to keep the level of paper work for prison personnel and money returns to a minimum.

The enclosed catalog was assembled specifically for the correctional institutions. We have tried to combine traditional, classic designs that are normally available for prompt delivery with more current styles to give you a great selection of shoes at various prices. Always check with the appropriate correctional personnel regarding any questions on shoes meeting DOC specifications.