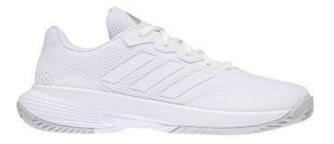

## Women's Adidas

Style # GY9233 Start Your Run Style # GW4971 Game Court II

- Gender: Women's
- Style: See above
- Price: \$64.99 plus \$9.99 Shipping
- Size: 5-10,11
- Width: B (Medium)
- **Color:** White with Silver-Gray trim as shown above.
- **Specification:** All around Fitness, Court or Running shoe. Padded heel. Open mesh construction for breathability. EVA midsole for power and stability.