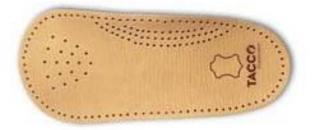

- Gender: Women's and Men's
- Style: 676
- **Price:** \$19.99 plus \$9.99 Shipping if purchased separately from footwear.
- Size: Women's size 5 to Men's Size 14
- Color: Tan
- **Specification:** Self-adhesive Arch Support with Relax Flex function. Made of sheepskin. An additional pad supports the metatarsal arch and provides relaxation of muscles, tendons, and ligaments.