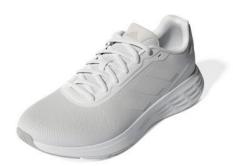

## Women's Adidas

Style # GY9233 Start Your Run Style # GW4971 Game Court II

- Gender: Women's
- Style: See above
- Price: \$64.99 plus \$9.99 Shipping
- Size: 5-10,11
- Width: B (Medium)
- **Color:** White with Silver-Gray trim as shown above.
- **Specification:** All around Fitness, Court or Running shoe. Padded heel. Open mesh construction for breathability. EVA midsole for power and stability.