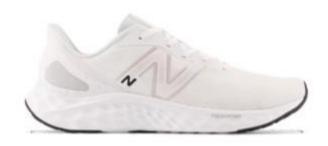

## South Dakota Personal Property Men's New Balance Runner

• Gender: Men's

• Style: MARISLW4

Price: \$69.99 plus \$9.99 Shipping

• **Size:** 7-12,13,14,15

• Width: D (Medium), 4E (Wide)

• Color: White with Gray and Black Trim as shown above.

• **Specification:** Light weight runner. Fresh Foam midsole. Breathable mesh upper. Engineered cushioning. Rubber non marking outsole. No sew overlay.

Date: January 2024

• Gender: Men's and Women's

• Style: 676