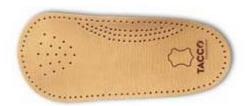

• **Price:** \$19.99 plus \$9.99 Shipping (If purchased separately from footwear)

• Size: Women's size 5 to Men's Size 14

• Color: Tan

• **Specification:** Self-adhesive Arch Support with Relax Flex function. Made of sheepskin. An additional pad supports the metatarsal arch and provides relaxation of muscles, tendons, and ligaments.