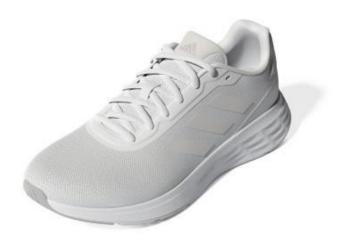

## South Dakota Personal Property Women's Adidas

Gender: Women'sStyle: GY9233

• Name: Start Your Run

• **Price:** \$64.99 plus \$9.99 Shipping

• **Size:** 5.5 -10

• Width: B (Medium)

• Color: White with Silver-Gray trim as shown above.

• **Specification:** All around Walking or Running shoe. Padded heel. Open mesh construction for breathability. EVA midsole for power and stability. Rubber outsole.

Date: February 2024

• Gender: Women's and Men's