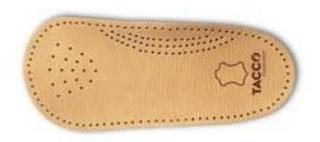

• Style: 676

• **Price:** \$19.99 plus \$9.99 Shipping if purchased separately from footwear.

• Size: Women's size 5 to Men's Size 14

• Color: Tan

• **Specification:** Self-adhesive Arch Support with Relax Flex function. Made of sheepskin. An additional pad supports the metatarsal arch and provides relaxation of muscles, tendons, and ligaments.