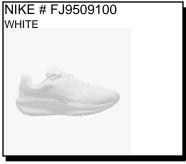

Padded collar and tongue. Cushioned insole. Traction rubber outsole. Ship Wt. 22oz, Privil:A/B-2/RHU-1. Sizes: Men's: 7-12,13,14 \$86.99



RUN SWIFT III: Foam cushioning. Flywire cable provides support. Heel overlay for added security. Mesh by tow for breathability.

Sizes: Men's: 7-12,13,14,15 \$76.99



WINFLO: Breathable engineered mesh upper. Encapsulated Nike Air cushioning for a springy feel. Rubber waffle-inspired outsole for reliable traction. Ship Wt. 32oz, Privil: A/B-2/RHU-1 Sizes: Men's: 7-12,13 \$99.99



GIANNIS IMMORTALITY: Light, breathable mesh upper. Oversized pull loop on the heel helps you slide into the shoe quick and easy Grooves split down the middle of the outsole for added flexibility. Sizes: Men's: 7-12,13 \$89.99



**INTERACT RUN:** 

Availability: July 2024



Sizes: Men's: 7-12.13.14.15 \$99.99

WINFLO:

Availability: July 2024



AIR MAX ALPHA TRAINE:

Availability: October 2024

Sizes: Men's: 7-12.13



**COURT VISION LOW:** 

\$94.99

\$67.99

Availability: November 2024

Sizes: Men's: 7-12,13,14,15 \$79.99



A success story is about more than just being at the right place at the right time. To play in the major league, you need an understanding for the philosophy of sports. You need to be Forever Faster. From its beginnings as a shoe factory for football boots to the supplier of successful athletes we are today, PUMA has proven time and time again how its innovations helped athletes to perform at their best.



SOFTRIDE MAYVE:

Sizes: Men's: 7-12.13

Availability: October 2024



**COURT PRO:** 

Availability: October 2024

Sizes: Men's: