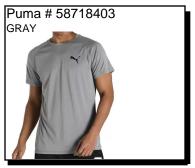

LEEVE T'S: Crew Neck SS T's. Neck tape added for durability and comfort. We may sub: AR6029051, DX0989063. Ship Wt. 32oz, Privil: A/B-5/RHU-3

Sizes: Men's: S - 2XL

WHITE

SHORT SLEEVE T'S: Crew Neck SS T's. Neck tape added for durability and comfort. We may sub: AR6029051, DX0989063. Ship Wt. 32oz, Privil: A/B-5/RHU-3

Sizes: Men's: S - 2XL



LONG SLEEVE T's: Crew Neck. Neck tape added for durability and comfort. Ship Wt. 32oz, Privil: A/B-5/RHU-3

Sizes: Men's: S - 4XL

CLOTHING # AR5193100



LONG SLEEVE T-SHIRT: Crew Neck LS T's. Neck tape added for durability and comfort. Ship Wt. 32oz, Privil: A/B-5/RHU-3

Sizes: Men's: S - 4XL \$31.99



PERFORMANCE T's: 100 % Polyester. Signature Moisture Transport System. Anti-Odor technology. PUMA logo may vary.

Sizes: Men's: S - 3XL \$23.99



SS Performance Tee: 100 % Polyester. Signature Moisture Transport System. Anti-Odor technology. Ship Wt. 32oz, Privil: A/B-5/RHU-3

Sizes: Men's: S - 3XL \$24.99



Under Armour is an American sports clothing and accessories company. The company is a supplier of a wide range of sportswear and casual apparel mainly focusing on hi-tech sportswear.



TECH T 2.0 SS: 100 % Polyester. Signature Moisture Transport System. Anti-Odor technology. We may sub: 1326799036. Ship Wt. 32oz, Privil: A/B-5/RHU-3

Sizes: Men's: S - 4XL

\$23.99



TECH T 2.0 SS: 100 % Polyester. Signature Moisture Transport System. Anti-Odor technology. We may sub: 1326799100 Ship Wt. 32oz, Privil: A/B-5/RHU-3

Sizes: Men's: S - 4XL

. /e

\$23.99

Wigwam

For over 95 years, Wigwam has been making the best selling, best m