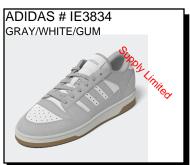

Sizes: Men's: 7-12.13.14.15 \$99.99

IMPACT FLX II:

Supply Limited - Please List Alternatives!

\$99.99 Sizes: Men's: 7-12.13.14

\$69.99

<u>DURAMO SPEED</u>: lightweight & breathable engineered mesh upper with a full length LIGHTSTRIKE midsole for faster movement and durable outsole was built for runners.Ship Wt. 32oz, Privil: Sizes: Men's: 7-12,13,14 \$79.99