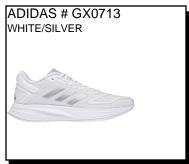

's: 8-12,13 \$84.99 WHITE

**INFINITE**:

Availability: January 2025

Under Armour # 3027646101 GRAY/WHITE LOCKDOWN LOW:

Availability: January 2025

Sizes: Men's: 7-12,13,14,15 \$59.99

\$68.99

Sizes: Men's: 7-12,13,14,15 \$89.99





Adidas is dedicated to the pursuit of performance. Tested technology and invitation are part of all Adidas footwear.

For special requests and sizes, don't hesitate to write.



HOOPS LOW: Synthetic upper. 3 Stripes logo. Cloudfoam sockliner. Rubber outsole.

Sizes: Women's: 5.5-10.11 \$58.99

ADIDAS # H00647

WHITE/GRAY



HOOPS MID: Basketball-inspired design w/ a touch of vintage. Lace-up design with iconic 3-stripes. Features padded collar and EVA sockliner footbed for ultimate comfort, Ship Wt. 32oz, Privil: A/B-2/RHU-1 Sizes: Women's: 5.5-10 \$69.99



DURAMO 10: Runing. Mesh upper Supportive no-sew overlays. Soft heel. Rubber outsole. Uppper contains 50% recycled content. Ship Wt. 32oz, Privil: A/B-2/RHU-1

Sizes: Women's: 5-10.11 \$62.99



STARTYOURRUN: Running.
Designed to support every step and LIGHTMOTION cushioning for high response. Made from a series of recycled materials. Mesh upper.

\$64.99

Sizes: Women's: 5.5-9

RACER TR21: Running. Lightweight midsole provides all-day cushioning underfoot. Made from recycled high performance materials. Textile upper. Ship Wt. 32oz, Privil: A/B-2/RHU-1

\$69.99 Sizes: Women's: 5-10,11



DURAMO 10: Airy mesh upper keeps cool and dry. Lightweight, responsive, and sculpted for comfort. adiWEAR outsole offers excellent traction. Ship Wt. 32oz, Privil: A/B-2/RHU-1 Sizes: Women's: 5-10,11 \$62