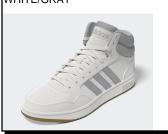

ALPHAEDGE: Bounce midsole recycled materials. Textile upper. Ship Wt. 32oz, Privil: A/B-2/RHU-1

\$66.99 Sizes: Men's: 7-12,13,14

HOOPS 3 MID: Basketball. Full ankle support, with an absorbent fabric lining and padded mesh collar. Faux upper. Padded collar/tongue. Rubber outsole. Ship Wt. 32oz, Privil: A/B-2/RHU-1 Sizes: Men's: 7-12,13,14 \$69.99