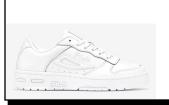

CLASSIC RUNNER: Lifestyle shoes w/ a heritage-inspired design. All-Day Comfort: Mesh panels on the upper allow moisture and heat to escape. Rubber outsole.

Sizes: Men's: 8.5-12,13,14,15\$89.99

MARISEG4: Fresh Foam midsole cushioning is precision engineered to deliver an ultra-cushioned, lightweight ride. Textured mesh. No-sew overlays.