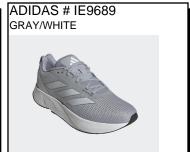

QUESTAR FLOW:

Special Value. Size 8.5-12,13 Only

\$49.50 Sizes: Men's: See Above

GAME COURT 2: Lightweight mesh upper and padded heels. Full-length EVA midsole provides a stable and comfortable fit. Durable outsole for traction. EVA midsole. Ship Wt. 32oz, Privil: A/B-2/RHU-1 Sizes: Men's: 7-12,13,14 \$64.99