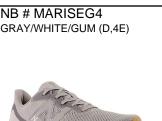

CLASSIC RUNNER: Lifestyle shoes w/ a heritage-inspired design. All-Day Comfort: Mesh panels on the upper allow moisture and heat to escape. Rubber outsole.

Sizes: Men's: 8.5-12,13,14,15\$89.99

MARISEG4: Fresh Foam midsole cushioning is precision engineered to deliver an ultra-cushioned, lightweight ride. Textured mesh. No-sew overlays.