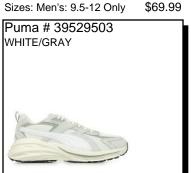

outsole. Ship Wt. 32oz, Privil: A/B-2/RHU-1

Sizes: Men's: 7-12,13,14 \$69.99

\$69.99

\$74.99



REBOUND LAYUP LUX: The padded support, cupsole and durable leather design ensure a secure fit, while the SoftFoam+ footbed cushioned against impacts.

Sizes: Men's: 9.5-12 Only



CAVEN:

Availability: July 2024 Ship Wt. 32oz, Privil: A/B-2/RHU-1

Sizes: Men's: 7-12.13.14.15 \$69.99



PACER 23: Performance trainer is w/ a bootie construction. Breathable mesh upper. Ride+ insole provides long-lasting comfort. Rubber traction outsole. Ship Wt. 32oz, Privil: A/B-2/RHU-1 Sizes: Men's: 7-12.13.14 \$74.99



PACER FUTURE SLIP: Running. Breathable mesh and TPU upper with CAT logo. Rear pull up tab. EVA midsole. Gum rubber outsole. Ship Wt. 32oz, Privil: A/B-2/RHU-1

\$74.99 Sizes: Men's: 7-12.13



HYPNOTIC LS:

Availability: November 2024

Sizes: Men's: 7-12,13,14,15 \$79.99



**RBD TECH MID:** 

Availability: September 2024



PACER 23 STREET:

Sizes: Men's: 7-12.13

Reebok # IF5797

GRAY/WHITE/BLACK

\$77.99

\$69.99

Availability: August 2024

\$67.99



Reebok was originally a United Kingdom based company formed to deliver running shoes for the serious athlete. Today they are one of the largest sneaker companies in the world featuring shoes to service all aspects of the true sportsman and endorsed by many athletes.



ROYAL BB4500H2: Leather and mesh upper for a blend of support and breathability. Mid-cut design for added stability and support around the ankles. Ship Wt. 32oz, Privil: A/B-2/RHU-1 Sizes: Men's: 7-12,13

\$62.99



Sizes: Men's: 7-12,13,14



ROYAL BB4500H2: Le