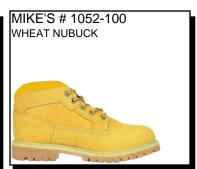

### MIKE'S # 1068-100 WHEAT NUBUCK

5" BOOT: Waterproof leather upper. Updated lug outsole that is oil and abrasion resistant. Fully lined. Cushion insole. Padded collar. Insulated. Plastic Eyelets.

\$64.99