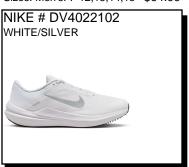

NIKE # 394055100 WHITE/BLACK

INITIATOR: Breathable upper with a soft, cushioned design. Supportive overlays. Foam midsole delivers a soft, cushioned ride. Flex grooves in the outsole. Ship Wt. 32oz, Privil: A/B-2/RHU-1 Sizes: Men's: 7-12,13,14,15 \$72.99 NIKE # 454350700 WHEAT