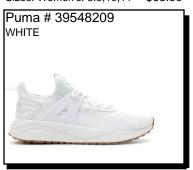

en's: 5.5-10



Puma # 38463605

PACER FUTURE ALLURE: Mesh/synthetic upper. Slip-on. Midfoot lace-through cage EVA midsole. Rubber outsole. Ship Wt. 32oz, Privil: A/B-2/RHU-1

Sizes: Women's: 5.5-10.11 \$69.99



CARINA: Leather upper. Padded collar for extra comfort. Logo detail on heel, tongue and upper. SoftFoam for cushioned footbed. Rubber outsole. Ship Wt. 32oz, Privil: A/B-2/RHU-1 Sizes: Women's: 5.5.10.11 \$68.99



CARINA 2.0:

Availability: July 2024 Ship Wt. 32oz, Privil: A/B-2/RHU-1

Sizes: Women's: 5-10.11 \$69.99



CASSIA VIA: Synthetic leather upper. Soft material on the midsole. Rubber outsole for perfect traction. PUMA logo. Lace closure.



JADA DBOSS: Premium leather upper. Padded collar and tongue. Cushioned footbed. Rubber outsole. Ship Wt. 32oz, Privil: A/B-2/RHU-1



PACER 23: Performance trainer is w/ a bootie construction. Breathable mesh upper. Rubber traction outsole. Ship Wt. 32oz, Privil: A/B-2/RHU-1

Sizes: Women's: 5.5-10,11 \$74.99



Reebok was originally a United Kingdom based company formed to deliver running shoes for the serious athlete. Today they are one of the largest sneaker companies in the world featuring shoes to service all aspects of the true sportsman and endorsed by many athletes.

UNDER ARMOUR

Under Armour # 3026523100

muddin

Sizes: Women's: 5.5-10 \$78.99 Reebok # CM9940 WHITE/GUM OUTSOLE



CL HARMAN RUN: Leather upper. Brand logo detail hits throughout. Soft fabric lining and footbed. Textured gum rubber outsole. Ship Wt. 32oz, Privil: A/B-2/RHU-1

Sizes: Women's: 5-9.5

\$39.50



RB LITE PLUS: Running. Mesh upper. Br