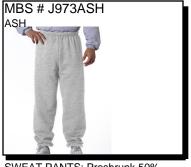

### POLICY STATEMENT Maryland Department of Corrections

Property Matrix 1/30/2015...Attachment A - OPS.220.0004

- 1. Footwear: (any combination, max 2" heel, 8" high boots, athletic shoes, shower shoes, slippers, sandals, shoes); no battery powered or pump-type tennis shoe, metal, plastic, or fiberglass shanks in shoe; \$100 per pair
- 2. Hat (knit style), \$10.00
- 3. Hat (baseball style hat), \$10.00
- 4. Hat (stretch nylon style); No strings; White or Gray only
- 5. Shorts, athletic, Gray only (no pockets, cargo pockets, or logos) \$25.00 each
- 6. Socks; white or gray pair-\$4.00 per pair
- 7. Thermal Underwear, white or gray (set) \$15.00 each
- 8. Trousers, pants, sweat pants/leisure-style pants, (no cargo pockets) (skirts, female only) \$50.00 each (combined total)
- 9. Undershirt / T-Shirts, \$4.02-\$11.36 each, Short Sleeves, NO Sleevless or Tank Tops (Plain White or Gray Females)
- 10. Underpants, White or Gray, \$2.89 \$5.22 each Boxer / Briefs (or any combo).