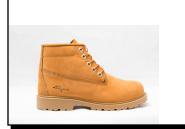

FIELD BOOT CHUKKA: Waterproof leather upper. Updated lug outsole that is oil and abrasion resistant. Fully lined. Cushion insole. Padded collar. Insulated. Plastic Eyelets.

\$64.99 Sizes: Men's: 7-11.12.13