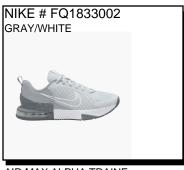

p Wt. 22oz, Privil:A/B-2/RHU-1. Sizes: Men's: 7-12,13,14 \$86.99



RUN SWIFT III: Foam cushioning. Flywire cable provides support. Heel overlay for added security. Mesh by tow for breathability.

Sizes: Men's: 7-12,13,14,15 \$76.99



WINFLO: Breathable engineered mesh upper. Encapsulated Nike Air cushioning for a springy feel. Rubber waffle-inspired outsole for reliable traction. Ship Wt. 32oz, Privil: A/B-2/RHU-1 Sizes: Men's: 7-12,13 \$99.99



GIANNIS IMMORTALITY: Light, breathable mesh upper. Oversized pull loop on the heel helps you slide into the shoe quick and easy Grooves split down the middle of the outsole for added flexibility. Sizes: Men's: 7-12,13 \$89.99



**INTERACT RUN:** 

Availability: July 2024



Sizes: Men's: 7-12.13.14.15 \$99.99

WINFLO:

Availability: July 2024



AIR MAX ALPHA TRAINE:

Availability: October 2024

Sizes: Men's: 7-12.13



**COURT VISION LOW:** 

\$94.99

\$67.99

Availability: November 2024

Sizes: Men's: 7-12,13,14,15 \$79.99



A success story is about more than just being at the right place at the right time. To play in the major league, you need an understanding for the philosophy of sports. You need to be Forever Faster. From its beginnings as a shoe factory for football boots to the supplier of successful athletes we are today, PUMA has proven time and time again how its innovations helped athletes to perform at their best.



SOFTRIDE MAYVE:

Sizes: Men's: 7-12.13

Availability: October 2024



**COURT PRO:** 

Availability: October 2024

Sizes: Men's: 7-12.13



**ROMA BASIC** 

Availability: November 2024

## Puma # 37943