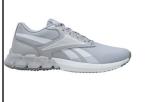

p Wt. 32oz, Privil: A/B-2/RHU-1

Sizes: Women's: 5.5-10,11 \$74.99



Reebok was originally a United Kingdom based company formed to deliver running shoes for the serious athlete. Today they are one of the largest sneaker companies in the world featuring shoes to service all aspects of the true sportsman and endorsed by many athletes.

UNDER ARMOUR

Under Armour # 3026523100

muddin

Sizes: Women's: 5.5-10 \$78.99 Reebok # CM9940 WHITE/GUM OUTSOLE



CL HARMAN RUN: Leather upper. Brand logo detail hits throughout. Soft fabric lining and footbed. Textured gum rubber outsole. Ship Wt. 32oz, Privil: A/B-2/RHU-1

Sizes: Women's: 5-9.5

\$39.50



RB LITE PLUS: Running. Mesh upper. Breathable feel. Textile lining. Rubber outsole. Ship Wt. 32oz, Privil: A/B-2/RHU-1

GRAY/WHITE

Reebok # GY7723



ZTAUR RUN: Leather upper. Brand logo detail hits throughout. Soft fabric lining and footbed. Textured gum rubber outsole.

Under Armour is an American sports clothing and accessories company. The company is a supplier of a wide range of sportswear and casual apparel mainly focusing on hi-tech sportswear.

Under Armour # 3024889101

**CHARGED PURSUIT**: Performance

around your ankle collar & under the

mesh upper. Foam padding placed

tongue. Foam sockliner. Durable

Sizes: Women's: 5.5 - 10

GRAY/WHITE/BLACK

\$56.99 Sizes: Women's: 5.5-10

\$64.99

Under Armour # 3026128101 WHITE/SILVER



HOVR SONIC: Breathable, lightweight engineered mesh upper. Delux foam sockliner molds to your foot. Durable rubber outsole. Śhip Wt. 32oz, Privil: A/B-2/RHU-1

Availability: August 2024

GRAY/WHITE