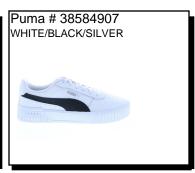

zes: Women's: 6-10 \$69.99

Puma # 37101604 BLACK/WHITE

COOL CAT SPORT: One piece construction. Water proof. Bold log on the instep. WHOLE SIZES ONLY. Shipping Wt. 32oz, Privil: A/B-1/RHU-1

Sizes: Women's 5-11 \$29.99



REBOUND LAYUP NUBUCK: Running. Breathable upper, Cushiony softfoam and sockliner. Rubber grippy outsole. Ship Wt. 32oz, Privil: A/B-2/RHU-1

Sizes: Women's: 5.5-10



Puma # 38463605

PACER FUTURE ALLURE: Mesh/synthetic upper. Slip-on. Midfoot lace-through cage EVA midsole. Rubber outsole. Ship Wt. 32oz, Privil: A/B-2/RHU-1

Sizes: Women's: 5.5-10.11 \$69.99



CARINA: Leather upper. Padded collar for extra comfort. Logo detail on heel, tongue and upper. SoftFoam for cushioned footbed. Rubber outsole. Ship Wt. 32oz, Privil: A/B-2/RHU-1 Sizes: Women's: 5.5.10.11 \$68.99



CARINA 2.0:

Availability: July 2024 Ship Wt. 32oz, Privil: A/B-2/RHU-1

Sizes: Women's: 5-10.11 \$69.99



CASSIA VIA: Synthetic leather upper. Soft material on the midsole. Rubber outsole for perfect traction. PUMA logo. Lace closure.



JADA DBOSS: Premium leather upper. Padded collar and tongue. Cushioned footbed. Rubber outsole. Ship Wt. 32oz, Privil: A/B-2/RHU-1



PACER 23: Performance trainer is w/ a bootie construction. Breathable mesh upper. Rubber traction outsole. Ship Wt. 32oz, Privil: A/B-2/RHU-1

Sizes: Women's: 5.5-10,11 \$74.99



Reebok was originally a United Kingdom based company formed to deliver running shoes for the serious athlete. Today they are one of the largest sneaker companies in the world featuring shoes to service all aspects of the true sportsman and endo