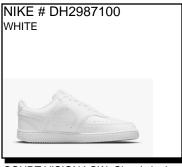

en's: See Above

\$99.99



AIR MAX LTD:

Selection Limited - List Alternative

\$99.99 Sizes: Men's: 7-12.13



VICTORI ONE: Contoured foam for comfort, while iconic Nike branding. A dash of heritage athletic style. Vented for water to go thru the shoe. Whole Sizes Only. Ship Wt. 32oz, Privil: A/B-2/RHU-1 Sizes: Men's: 7-15 \$34.98 \$34.99



VICTORI ONE: Contoured foam for comfort, while iconic Nike branding. A dash of heritage athletic style. Vented for water to go thru the shoe. Whole Sizes Only. Shipping Wt. 32oz, Privil;A/B-1/RHU-1 Sizes: Men's: 11-15 Only \$27.98 \$27.99



DOWNSHIFTER 12: Flat, stable heel, flexibility under the toes and side-to-side support. High-abrasion honeycomb mesh and durable overlays. Ship Wt. 32oz, Privil: A/B-2/RHU-1 Sizes: Men's: 7-11.5,13,14,15\$69.99



COURT VISION LOW: Classic look of '80s basketball. At least 20% recycled materials by weight, its crisp upper and stitched overlays keep the soul of the original style.

Sizes: Men's: 7-12,13,14,15 \$74.99



COURT VISION LOW: Retro Hoops basketball shoes. Vulcanized construction fuses the outsole to midsole for a streamlined look that's durable and comfortable. Ship Wt. 22oz, Privil; A/B-2/RHU-1. Sizes: Men's: 7-12,13,14,15 \$76.99



AIR MAX LEATHER: Leather upper. Air Max units. Foam midsoles deliver a plush feel. Rubber outsoles supply traction and durability.



LEGEND ESSENTIAL: Versatile trainer. Flat heel, high-abrasion materials and a flexible sole, it provides comfort and support that's ready to hit the gym. Grippy traction.

Sizes: Men's: 7-12,13,14,15 \$64.99



LEGEND ESSENT