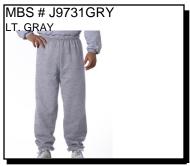

### POLICY STATEMENT Maryland Department of Corrections

Property Matrix 1/30/2015...Attachment A - OPS.220.0004

- 1. Footwear: (any combination, max 2" heel, 8" high boots, athletic shoes, shower shoes, slippers, sandals, shoes); no battery powered or pump-type tennis shoe, metal, plastic, or fiberglass shanks in shoe; \$100 per pair
- 2. Hat (knit style), \$10.00
- 3. Hat (baseball style hat), \$10.00
- 4. Hat (stretch nylon style); No strings; White or Gray only
- 5. Shorts, athletic, Gray only (no pockets, cargo pockets, or logos) \$25.00 each
- 6. Socks; white or gray pair-\$4.00 per pair
- 7. Thermal Underwear, white or gray (set) \$15.00 each
- 8. Trousers, pants, sweat pants/leisure-style pants, (no cargo pockets) (skirts, female only) \$50.00 each (combined total)
- 9. Undershirt / T-Shirts, \$4.02-\$11.36 each, Short Sleeves, NO Sleevless or Tank Tops (Plain White or Gray Females)
- 10. Underpants, White or Gray, \$2.89 \$5.22 each Boxer / Briefs (or any combo).