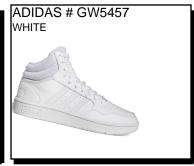

Sizes: Men's: 7-12,13,14

WHITE/GRAY

TURBULENCE II: Breathable knit upper. Durable & lightweight. Deluxe sockliner provides ultimate step-in comfort. Rubber outsole provides traction & durability with flexibility for

toe-off. Sizes: Men's: 8-12,13 \$84.99 WHITE

**INFINITE**:

Availability: January 2025

Under Armour # 3027646101 GRAY/WHITE LOCKDOWN LOW:

Availability: January 2025

Sizes: Men's: 7-12,13,14,15 \$59.99

\$68.99

Sizes: Men's: 7-12,13,14,15 \$89.99





Adidas is dedicated to the pursuit of performance. Tested technology and invitation are part of all Adidas footwear.

For special requests and sizes, don't hesitate to write.



HOOPS LOW: Synthetic upper. 3 Stripes logo. Cloudfoam sockliner. Rubber outsole.

Sizes: Women's: 5.5-10.11 \$58.99

ADIDAS # H00647

WHITE/GRAY



HOOPS MID: Basketball-inspired design w/ a touch of vintage. Lace-up design with iconic 3-stripes. Features padded collar and EVA sockliner footbed for ultimate comfort, Ship Wt. 32oz, Privil: A/B-2/RHU-1 Sizes: Women's: 5.5-10 \$69.99



DURAMO 10: Runing. Mesh upper Supportive no-sew overlays. Soft heel. Rubber outsole. Uppper contains 50% recycled content. Ship Wt. 32oz, Privil: A/B-2/RHU-1

Sizes: Women's: 5-10.11 \$62.99



STARTYOURRUN: Running.
Designed to support every step and LIGHTMOTION cushioning for high response. Made from a series of recycled materials. Mesh upper.

\$64.99

Sizes: Women's: 5.5-9

RACER TR21: Running. Lightweight midsole provides all-day cushioning underfoot. Made from recycled high performance materials. Textile upper. Ship Wt. 32oz, Privil: A/B-2/RHU-1