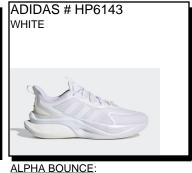

ALPHAEDGE: Bounce midsole recycled materials. Textile upper. Ship Wt. 32oz, Privil: A/B-2/RHU-1

\$66.99 Sizes: Men's: 7-12,13,14

HOOPS 3 MID: Basketball. Full ankle support, with an absorbent fabric lining and padded mesh collar. Faux upper. Padded collar/tongue. Rubber outsole. Ship Wt. 32oz, Privil: A/B-2/RHU-1 Sizes: Men's: 7-12,13,14 \$69.99