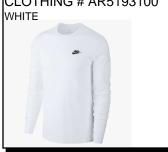

833100



CURVED BRIM: Curved brim. Adjustable velcro strap for a proper

Sizes: One Size Fits Most

\$9.99 Sizes: One Size Fits Most \$9.99

\$28.99

Sizes: One Size Fits Most

\$9.99

\$28.99

Sizes: One Size Fits Most

\$9.99

\$32.99



New Addition in Performance Clothing from NIKE!



SHORT SLEEVE T'S: Crew Neck SS T's. Neck tape added for durability and comfort. We may sub: AR6029051, DX0989063. Ship Wt. 32oz, Privil: A/B-5/RHU-3

Sizes: Men's: S - 2XL

WHITE

SHORT SLEEVE T'S: Crew Neck SS T's. Neck tape added for durability and comfort. We may sub: AR6029051, DX0989063. Ship Wt. 32oz, Privil: A/B-5/RHU-3

Sizes: Men's: S - 2XL



LONG SLEEVE T's: Crew Neck. Neck tape added for durability and comfort. Ship Wt. 32oz, Privil: A/B-5/RHU-3

Sizes: Men's: S - 4XL

CLOTHING # AR5193100



LONG SLEEVE T-SHIRT: Crew Neck LS T's. Neck tape added for durability and comfort. Ship Wt. 32oz, Privil: A/B-5/RHU-3

Sizes: Men's: S - 4XL \$31.99



PERFORMANCE T's: 100 % Polyester. Signature Moisture Transport System. Anti-Odor technology. PUMA logo may vary.

Sizes: Men's: S - 3XL \$23.99



SS Performance Tee: 100 % Polyester. Signature Moisture Transport System. Anti-Odor technology. Ship Wt. 32oz, Privil: A/B-5/RHU-3

Sizes: Men's: S - 3XL \$24.99



Under Armour is an American sports clothing and accessories company. The company is a supplier of a wide range of sportswear and casual apparel mainly focusing on hi-tech sportswear.



TECH T 2.0 SS: 100 % Polyester. Signature Moisture Transport System. Anti-Odor technology. We may sub: 1326799036. Ship Wt. 32oz, Privil: A/B-5/RHU-