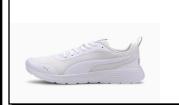

cushioning delivers soft underfoot feel. Flywire cable helps secure the foot. Mesh upper. Padded footbed. Ship Wt. 32oz, Privil: A/B-2/RHU-1

Sizes: Women's: 5.5-10,11 \$69.99



ZOOM COURT LITE III: Mesh and Leather upper. Updated outsole grip. Padded collar for extra comfort and security. Ship Wt. 32oz, Privil: A/B-2/RHU-1

\$66.99 Sizes: Women's: 5-10



A success story is about more than just being at the right place at the right time. To play in the major league, you need an understanding for the philosophy of sports. You need to be Forever Faster. From its beginnings as a shoe factory for football boots to the supplier of successful athletes we are today, PUMA has proven time and time again how its innovations helped athletes to perform at their best.

Puma # 19550701 WHITE/SILVER



FLYER FLEX: Bold new silhouette with full-length flex grooves. PUMA Formstrip branding with a printed outline. Rubber outsole. Ship Wt. 32oz, Privil: A/B-2/RHU-1

Sizes: Women's: 5.5-9.5 \$56.99



BETTER FOAM EMERGE: Knit upper and sockliner are made using recycled and sustainably 35% sugarcane. Performance rubber outsole. Ship Wt. 32oz, Privil: A/B-2/RHU-1 Sizes: Women's: 6-10 \$69.99

Puma # 37101604 BLACK/WHITE

COOL CAT SPORT: One piece construction. Water proof. Bold log on the instep. WHOLE SIZES ONLY. Shipping Wt. 32oz, Privil: A/B-1/RHU-1

Sizes: Women's 5-11 \$29.99



REBOUND LAYUP NUBUCK: Running. Breathable upper, Cushiony softfoam and sockliner. Rubber grippy outsole. Ship Wt. 32oz, Privil: A/B-2/RHU-1

Sizes: Women's: 5.5-10



Puma # 38463605

PACER FUTURE ALLURE: Mesh/sy