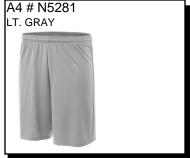

ER: One-piece performance molded EVA engineered to transport water away from the foot. (WHOLE SIZE ONLY). Shipping Wt. 32oz, Privil: A/B-1/RHU-1

GRAY/WHITE

Under Armour # 3027013100

W LOCKER: One-piece performance molded EVA engineered to transport water away from the foot. (WHOLE SIZE ONLY). Shipping Wt. 32oz, Privil: A/B-1/RHU-1

Sizes: Women's: 6-10 \$21.99 Sizes: Women's: 6-10

\$21.99





Family owned and operated since 1972, Á4's years of experience have made us the most efficient manufacturer in the athletic apparel industry. We leverage our volume and efficiency to deliver the highest quality fabric, construction, and design at the best prices in the market. Last year more than 8,000,000 athletes enjoyed the technology, performance, and durability built into every A4 garment.



SHORTS: 100% Polyester Flat. 9 inch. Moisture Wicking. Odor Resistant. Stain Release. 1" waistband. No pockets. Shipping Wt. 32oz, Privil: A/B-2/RHU-2

Sizes: Men's: S-XL \$14.99



SHORTS: 100% Polyester Flat. 9 inch. Moisture Wicking. Odor Resistant. Stain Release. 1" waistband. No pockets. Shipping Wt. 32oz, Privil: A/B-2/RHU-2

Sizes: Men's: 2XL-3XL \$19.99



Adidas is dedicated to the pursuit of performance. Tested technology and invitation are part of all Adidas footwear.

For special requests and sizes, don't hesitate to write.

ADIDAS # IC7434

WHITE

### ADIDAS # FL8556 Lt. GRAY



FEELREADY TEE: A regular fit.
Adidas logo. Athletic look. Crewneck. Short sleeve. Regular fit. We may sub: GM2076. Washable. Ship. Wt.

11oz. Privil. A/B-5, RHU-3 \$26.99 Sizes: Men's: S - 4XI



ESS