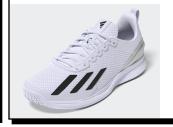

QUESTAR FLOW:

Special Value. Size 8.5-12,13 Only

\$49.50 Sizes: Men's: See Above

GAME COURT 2: Lightweight mesh upper and padded heels. Full-length EVA midsole provides a stable and comfortable fit. Durable outsole for traction. EVA midsole. Ship Wt. 32oz, Privil: A/B-2/RHU-1 Sizes: Men's: 7-12,13,14 \$64.99