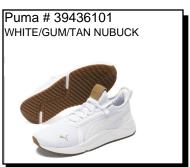

Rubber outsole. Ship Wt. 32oz, Privil: A/B-2/RHU-1

Sizes: Men's: 7-12,13,14 \$74.99



<u>CAVEN MID</u>: Leather & syntehtic upper. Round toe. Lace-up vamp. Logo detail. Textile lining. Rubber outsole. Ship Wt. 32oz, Privil: A/B-2/RHU-1

Sizes: Men's: 7-12,13,14 \$69.99

\$69.99

\$74.99



REBOUND LAYUP LUX: The padded support, cupsole and durable leather design ensure a secure fit, while the SoftFoam+ footbed cushioned against impacts.

Sizes: Men's: 9.5-12 Only



CAVEN:

Availability: July 2024 Ship Wt. 32oz, Privil: A/B-2/RHU-1

Sizes: Men's: 7-12.13.14.15 \$69.99



PACER 23: Performance trainer is w/ a bootie construction. Breathable mesh upper. Ride+ insole provides long-lasting comfort. Rubber traction outsole. Ship Wt. 32oz, Privil: A/B-2/RHU-1 Sizes: Men's: 7-12.13.14 \$74.99



PACER FUTURE SLIP: Running. Breathable mesh and TPU upper with CAT logo. Rear pull up tab. EVA midsole. Gum rubber outsole. Ship Wt. 32oz, Privil: A/B-2/RHU-1

\$74.99 Sizes: Men's: 7-12.13



HYPNOTIC LS:

Availability: November 2024

Sizes: Men's: 7-12,13,14,15 \$79.99



**RBD TECH MID:** 

Availability: September 2024



PACER 23 STREET:

Sizes: Men's: 7-12.13

Reebok # IF5797

GRAY/WHITE/BLACK

\$77.99

\$69.99

Availability: August 2024

\$67.99



Reebok was originally a United Kingdom based company formed to deliver running shoes for the serious athlete. Today they are one of the largest sneaker companies in the world featuring shoes to service all aspects of the true sportsman and endorsed by many athletes.



ROYAL BB4500H2: Leather and mesh upper for a blend of support and bre