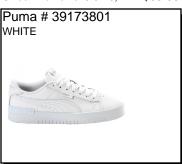

UCK: Running. Breathable upper, Cushiony softfoam and sockliner. Rubber grippy outsole. Ship Wt. 32oz, Privil: A/B-2/RHU-1

Sizes: Women's: 5.5-10



Puma # 38463605

PACER FUTURE ALLURE: Mesh/synthetic upper. Slip-on. Midfoot lace-through cage EVA midsole. Rubber outsole. Ship Wt. 32oz, Privil: A/B-2/RHU-1

Sizes: Women's: 5.5-10.11 \$69.99



CARINA: Leather upper. Padded collar for extra comfort. Logo detail on heel, tongue and upper. SoftFoam for cushioned footbed. Rubber outsole. Ship Wt. 32oz, Privil: A/B-2/RHU-1 Sizes: Women's: 5.5.10.11 \$68.99



CARINA 2.0:

Availability: July 2024 Ship Wt. 32oz, Privil: A/B-2/RHU-1

Sizes: Women's: 5-10.11 \$69.99



CASSIA VIA: Synthetic leather upper. Soft material on the midsole. Rubber outsole for perfect traction. PUMA logo. Lace closure.



JADA DBOSS: Premium leather upper. Padded collar and tongue. Cushioned footbed. Rubber outsole. Ship Wt. 32oz, Privil: A/B-2/RHU-1



PACER 23: Performance trainer is w/ a bootie construction. Breathable mesh upper. Rubber traction outsole. Ship Wt. 32oz, Privil: A/B-2/RHU-1

Sizes: Women's: 5.5-10,11 \$74.99



Reebok was originally a United Kingdom based company formed to deliver running shoes for the serious athlete. Today they are one of the largest sneaker companies in the world featuring shoes to service all aspects of the true sportsman and endorsed by many athletes.

UNDER ARMOUR

Under Armour # 3026523100

muddin

Sizes: Women's: 5.5-10 \$78.99 Reebok # CM9940 WHITE/GUM OUTSOLE



CL HARMAN RUN: Leather upper. Brand logo detail hits throughout. Soft fabric lining and footbed. Te