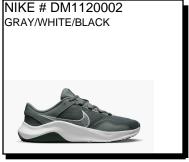

98 \$27.99



DOWNSHIFTER 12: Flat, stable heel, flexibility under the toes and side-to-side support. High-abrasion honeycomb mesh and durable overlays. Ship Wt. 32oz, Privil: A/B-2/RHU-1 Sizes: Men's: 7-11.5,13,14,15\$69.99



COURT VISION LOW: Classic look of '80s basketball. At least 20% recycled materials by weight, its crisp upper and stitched overlays keep the soul of the original style.

Sizes: Men's: 7-12,13,14,15 \$74.99



COURT VISION LOW: Retro Hoops basketball shoes. Vulcanized construction fuses the outsole to midsole for a streamlined look that's durable and comfortable. Ship Wt. 22oz, Privil; A/B-2/RHU-1. Sizes: Men's: 7-12,13,14,15 \$76.99



AIR MAX LEATHER: Leather upper. Air Max units. Foam midsoles deliver a plush feel. Rubber outsoles supply traction and durability.



LEGEND ESSENTIAL: Versatile trainer. Flat heel, high-abrasion materials and a flexible sole, it provides comfort and support that's ready to hit the gym. Grippy traction.

Sizes: Men's: 7-12,13,14,15 \$64.99



LEGEND ESSENTIAL: Versatile trainer. Flat heel, high-abrasion materials and a flexible sole, it provides comfort and support that's ready to hit the gym. Grippy traction.

Sizes: Men's: 7-12,13,14,15 \$64.99



AIR MAX IMPACT 4:

Supply Limited - Please List Alternatives!

\$89.99 Sizes: Men's: 7-12,13,14



COURT VISION MID: Classic 80's hi top basketball. Recycled material. Stitched overlays. Padded collar and tongue. Cushioned insole. Traction rubber outsole. Ship Wt. 22oz, Privil:A/B-2/RHU-1. Sizes: Men's: 7-12,13,14 \$86.99



RUN SWIFT III: Foam cushioning. Flywire cable pro