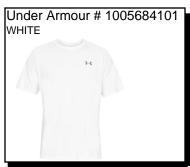

G SLEEVE T's: Crew Neck. Neck tape added for durability and comfort. Ship Wt. 32oz, Privil: A/B-5/RHU-3

Sizes: Men's: S - 4XL

CLOTHING # AR5193100



LONG SLEEVE T-SHIRT: Crew Neck LS T's. Neck tape added for durability and comfort. Ship Wt. 32oz, Privil: A/B-5/RHU-3

Sizes: Men's: S - 4XL \$31.99



PERFORMANCE T's: 100 % Polyester. Signature Moisture Transport System. Anti-Odor technology. PUMA logo may vary.

Sizes: Men's: S - 3XL \$23.99



SS Performance Tee: 100 % Polyester. Signature Moisture Transport System. Anti-Odor technology. Ship Wt. 32oz, Privil: A/B-5/RHU-3

Sizes: Men's: S - 3XL \$24.99



Under Armour is an American sports clothing and accessories company. The company is a supplier of a wide range of sportswear and casual apparel mainly focusing on hi-tech sportswear.



TECH T 2.0 SS: 100 % Polyester. Signature Moisture Transport System. Anti-Odor technology. We may sub: 1326799036. Ship Wt. 32oz, Privil: A/B-5/RHU-3

Sizes: Men's: S - 4XL

\$23.99



TECH T 2.0 SS: 100 % Polyester. Signature Moisture Transport System. Anti-Odor technology. We may sub: 1326799100 Ship Wt. 32oz, Privil: A/B-5/RHU-3

Sizes: Men's: S - 4XL

. /e

\$23.99

Wigwam

For over 95 years, Wigwam has been making the best selling, best made products in the world. Most comfortable and longest lasting.

#### CONVERSION CHART FOR SOCKS BASED ON MEN'S SIZES

Small = Shoe size 4 to 6 Medium = Shoe size 6 to 9 Large = Shoe size 9 to 12 Extra Large = Shoe size 13 to 15



S60 TUBE 3ppk: Cotton athletic sock in all over calf length. Welt top. Cushion insole. 3 pair per pack. 85% cotton, 15