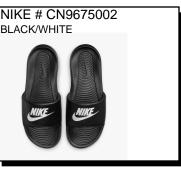

creating performance opportunity for everyone who would benefit, and offering empowering messages for offering empowering messages for everyone who would listen.

NIKE # 394055100 WHITE/BLACK



INITIATOR: Breathable upper with a soft, cushioned design. Supportive overlays. Foam midsole delivers a soft, cushioned ride. Flex grooves in the outsole. Ship Wt. 32oz, Privil: A/B-2/RHU-1 Sizes: Men's: 7-12,13,14,15 \$72.99 NIKE # 454350700 WHEAT

MANOA LEATHER: Availability: November 2024

Sizes: Men's: 7-12,13 \$94.99



REAX TR:

Availability: August 2024

Sizes: Men's: 7.5-12.13



NIKE # 687977111

WHITE

Selection Limited - List Alternatives Size: 9,9.5,10.5,11,12,13 Only

Sizes: Men's: See Above

\$99.99



AIR MAX LTD:

Selection Limited - List Alternative

\$99.99 Sizes: Men's: 7-12.13



VICTORI ONE: Contoured foam for comfort, while iconic Nike branding. A dash of heritage athletic style. Vented for water to go thru the shoe. Whole Sizes Only. Ship Wt. 32oz, Privil: A/B-2/RHU-1 Sizes: Men's: 7-15 \$34.98 \$34.99



VICTORI ONE: Contoured foam for comfort, while iconic Nike branding. A dash of heritage athletic style. Vented for water to go thru the shoe. Whole Sizes Only. Shipping Wt. 32oz, Privil;A/B-1/RHU-1 Sizes: Men's: 11-15 Only \$27.98 \$27.99



DOWNSHIFTER 12: Flat, stable heel, flexibility under the toes and side-to-side support. High-abrasion honeycomb mesh and durable overlays. Ship Wt. 32oz, Privil: A/B-2/RHU-1 Sizes: Men's: 7-11.5,13,14,15\$69.99



COURT VISION LOW: Classic look of '80s basketball. At least 20% recycled materials by weight, its crisp upper