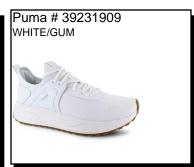

cut padded collar and tongue. Rubber outsole. Ship Wt. 32oz, Privil: A/B-2/RHU-1

Sizes: Men's: 7-12,13



RBD GAME: Strapless basketball sneaker. Synthetic leather upper combined with a mid cut padded collar and tongue. Rubber outsole. Ship Wt. 32oz, Privil: A/B-2/RHU-1

Sizes: Men's: 7-12,13,14 \$74.99



<u>CAVEN MID</u>: Leather & syntehtic upper. Round toe. Lace-up vamp. Logo detail. Textile lining. Rubber outsole. Ship Wt. 32oz, Privil: A/B-2/RHU-1

Sizes: Men's: 7-12,13,14 \$69.99

\$69.99

\$74.99



REBOUND LAYUP LUX: The padded support, cupsole and durable leather design ensure a secure fit, while the SoftFoam+ footbed cushioned against impacts.

Sizes: Men's: 9.5-12 Only



CAVEN:

Availability: July 2024 Ship Wt. 32oz, Privil: A/B-2/RHU-1

Sizes: Men's: 7-12.13.14.15 \$69.99



PACER 23: Performance trainer is w/ a bootie construction. Breathable mesh upper. Ride+ insole provides long-lasting comfort. Rubber traction outsole. Ship Wt. 32oz, Privil: A/B-2/RHU-1 Sizes: Men's: 7-12.13.14 \$74.99



PACER FUTURE SLIP: Running. Breathable mesh and TPU upper with CAT logo. Rear pull up tab. EVA midsole. Gum rubber outsole. Ship Wt. 32oz, Privil: A/B-2/RHU-1

\$74.99 Sizes: Men's: 7-12.13



HYPNOTIC LS:

Availability: November 2024

Sizes: Men's: 7-12,13,14,15 \$79.99



**RBD TECH MID:** 

Availability: September 2024



PACER 23 STREET:

Sizes: Men's: 7-12.13

Reebok # IF5797

GRAY/WHITE/BLACK

\$77.99

\$69.99

Availability: August 2024

\$67.99



Reebok was originally a United Kingdom based company formed to deliver running shoes for the serious athlete. Today t