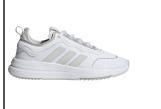

QUESTAR: Double-density bounce midsole. Rubber non-marking outsole. Primegreen mesh made with 50% recycled material. Ship Wt. 32oz, Privil: A/B-2/RHU-1

\$76.99 Sizes: Men's: 7-12,13

RACER TR: Running. Textile upper. Lace-up for a secure fit. Textile lining. Cloud foam midsole for responsive cushioning. Rubber outsole. Ship Wt. 32oz, Privil: A/B-2/RHU-1