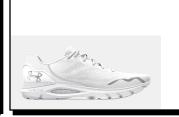

vil: A/B-2/RHU-1

Sizes: Women's: 5-9.5

\$39.50



RB LITE PLUS: Running. Mesh upper. Breathable feel. Textile lining. Rubber outsole. Ship Wt. 32oz, Privil: A/B-2/RHU-1

GRAY/WHITE

Reebok # GY7723



ZTAUR RUN: Leather upper. Brand logo detail hits throughout. Soft fabric lining and footbed. Textured gum rubber outsole.

Under Armour is an American sports clothing and accessories company. The company is a supplier of a wide range of sportswear and casual apparel mainly focusing on hi-tech sportswear.

Under Armour # 3024889101

**CHARGED PURSUIT**: Performance

around your ankle collar & under the

mesh upper. Foam padding placed

tongue. Foam sockliner. Durable

Sizes: Women's: 5.5 - 10

GRAY/WHITE/BLACK

\$56.99 Sizes: Women's: 5.5-10

\$64.99

Under Armour # 3026128101 WHITE/SILVER



HOVR SONIC: Breathable, lightweight engineered mesh upper. Delux foam sockliner molds to your foot. Durable rubber outsole. Śhip Wt. 32oz, Privil: A/B-2/RHU-1

Availability: August 2024

GRAY/WHITE



UA CHRG PURSUITE 2 BL: Mesh upper. Lightweight & breathable. Strategic support. Foam padding placed around your ankle collar & under the tongue.

Sizes: Women's: 7 - 9

\$59.99

outsole pattern for flex & traction Sizes: Women's: 5-10,11

\$59.99

Sizes: Women's: 6-10

\$99.99

\$61.99

Sizes: Women's: 5-10

Charged Pursuit 3:

\$69.99



W LOCKER: One-piece performance molded EVA engineered to transport water away from the foot. (WHOLE SIZE ONLY). Shipping Wt. 32oz, Privil: A/B-1/RHU-1

GRAY/WHITE

Under Armour # 3027013100

W LOCKER: One-piece performance molded EVA engineered to transpor