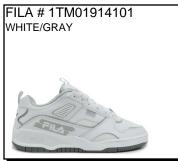

Fila established in 1911 is an authentic sports brand with superior lifestyle appeal, bringing style, passion and creativity for all it's consumers.

CORDA: Sturdy Ithr uppers with synthetic and ripstop overlays. Breathable textile lining. Padded tongue n collar. Cushioned footbed. Rubber outsole delivers traction. Ship Wt. 32oz, Privil: A/B-2/RHU-1 Sizes: Men's: 7-12.13 \$59.99 BETTER SHOES