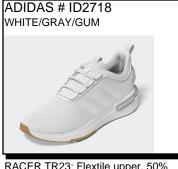

\$72.99

Availability: July 2024

Sizes: Men's: 7-12,13

RACER TR23: Flextile upper. 50% recycled content. Rear pull tab. Cloud oam midsole with rubber outsole provides traction and stability. Ship Wt. 32oz, Privil: A/B-2/RHU-1 Sizes: Men's: 7-12,13,14 \$76.99