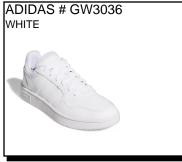

ckliner. Cushioning midsole.

Sizes: Men's: 7.5-12.13 \$68.99

## Under Armour # 3026175104 WHT/BLK

Charged Assert 10: Availability: December 2024

Sizes: Men's: 7-12,13,14

WHITE/GRAY

TURBULENCE II: Breathable knit upper. Durable & lightweight. Deluxe sockliner provides ultimate step-in comfort. Rubber outsole provides traction & durability with flexibility for

toe-off. Sizes: Men's: 8-12,13 \$84.99 WHITE

**INFINITE**:

Availability: January 2025

Under Armour # 3027646101 GRAY/WHITE LOCKDOWN LOW:

Availability: January 2025

Sizes: Men's: 7-12,13,14,15 \$59.99

\$68.99

Sizes: Men's: 7-12,13,14,15 \$89.99





Adidas is dedicated to the pursuit of performance. Tested technology and invitation are part of all Adidas footwear.

For special requests and sizes, don't hesitate to write.



HOOPS LOW: Synthetic upper. 3 Stripes logo. Cloudfoam sockliner. Rubber outsole.

Sizes: Women's: 5.5-10.11 \$58.99

ADIDAS # H00647

WHITE/GRAY



HOOPS MID: Basketball-inspired design w/ a touch of vintage. Lace-up design with iconic 3-stripes. Features padded collar and EVA sockliner footbed for ultimate comfort, Ship Wt. 32oz, Privil: A/B-2/RHU-1 Sizes: Women's: 5.5-10 \$69.99



DURAMO 10: Runing. Mesh upper Supportive no-sew overlays. Soft heel. Rubber outsole. Uppper contains 50% recycled content. Ship Wt. 32oz, Privil: A/B-2/RHU-1

Sizes: Women's: 5-10.11 \$62.99



STARTYOURRUN: Running.
Designed to support every step and LIGHTMOTION cushioning for high response. Made from a series of recycled materials. Mesh upper.

\$64.99

Sizes: Women's: 5.5-9

RACER TR21: Running. Lightweig