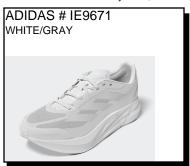

QUESTAR FLOW:

Special Value. Size 8.5-12,13 Only

\$49.50 Sizes: Men's: See Above

GAME COURT 2: Lightweight mesh upper and padded heels. Full-length EVA midsole provides a stable and comfortable fit. Durable outsole for traction. EVA midsole. Ship Wt. 32oz, Privil: A/B-2/RHU-1 Sizes: Men's: 7-12,13,14 \$64.99