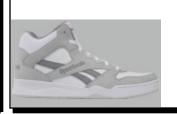

es: Men's: 7-12.13



HYPNOTIC LS:

Availability: November 2024

Sizes: Men's: 7-12,13,14,15 \$79.99



**RBD TECH MID:** 

Availability: September 2024



PACER 23 STREET:

Sizes: Men's: 7-12.13

Reebok # IF5797

GRAY/WHITE/BLACK

\$77.99

\$69.99

Availability: August 2024

\$67.99



Reebok was originally a United Kingdom based company formed to deliver running shoes for the serious athlete. Today they are one of the largest sneaker companies in the world featuring shoes to service all aspects of the true sportsman and endorsed by many athletes.



ROYAL BB4500H2: Leather and mesh upper for a blend of support and breathability. Mid-cut design for added stability and support around the ankles. Ship Wt. 32oz, Privil: A/B-2/RHU-1 Sizes: Men's: 7-12,13

\$62.99



Sizes: Men's: 7-12,13,14



ROYAL BB4500H2: Leather and mesh upper for a blend of support and breathability. Mid-cut design for added stability and support around the ankles. Classic Old-School

Sizes: Men's: 7-12,13,14



**ENERGEN RUN**:

Availability: July 2024

\$73.99 Sizes: Men's: 7-12,13,14



In 1973 The Timberland® boot is introduced. It stands for rugged durability and exceptional craftsmanship. It still does.



6" WP BOOT: Waterproof. Direct attached seam sealed. Insulated. EH. Oil Resistant. Padded collar. Shock diffusion plate. NOTE: PRICE exceedes DOC specification.

Sizes: Men's: 7-12,13,14,15 \$129.95



Under Armour is an American sports clothing and accessories company. The company is a supplier of a wide range of sportswear and casual apparel mainly focusing on hi-tech sportswear.

Under Armour