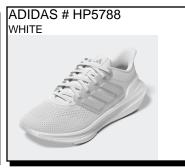

QUESTAR: Double-density bounce midsole. Rubber non-marking outsole. Primegreen mesh made with 50% recycled material. Ship Wt. 32oz, Privil: A/B-2/RHU-1

\$76.99 Sizes: Men's: 7-12,13

RACER TR: Running. Textile upper. Lace-up for a secure fit. Textile lining. Cloud foam midsole for responsive cushioning. Rubber outsole. Ship Wt. 32oz, Privil: A/B-2/RHU-1

Sizes: Men's: 7-12,13,14 \$74.99

ULTRA BOUNCE: Lace closure. Textile upper. Bounce midsole. Textile lining. Rubber outsole. Upper contains a minimum of 50% recycled content. Size 10,10.5 and 11 are sold out. Sizes: Men's: 7-12,13,14