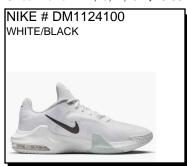

,15 \$74.99



COURT VISION LOW: Retro Hoops basketball shoes. Vulcanized construction fuses the outsole to midsole for a streamlined look that's durable and comfortable. Ship Wt. 22oz, Privil; A/B-2/RHU-1. Sizes: Men's: 7-12,13,14,15 \$76.99



AIR MAX LEATHER: Leather upper. Air Max units. Foam midsoles deliver a plush feel. Rubber outsoles supply traction and durability.



LEGEND ESSENTIAL: Versatile trainer. Flat heel, high-abrasion materials and a flexible sole, it provides comfort and support that's ready to hit the gym. Grippy traction.

Sizes: Men's: 7-12,13,14,15 \$64.99



LEGEND ESSENTIAL: Versatile trainer. Flat heel, high-abrasion materials and a flexible sole, it provides comfort and support that's ready to hit the gym. Grippy traction.

Sizes: Men's: 7-12,13,14,15 \$64.99



AIR MAX IMPACT 4:

Supply Limited - Please List Alternatives!

\$89.99 Sizes: Men's: 7-12,13,14



COURT VISION MID: Classic 80's hi top basketball. Recycled material. Stitched overlays. Padded collar and tongue. Cushioned insole. Traction rubber outsole. Ship Wt. 22oz, Privil:A/B-2/RHU-1. Sizes: Men's: 7-12,13,14 \$86.99



RUN SWIFT III: Foam cushioning. Flywire cable provides support. Heel overlay for added security. Mesh by tow for breathability.

Sizes: Men's: 7-12,13,14,15 \$76.99



WINFLO: Breathable engineered mesh upper. Encapsulated Nike Air cushioning for a springy feel. Rubber waffle-inspired outsole for reliable traction. Ship Wt. 32oz, Privil: A/B-2/RHU-1 Sizes: Men's: 7-12,13 \$99.99



GIANNIS IMMORTALITY: Light, breathable mesh upper. Oversized pull loop on the heel hel