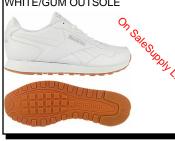

Adidas is dedicated to the pursuit of performance. Tested technology and invitation are part of all Adidas footwear.

For special requests and sizes, don't hesitate to write.

ADILETTE: CloudFoam footbed for a comfortable on-foot feel with a synthetic upper and textured outsole. Whole sizes only. We May Sub: GY1891.Ship Wt. 32oz, Privil: A/B-2/RHU-1 Sizes: Men's: 5- 17 \$31.99

ADILETTE: Synthetic upper w/ Adidas Badge. Textile lining for comfort. Contoured cloudfoam. (WHOLE SIZES ONLY). We May Sub. GZ3779 or GZ3774.Ship Wt. 32oz, Privil; A/B-2/RHU-1 \$29. Sizes: Men's: 5-16 \$29.99