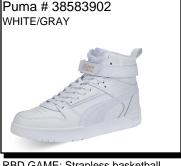

ma # 37943711 WHITE/BLACK/GUM

SKY ROCKET LOW:

Availability: August 2024



SOFTRIDE HARMONY:

Availability: December 2024



CA PRO CLASSIC:

Availability: August 2024



GRAVITON PRO L: Synthetic upper multi purpose sneaker. Non marking rubber Ship Wt. 32oz, Privil:

A/B-2/RHU-1

Sizes: Men's: 7-12,13,14 \$62.99 Sizes: Men's: 7-12,13,14 \$69.99 Sizes: Men's: 7-12,13,14 \$78.99 Sizes: Men's: 9.5-12,13,14

\$67.99



COOL CAT LEAP: Slip Off. Lightweight. EVA outsole & textured footbed. Padded Strap. We may sub: 38245901. Whole Size Only. Ship Wt. 32oz, Privil: A/B-2/RHU-1

Sizes: Men's: 7-13 \$31.99



RBD GAME: Strapless basketball sneaker. Synthetic leather upper combined with a mid cut padded collar and tongue. Rubber outsole. Ship Wt. 32oz, Privil: A/B-2/RHU-1

Sizes: Men's: 7-12,13



RBD GAME: Strapless basketball sneaker. Synthetic leather upper combined with a mid cut padded collar and tongue. Rubber outsole. Ship Wt. 32oz, Privil: A/B-2/RHU-1

Sizes: Men's: 7-12,13,14 \$74.99



<u>CAVEN MID</u>: Leather & syntehtic upper. Round toe. Lace-up vamp. Logo detail. Textile lining. Rubber outsole. Ship Wt. 32oz, Privil: A/B-2/RHU-1

Sizes: Men's: 7-12,13,14 \$69.99

\$69.99

\$74.99



REBOUND LAYUP LUX: The padded support, cupsole and durable leather design ensure a secure fit, while the SoftFoam+ footbed cushioned against impacts.

Sizes: Men's: 9.5-12 Only



CAVEN:

Availability: July 2024 Ship Wt. 32oz, Privil: A/B-2/RHU-1

Sizes: Men's: 7-12.13.14.15 \$69.99



PACER 23: Performance trainer is w/ a bootie construction. Breathable mesh upper. Ride+ insole provides