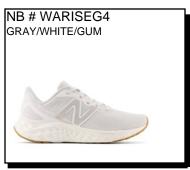

CLASSIC RUNNER: Lifestyle shoes w/ a heritage-inspired design. All-Day Comfort: Mesh panels on the upper allow moisture and heat to escape. Rubber outsole.

Sizes: Men's: 8.5-12,13,14,15\$89.99

MARISEG4: Fresh Foam midsole cushioning is precision engineered to deliver an ultra-cushioned, lightweight ride. Textured mesh. No-sew overlays.