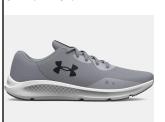

NIKE # 394055100 WHITE/BLACK

INITIATOR: Breathable upper with a soft, cushioned design. Supportive overlays. Foam midsole delivers a soft, cushioned ride. Flex grooves in the outsole. Ship Wt. 32oz, Privil: A/B-2/RHU-1 Sizes: Men's: 7-12,13,14,15 \$72.99 NIKE # 454350700 WHEAT