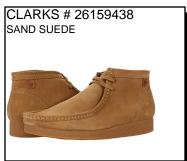

We welcome special orders for larger sizes.

WALLABEE BOOT: Signature Classic Boot. Moccasin construction and structual silhouette. Lace up 2 eyelets. Fabric and Synthetic upper combination.

Sizes: Men's: 8-12,13 \$84.99