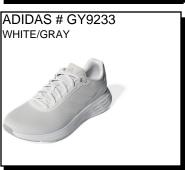

QUESTAR FLOW:

Special Value. Size 8.5-12,13 Only

\$49.50 Sizes: Men's: See Above

GAME COURT 2: Lightweight mesh upper and padded heels. Full-length EVA midsole provides a stable and comfortable fit. Durable outsole for traction. EVA midsole. Ship Wt. 32oz, Privil: A/B-2/RHU-1 Sizes: Men's: 7-12,13,14 \$64.99