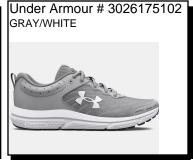

z. Privil. A/B-1/RHU-1

\$21.99 Sizes: Men's: 7-13

### Under Armour # 3024878104 🖢 GRAY/BLACK/WHITE



CHARGE PURSUIT: Mesh upper for lightweight breathability. Foam padding around your ankle collar & under the tongue for an incredibly comfortable fit & feel.

Sizes: Men's:8-13 Only \$62.99



HOVR SONIC: Breathable, lightweight engineered mesh upper. Deluxe foam sockliner molds to your foot. Responsive UA HOVR cushioning. Durable rubber outsole. Ship Wt, 32oz, Privil: A/B-2/RHU-1 Sizes: Men's: 7-12,13,14,15 \$99.99

Under Armour # 3026520111



Under Armour # 3026121106

HOVR Sonic: Breathable, lightweight engineered mesh upper. Deluxe foam sockliner molds to your foot. Responsive UA HOVR cushioning. Durable rubber outsole.

Sizes: Men's: 7-9.5,12 Only \$99.99 Under Armour # 3027523103



CHARGE ASSERT 10: Lightweight mesh upper & durable leather overlays. EVA sockliner. Cushioning midsole.

Sizes: Men's: 7.5-12.13 \$68.99

## Under Armour # 3026175104 WHT/BLK

Charged Assert 10: Availability: December 2024

Sizes: Men's: 7-12,13,14

WHITE/GRAY

TURBULENCE II: Breathable knit upper. Durable & lightweight. Deluxe sockliner provides ultimate step-in comfort. Rubber outsole provides traction & durability with flexibility for

toe-off. Sizes: Men's: 8-12,13 \$84.99 WHITE

**INFINITE**:

Availability: January 2025

Under Armour # 3027646101 GRAY/WHITE LOCKDOWN LOW:

Availability: January 2025

Sizes: Men's: 7-12,13,14,15 \$59.99

\$68.99

Sizes: Men's: 7-12,13,14,15 \$89.99





Adidas is dedicated to the pursuit of performance. Tested technology and invitation are part of all