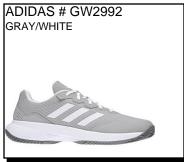

GAME COURT 2: Breathable, flexible mesh upper. Cushioned EVA foam midsole Extra padding in heel. Durability & Traction. Adiwear outsole offers the ultimate high-wear

Sizes: Men's: 6.5-12,13,14 \$64.99

DURAMO 10: Running shoes. Full-length Lightmotion midsole delivers responsive cushioning. Mesh upper offers elevated comfort from the first step to the last.