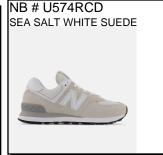

CLASSIC RUNNER: Vegan Leather/Suede and Mesh upper. A well-cushioned shoe offers stability and shock reduction. Rubber outsole. NB # U574TG2 GRAY/WHITE/BLACK

CLASSIC RUNNER: Leather/Suede/Mesh upper. A well-cushioned shoe offers stability and shock reduction. Rubber outsole.