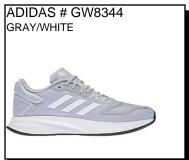

QUESTAR: Double-density bounce midsole. Rubber non-marking outsole. Primegreen mesh made with 50% recycled material. Ship Wt. 32oz, Privil: A/B-2/RHU-1

\$76.99 Sizes: Men's: 7-12,13

RACER TR: Running. Textile upper. Lace-up for a secure fit. Textile lining. Cloud foam midsole for responsive cushioning. Rubber outsole. Ship Wt. 32oz, Privil: A/B-2/RHU-1