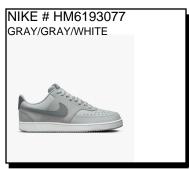

T III: Foam cushioning. Flywire cable provides support. Heel overlay for added security. Mesh by tow for breathability.

Sizes: Men's: 7-12,13,14,15 \$76.99



WINFLO: Breathable engineered mesh upper. Encapsulated Nike Air cushioning for a springy feel. Rubber waffle-inspired outsole for reliable traction. Ship Wt. 32oz, Privil: A/B-2/RHU-1 Sizes: Men's: 7-12,13 \$99.99



GIANNIS IMMORTALITY: Light, breathable mesh upper. Oversized pull loop on the heel helps you slide into the shoe quick and easy Grooves split down the middle of the outsole for added flexibility. Sizes: Men's: 7-12,13 \$89.99



**INTERACT RUN:** 

Availability: July 2024



Sizes: Men's: 7-12.13.14.15 \$99.99

WINFLO:

Availability: July 2024



AIR MAX ALPHA TRAINE:

Availability: October 2024

Sizes: Men's: 7-12.13



**COURT VISION LOW:** 

\$94.99

\$67.99

Availability: November 2024

Sizes: Men's: 7-12,13,14,15 \$79.99



A success story is about more than just being at the right place at the right time. To play in the major league, you need an understanding for the philosophy of sports. You need to be Forever Faster. From its beginnings as a shoe factory for football boots to the supplier of successful athletes we are today, PUMA has proven time and time again how its innovations helped athletes to perform at their best.



SOFTRIDE MAYVE:

Sizes: Men's: 7-12.13

Availability: October 2024



**COURT PRO:** 

Availability: October 2024

Sizes: Men's: 7-12.13



**ROMA BASIC** 

Availability: November 2024

## Puma # 37943711 WHITE/BLACK/GUM

SKY ROCKET LOW:

Availability: August 2024



SOFTRIDE