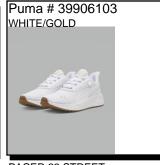

Sizes: Men's: See Above \$84.99

The number one athletic shoe company in the world.

In the 30 years they have remained totally focused on creating performance opportunity for everyone who would benefit, and offering empowering messages for offering empowering messages for everyone who would listen.

NIKE # 394055100 WHITE/BLACK

INITIATOR: Breathable upper with a soft, cushioned design. Supportive overlays. Foam midsole delivers a soft, cushioned ride. Flex grooves in the outsole. Ship Wt. 32oz, Privil: A/B-2/RHU-1 Sizes: Men's: 7-12,13,14,15 \$72.99 NIKE # 454350700 WHEAT