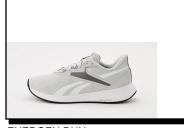

QUESTAR FLOW:

Special Value. Size 8.5-12,13 Only

\$49.50 Sizes: Men's: See Above

GAME COURT 2: Lightweight mesh upper and padded heels. Full-length EVA midsole provides a stable and comfortable fit. Durable outsole for traction. EVA midsole. Ship Wt. 32oz, Privil: A/B-2/RHU-1 Sizes: Men's: 7-12,13,14 \$64.99