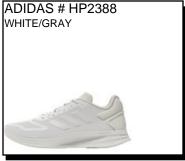

TRAINER V:

Special Value Size: 7.5, 8.5, 9 and 12 Only!

\$49.50 Sizes: Men's: See Above

RACER TR21: Textile upper. Soft feel runing style. Cloudfoam midsole. Textile lining. Rubber outsole. Primegreen-50% of the upper is recycled content. Ship Wt. 32oz, Privil: A/B-2/RHU-1 Sizes: Men's: 7.5-12,13,14 \$71.99