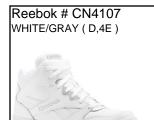

. Ship Wt. 32oz, Privil: A/B-2/RHU-1 Sizes: Men's: 7-12.13.14 \$74.99



PACER FUTURE SLIP: Running. Breathable mesh and TPU upper with CAT logo. Rear pull up tab. EVA midsole. Gum rubber outsole. Ship Wt. 32oz, Privil: A/B-2/RHU-1

\$74.99 Sizes: Men's: 7-12.13



HYPNOTIC LS:

Availability: November 2024

Sizes: Men's: 7-12,13,14,15 \$79.99



**RBD TECH MID:** 

Availability: September 2024



PACER 23 STREET:

Sizes: Men's: 7-12.13

Reebok # IF5797

GRAY/WHITE/BLACK

\$77.99

\$69.99

Availability: August 2024

\$67.99



Reebok was originally a United Kingdom based company formed to deliver running shoes for the serious athlete. Today they are one of the largest sneaker companies in the world featuring shoes to service all aspects of the true sportsman and endorsed by many athletes.



ROYAL BB4500H2: Leather and mesh upper for a blend of support and breathability. Mid-cut design for added stability and support around the ankles. Ship Wt. 32oz, Privil: A/B-2/RHU-1 Sizes: Men's: 7-12,13

\$62.99



Sizes: Men's: 7-12,13,14



ROYAL BB4500H2: Leather and mesh upper for a blend of support and breathability. Mid-cut design for added stability and support around the ankles. Classic Old-School

Sizes: Men's: 7-12,13,14



**ENERGEN RUN**:

Availability: July 2024

\$73.99 Sizes: Men's: 7-12,13,14



In 1973 The Timberland® boot is introduced. It stands for rugged durability and exceptional craftsmanship. It still does.



6" WP BOOT: Waterproof. Direct attached seam sealed. Insulated. EH. Oil Resistant. Padded collar. Shock diffusion plate. NOTE: PRICE exceedes DOC specifica