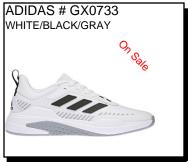

QUESTAR FLOW:

Special Value. Size 8.5-12,13 Only

\$49.50 Sizes: Men's: See Above

GAME COURT 2: Lightweight mesh upper and padded heels. Full-length EVA midsole provides a stable and comfortable fit. Durable outsole for traction. EVA midsole. Ship Wt. 32oz, Privil: A/B-2/RHU-1 Sizes: Men's: 7-12,13,14 \$64.99

GAME COURT 2: Breathable, flexible mesh upper. Cushioned EVA foam midsole Extra padding in heel. Durability & Traction. Adiwear outsole offers the ultimate high-wear

Sizes: Men's: 6.5-12,13,14 \$64.99

DURAMO 10: Running shoes. Full-length Lightmotion midsole delivers responsive cushioning. Mesh upper offers elevated comfort from the first step to the last.