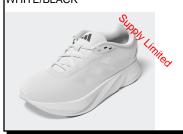

Sizes: Men's: 7-12.13.14.15 \$99.99

IMPACT FLX II:

Supply Limited - Please List Alternatives!

\$99.99 Sizes: Men's: 7-12.13.14

\$69.99

<u>DURAMO SPEED</u>: lightweight & breathable engineered mesh upper with a full length LIGHTSTRIKE midsole for faster movement and durable outsole was built for runners.Ship Wt. 32oz, Privil: Sizes: Men's: 7-12,13,14 \$79.99