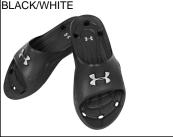

and mesh upper for a blend of support and breathability. Mid-cut design for added stability and support around the ankles. Classic Old-School

Sizes: Men's: 7-12,13,14



**ENERGEN RUN**:

Availability: July 2024

\$73.99 Sizes: Men's: 7-12,13,14



In 1973 The Timberland® boot is introduced. It stands for rugged durability and exceptional craftsmanship. It still does.



6" WP BOOT: Waterproof. Direct attached seam sealed. Insulated. EH. Oil Resistant. Padded collar. Shock diffusion plate. NOTE: PRICE exceedes DOC specification.

Sizes: Men's: 7-12,13,14,15 \$129.95



Under Armour is an American sports clothing and accessories company. The company is a supplier of a wide range of sportswear and casual apparel mainly focusing on hi-tech sportswear.

Under Armour # 1287325001 BLACK/WHITE



M LOCKER: One-piece performance molded EVA engineered to transport water away from the foot. (WHOLE SIZE ONLY). Shipping Wt. 32oz, Privil: A/B-1/RHU-1

Sizes: Men's: 7-13,14,15 \$21.99



M LOCKER: One-piece performance molded EVA engineered to transport water away from the foot. (WHOLE SIZE ONLY). Ship. Wt. 11oz. Privil. A/B-1/RHU-1

\$21.99 Sizes: Men's: 7-13

### Under Armour # 3024878104 🖢 GRAY/BLACK/WHITE



CHARGE PURSUIT: Mesh upper for lightweight breathability. Foam padding around your ankle collar & under the tongue for an incredibly comfortable fit & feel.

Sizes: Men's:8-13 Only \$62.99



HOVR SONIC: Breathable, lightweight engineered mesh upper. Deluxe foam sockliner molds to your foot. Responsive UA HOVR cushioning. Durable rubber outsole. Ship Wt, 32oz, Privil: A/B-2/RHU-