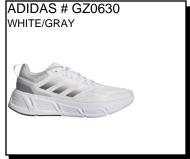

Sizes: Men's: 7-12,13,14 \$74.99

ULTRA BOUNCE: Lace closure. Textile upper. Bounce midsole. Textile lining. Rubber outsole. Upper contains a minimum of 50% recycled content. Size 10,10.5 and 11 are sold out. Sizes: Men's: 7-12,13,14

\$72.99

Availability: July 2024

Sizes: Men's: 7-12,13

RACER TR23: Flextile upper. 50% recycled content. Rear pull tab. Cloud oam midsole with rubber outsole provides traction and stability. Ship Wt. 32oz, Privil: A/B-2/RHU-1 Sizes: Men's: 7-12,13,14 \$76.99