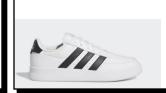

# ADIDAS # IF2228 WHITE/BLACK

QUESTAR II: Recycled materials. Lightweight and breathable. Cloud foam cushioning. A molded heel provide stability. Rubber traction. Ship Wt. 32oz, Privil: A/B-2/RHU-1

\$72.99 Sizes: Men's: 7-12,13,14