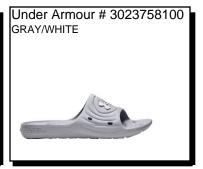

Availability: July 2024

\$73.99 Sizes: Men's: 7-12,13,14



In 1973 The Timberland® boot is introduced. It stands for rugged durability and exceptional craftsmanship. It still does.



6" WP BOOT: Waterproof. Direct attached seam sealed. Insulated. EH. Oil Resistant. Padded collar. Shock diffusion plate. NOTE: PRICE exceedes DOC specification.

Sizes: Men's: 7-12,13,14,15 \$129.95



Under Armour is an American sports clothing and accessories company. The company is a supplier of a wide range of sportswear and casual apparel mainly focusing on hi-tech sportswear.

Under Armour # 1287325001 BLACK/WHITE



M LOCKER: One-piece performance molded EVA engineered to transport water away from the foot. (WHOLE SIZE ONLY). Shipping Wt. 32oz, Privil: A/B-1/RHU-1

Sizes: Men's: 7-13,14,15 \$21.99



M LOCKER: One-piece performance molded EVA engineered to transport water away from the foot. (WHOLE SIZE ONLY). Ship. Wt. 11oz. Privil. A/B-1/RHU-1

\$21.99 Sizes: Men's: 7-13

### Under Armour # 3024878104 🖢 GRAY/BLACK/WHITE



CHARGE PURSUIT: Mesh upper for lightweight breathability. Foam padding around your ankle collar & under the tongue for an incredibly comfortable fit & feel.

Sizes: Men's:8-13 Only \$62.99



HOVR SONIC: Breathable, lightweight engineered mesh upper. Deluxe foam sockliner molds to your foot. Responsive UA HOVR cushioning. Durable rubber outsole. Ship Wt, 32oz, Privil: A/B-2/RHU-1 Sizes: Men's: 7-12,13,14,15 \$99.99

Under Armour # 3026520111



Under Armour # 3026121106

HOVR Sonic: Breathable, lightweight engineered mesh upper. Deluxe foam sockliner molds to you