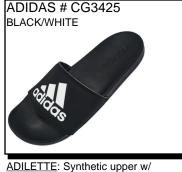

Adidas is dedicated to the pursuit of performance. Tested technology and invitation are part of all Adidas footwear.

For special requests and sizes, don't hesitate to write.

ADILETTE: CloudFoam footbed for a comfortable on-foot feel with a synthetic upper and textured outsole. Whole sizes only. We May Sub: GY1891.Ship Wt. 32oz, Privil: A/B-2/RHU-1 Sizes: Men's: 5- 17 \$31.99