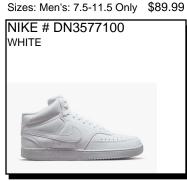

NIKE # 394055100 WHITE/BLACK

INITIATOR: Breathable upper with a soft, cushioned design. Supportive overlays. Foam midsole delivers a soft, cushioned ride. Flex grooves in the outsole. Ship Wt. 32oz, Privil: A/B-2/RHU-1 Sizes: Men's: 7-12,13,14,15 \$72.99 NIKE # 454350700 WHEAT