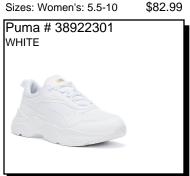

. Bold log on the instep. WHOLE SIZES ONLY. Shipping Wt. 32oz, Privil: A/B-1/RHU-1

Sizes: Women's 5-11 \$29.99



REBOUND LAYUP NUBUCK: Running. Breathable upper, Cushiony softfoam and sockliner. Rubber grippy outsole. Ship Wt. 32oz, Privil: A/B-2/RHU-1

Sizes: Women's: 5.5-10



Puma # 38463605

PACER FUTURE ALLURE: Mesh/synthetic upper. Slip-on. Midfoot lace-through cage EVA midsole. Rubber outsole. Ship Wt. 32oz, Privil: A/B-2/RHU-1

Sizes: Women's: 5.5-10.11 \$69.99



CARINA: Leather upper. Padded collar for extra comfort. Logo detail on heel, tongue and upper. SoftFoam for cushioned footbed. Rubber outsole. Ship Wt. 32oz, Privil: A/B-2/RHU-1 Sizes: Women's: 5.5.10.11 \$68.99



CARINA 2.0:

Availability: July 2024 Ship Wt. 32oz, Privil: A/B-2/RHU-1

Sizes: Women's: 5-10.11 \$69.99



CASSIA VIA: Synthetic leather upper. Soft material on the midsole. Rubber outsole for perfect traction. PUMA logo. Lace closure.



JADA DBOSS: Premium leather upper. Padded collar and tongue. Cushioned footbed. Rubber outsole. Ship Wt. 32oz, Privil: A/B-2/RHU-1



PACER 23: Performance trainer is w/ a bootie construction. Breathable mesh upper. Rubber traction outsole. Ship Wt. 32oz, Privil: A/B-2/RHU-1

Sizes: Women's: 5.5-10,11 \$74.99



Reebok was originally a United Kingdom based company formed to deliver running shoes for the serious athlete. Today they are one of the largest sneaker companies in the world featuring shoes to service all aspects of the true sportsman and endorsed by many athletes.

UNDER ARMOUR

Under Armour # 3026523100

muddin

Sizes: Women's: 5.5-10 \$78.99 Reeb