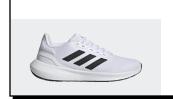

\$72.99

Availability: July 2024

Sizes: Men's: 7-12,13

RACER TR23: Flextile upper. 50% recycled content. Rear pull tab. Cloud oam midsole with rubber outsole provides traction and stability. Ship Wt. 32oz, Privil: A/B-2/RHU-1 Sizes: Men's: 7-12,13,14 \$76.99