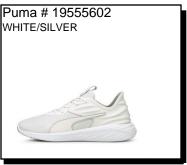

I: Mesh and Leather upper. Updated outsole grip. Padded collar for extra comfort and security. Ship Wt. 32oz, Privil: A/B-2/RHU-1

\$66.99 Sizes: Women's: 5-10



A success story is about more than just being at the right place at the right time. To play in the major league, you need an understanding for the philosophy of sports. You need to be Forever Faster. From its beginnings as a shoe factory for football boots to the supplier of successful athletes we are today, PUMA has proven time and time again how its innovations helped athletes to perform at their best.

Puma # 19550701 WHITE/SILVER



FLYER FLEX: Bold new silhouette with full-length flex grooves. PUMA Formstrip branding with a printed outline. Rubber outsole. Ship Wt. 32oz, Privil: A/B-2/RHU-1

Sizes: Women's: 5.5-9.5 \$56.99



BETTER FOAM EMERGE: Knit upper and sockliner are made using recycled and sustainably 35% sugarcane. Performance rubber outsole. Ship Wt. 32oz, Privil: A/B-2/RHU-1 Sizes: Women's: 6-10 \$69.99

Puma # 37101604 BLACK/WHITE

COOL CAT SPORT: One piece construction. Water proof. Bold log on the instep. WHOLE SIZES ONLY. Shipping Wt. 32oz, Privil: A/B-1/RHU-1

Sizes: Women's 5-11 \$29.99



REBOUND LAYUP NUBUCK: Running. Breathable upper, Cushiony softfoam and sockliner. Rubber grippy outsole. Ship Wt. 32oz, Privil: A/B-2/RHU-1

Sizes: Women's: 5.5-10



Puma # 38463605

PACER FUTURE ALLURE: Mesh/synthetic upper. Slip-on. Midfoot lace-through cage EVA midsole. Rubber outsole. Ship Wt. 32oz, Privil: A/B-2/RHU-1

Sizes: Women's: 5.5-10.11 \$69.99



CARINA: Leather upper. Padded collar for extra