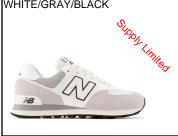

Sizes: Men's: 7-12,13,14,15 \$84.99 Sizes: Men's: 9.5-11,12,13 \$84.99

NB # U574VV2 WHITE/GRAY/BLACK

CLASSIC RUNNER: Leather/Suede/Mesh upper. A well-cushioned shoe offers stability and shock reduction. Rubber outsole. Size: 7.5,9,9.5,10,14,15 Only