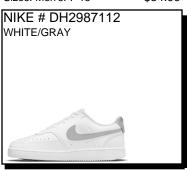

style. Vented for water to go thru the shoe. Whole Sizes Only. Ship Wt. 32oz, Privil: A/B-2/RHU-1 Sizes: Men's: 7-15 \$34.98 \$34.99



VICTORI ONE: Contoured foam for comfort, while iconic Nike branding. A dash of heritage athletic style. Vented for water to go thru the shoe. Whole Sizes Only. Shipping Wt. 32oz, Privil;A/B-1/RHU-1 Sizes: Men's: 11-15 Only \$27.98 \$27.99



DOWNSHIFTER 12: Flat, stable heel, flexibility under the toes and side-to-side support. High-abrasion honeycomb mesh and durable overlays. Ship Wt. 32oz, Privil: A/B-2/RHU-1 Sizes: Men's: 7-11.5,13,14,15\$69.99



COURT VISION LOW: Classic look of '80s basketball. At least 20% recycled materials by weight, its crisp upper and stitched overlays keep the soul of the original style.

Sizes: Men's: 7-12,13,14,15 \$74.99



COURT VISION LOW: Retro Hoops basketball shoes. Vulcanized construction fuses the outsole to midsole for a streamlined look that's durable and comfortable. Ship Wt. 22oz, Privil; A/B-2/RHU-1. Sizes: Men's: 7-12,13,14,15 \$76.99



AIR MAX LEATHER: Leather upper. Air Max units. Foam midsoles deliver a plush feel. Rubber outsoles supply traction and durability.



LEGEND ESSENTIAL: Versatile trainer. Flat heel, high-abrasion materials and a flexible sole, it provides comfort and support that's ready to hit the gym. Grippy traction.

Sizes: Men's: 7-12,13,14,15 \$64.99



LEGEND ESSENTIAL: Versatile trainer. Flat heel, high-abrasion materials and a flexible sole, it provides comfort and support that's ready to hit the gym. Grippy traction.

Sizes: Men's: 7-12,13,14,15 \$64.99



AIR MAX IMP