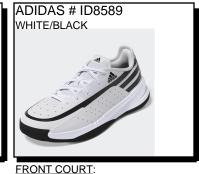

COURT FLASH SPEED: Designed for speed. Abrasion resistance at the to. Lightweight, breathable mesh upper. Features 20% recycled materials. Ship Wt. 32oz, Privil: A/B-2/RHU-1 Sizes: Men's: 7-12,13 \$79.99