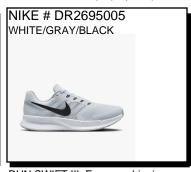

NIKE # 394055100 WHITE/BLACK

INITIATOR: Breathable upper with a soft, cushioned design. Supportive overlays. Foam midsole delivers a soft, cushioned ride. Flex grooves in the outsole. Ship Wt. 32oz, Privil: A/B-2/RHU-1 Sizes: Men's: 7-12,13,14,15 \$72.99 NIKE # 454350700 WHEAT