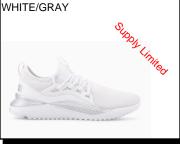

at their best.

Puma # 19550701 WHITE/SILVER



FLYER FLEX: Bold new silhouette with full-length flex grooves. PUMA Formstrip branding with a printed outline. Rubber outsole. Ship Wt. 32oz, Privil: A/B-2/RHU-1

Sizes: Women's: 5.5-9.5 \$56.99



BETTER FOAM EMERGE: Knit upper and sockliner are made using recycled and sustainably 35% sugarcane. Performance rubber outsole. Ship Wt. 32oz, Privil: A/B-2/RHU-1 Sizes: Women's: 6-10 \$69.99

Puma # 37101604 BLACK/WHITE

COOL CAT SPORT: One piece construction. Water proof. Bold log on the instep. WHOLE SIZES ONLY. Shipping Wt. 32oz, Privil: A/B-1/RHU-1

Sizes: Women's 5-11 \$29.99



REBOUND LAYUP NUBUCK: Running. Breathable upper, Cushiony softfoam and sockliner. Rubber grippy outsole. Ship Wt. 32oz, Privil: A/B-2/RHU-1

Sizes: Women's: 5.5-10



Puma # 38463605

PACER FUTURE ALLURE: Mesh/synthetic upper. Slip-on. Midfoot lace-through cage EVA midsole. Rubber outsole. Ship Wt. 32oz, Privil: A/B-2/RHU-1

Sizes: Women's: 5.5-10.11 \$69.99



CARINA: Leather upper. Padded collar for extra comfort. Logo detail on heel, tongue and upper. SoftFoam for cushioned footbed. Rubber outsole. Ship Wt. 32oz, Privil: A/B-2/RHU-1 Sizes: Women's: 5.5.10.11 \$68.99



CARINA 2.0:

Availability: July 2024 Ship Wt. 32oz, Privil: A/B-2/RHU-1

Sizes: Women's: 5-10.11 \$69.99



CASSIA VIA: Synthetic leather upper. Soft material on the midsole. Rubber outsole for perfect traction. PUMA logo. Lace closure.



JADA DBOSS: Premium leather upper. Padded collar and tongue. Cushioned footbed. Rubber outsole. Ship Wt. 32oz, Privil: A/B-2/RHU-1



PACER 23: Pe