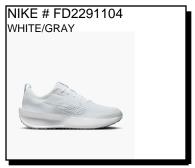

sketball. Recycled material. Stitched overlays. Padded collar and tongue. Cushioned insole. Traction rubber outsole. Ship Wt. 22oz, Privil:A/B-2/RHU-1. Sizes: Men's: 7-12,13,14 \$86.99



RUN SWIFT III: Foam cushioning. Flywire cable provides support. Heel overlay for added security. Mesh by tow for breathability.

Sizes: Men's: 7-12,13,14,15 \$76.99



WINFLO: Breathable engineered mesh upper. Encapsulated Nike Air cushioning for a springy feel. Rubber waffle-inspired outsole for reliable traction. Ship Wt. 32oz, Privil: A/B-2/RHU-1 Sizes: Men's: 7-12,13 \$99.99



GIANNIS IMMORTALITY: Light, breathable mesh upper. Oversized pull loop on the heel helps you slide into the shoe quick and easy Grooves split down the middle of the outsole for added flexibility. Sizes: Men's: 7-12,13 \$89.99



**INTERACT RUN:** 

Availability: July 2024



Sizes: Men's: 7-12.13.14.15 \$99.99

WINFLO:

Availability: July 2024



AIR MAX ALPHA TRAINE:

Availability: October 2024

Sizes: Men's: 7-12.13



**COURT VISION LOW:** 

\$94.99

\$67.99

Availability: November 2024

Sizes: Men's: 7-12,13,14,15 \$79.99



A success story is about more than just being at the right place at the right time. To play in the major league, you need an understanding for the philosophy of sports. You need to be Forever Faster. From its beginnings as a shoe factory for football boots to the supplier of successful athletes we are today, PUMA has proven time and time again how its innovations helped athletes to perform at their best.



SOFTRIDE MAYVE:

Sizes: Men's: 7-12.13

Availability: October 2024



**COURT PRO