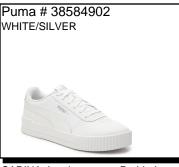

: A/B-2/RHU-1

Sizes: Women's: 5.5-9.5 \$56.99



BETTER FOAM EMERGE: Knit upper and sockliner are made using recycled and sustainably 35% sugarcane. Performance rubber outsole. Ship Wt. 32oz, Privil: A/B-2/RHU-1 Sizes: Women's: 6-10 \$69.99

Puma # 37101604 BLACK/WHITE

COOL CAT SPORT: One piece construction. Water proof. Bold log on the instep. WHOLE SIZES ONLY. Shipping Wt. 32oz, Privil: A/B-1/RHU-1

Sizes: Women's 5-11 \$29.99



REBOUND LAYUP NUBUCK: Running. Breathable upper, Cushiony softfoam and sockliner. Rubber grippy outsole. Ship Wt. 32oz, Privil: A/B-2/RHU-1

Sizes: Women's: 5.5-10



Puma # 38463605

PACER FUTURE ALLURE: Mesh/synthetic upper. Slip-on. Midfoot lace-through cage EVA midsole. Rubber outsole. Ship Wt. 32oz, Privil: A/B-2/RHU-1

Sizes: Women's: 5.5-10.11 \$69.99



CARINA: Leather upper. Padded collar for extra comfort. Logo detail on heel, tongue and upper. SoftFoam for cushioned footbed. Rubber outsole. Ship Wt. 32oz, Privil: A/B-2/RHU-1 Sizes: Women's: 5.5.10.11 \$68.99



CARINA 2.0:

Availability: July 2024 Ship Wt. 32oz, Privil: A/B-2/RHU-1

Sizes: Women's: 5-10.11 \$69.99



CASSIA VIA: Synthetic leather upper. Soft material on the midsole. Rubber outsole for perfect traction. PUMA logo. Lace closure.



JADA DBOSS: Premium leather upper. Padded collar and tongue. Cushioned footbed. Rubber outsole. Ship Wt. 32oz, Privil: A/B-2/RHU-1



PACER 23: Performance trainer is w/ a bootie construction. Breathable mesh upper. Rubber traction outsole. Ship Wt. 32oz, Privil: A/B-2/RHU-1

Sizes: Women's: 5.5-10,11 \$74.99



Reebok was originally a Unite