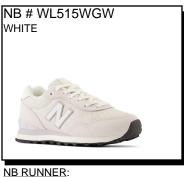

### Sizes: Men's: 7-11,12,13 NB # ML515TRY WHITE/BLACK

CLASSIC RUNNER: Lightweight EVA foam cushioning in the midsole and heel. Suede & mesh upper. Rubber outsole. Retro-inspired throwback look. Ship Wt. 32oz, Privil: A/B-2/RHU-1 Sizes: Men's:9-10.5,13-15 \$74.99

NB RUNNER: Running heritage of the 1970s. An EVA midsole. Outsole herringbone n streamlined. Oversized N branding, extended midsole length. Ship Wt. 32oz, Privil: A/B-2/RHU-1 Sizes: Men's: 7-12,13,14,15 \$79.99