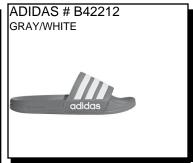

ADILETTE: Synthetic upper w/ Adidas Badge. Textile lining for comfort. Contoured cloudfoam. (WHOLE SIZES ONLY). We May Sub. GZ3779 or GZ3774.Ship Wt. 32oz, Privil; A/B-2/RHU-1 \$29. Sizes: Men's: 5-16 \$29.99