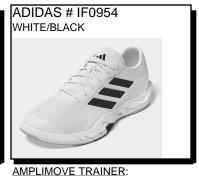

TRAINER V:

Special Value Size: 7.5, 8.5, 9 and 12 Only!

\$49.50 Sizes: Men's: See Above

RACER TR21: Textile upper. Soft feel runing style. Cloudfoam midsole. Textile lining. Rubber outsole. Primegreen-50% of the upper is recycled content. Ship Wt. 32oz, Privil: A/B-2/RHU-1 Sizes: Men's: 7.5-12,13,14 \$71.99