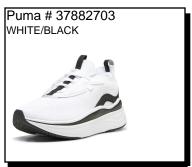

shoe factory for football boots to the supplier of successful athletes we are today, PUMA has proven time and time again how its innovations helped athletes to perform at their best.

Puma # 19550701 WHITE/SILVER



FLYER FLEX: Bold new silhouette with full-length flex grooves. PUMA Formstrip branding with a printed outline. Rubber outsole. Ship Wt. 32oz, Privil: A/B-2/RHU-1

Sizes: Women's: 5.5-9.5 \$56.99



BETTER FOAM EMERGE: Knit upper and sockliner are made using recycled and sustainably 35% sugarcane. Performance rubber outsole. Ship Wt. 32oz, Privil: A/B-2/RHU-1 Sizes: Women's: 6-10 \$69.99

Puma # 37101604 BLACK/WHITE

COOL CAT SPORT: One piece construction. Water proof. Bold log on the instep. WHOLE SIZES ONLY. Shipping Wt. 32oz, Privil: A/B-1/RHU-1

Sizes: Women's 5-11 \$29.99



REBOUND LAYUP NUBUCK: Running. Breathable upper, Cushiony softfoam and sockliner. Rubber grippy outsole. Ship Wt. 32oz, Privil: A/B-2/RHU-1

Sizes: Women's: 5.5-10



Puma # 38463605

PACER FUTURE ALLURE: Mesh/synthetic upper. Slip-on. Midfoot lace-through cage EVA midsole. Rubber outsole. Ship Wt. 32oz, Privil: A/B-2/RHU-1

Sizes: Women's: 5.5-10.11 \$69.99



CARINA: Leather upper. Padded collar for extra comfort. Logo detail on heel, tongue and upper. SoftFoam for cushioned footbed. Rubber outsole. Ship Wt. 32oz, Privil: A/B-2/RHU-1 Sizes: Women's: 5.5.10.11 \$68.99



CARINA 2.0:

Availability: July 2024 Ship Wt. 32oz, Privil: A/B-2/RHU-1

Sizes: Women's: 5-10.11 \$69.99



CASSIA VIA: Synthetic leather upper. Soft material on the midsole. Rubber outsole for perfect traction. PUMA lo