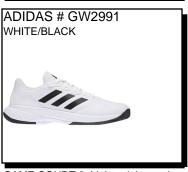

QUESTAR FLOW:

Special Value. Size 8.5-12,13 Only

\$49.50 Sizes: Men's: See Above

GAME COURT 2: Lightweight mesh upper and padded heels. Full-length EVA midsole provides a stable and comfortable fit. Durable outsole for traction. EVA midsole. Ship Wt. 32oz, Privil: A/B-2/RHU-1 Sizes: Men's: 7-12,13,14 \$64.99