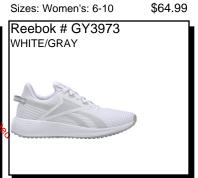

e. Ship Wt. 32oz, Privil: A/B-2/RHU-1



PACER 23: Performance trainer is w/ a bootie construction. Breathable mesh upper. Rubber traction outsole. Ship Wt. 32oz, Privil: A/B-2/RHU-1

Sizes: Women's: 5.5-10,11 \$74.99



Reebok was originally a United Kingdom based company formed to deliver running shoes for the serious athlete. Today they are one of the largest sneaker companies in the world featuring shoes to service all aspects of the true sportsman and endorsed by many athletes.

UNDER ARMOUR

Under Armour # 3026523100

muddin

Sizes: Women's: 5.5-10 \$78.99 Reebok # CM9940 WHITE/GUM OUTSOLE



CL HARMAN RUN: Leather upper. Brand logo detail hits throughout. Soft fabric lining and footbed. Textured gum rubber outsole. Ship Wt. 32oz, Privil: A/B-2/RHU-1

Sizes: Women's: 5-9.5

\$39.50



RB LITE PLUS: Running. Mesh upper. Breathable feel. Textile lining. Rubber outsole. Ship Wt. 32oz, Privil: A/B-2/RHU-1

GRAY/WHITE

Reebok # GY7723



ZTAUR RUN: Leather upper. Brand logo detail hits throughout. Soft fabric lining and footbed. Textured gum rubber outsole.

Under Armour is an American sports clothing and accessories company. The company is a supplier of a wide range of sportswear and casual apparel mainly focusing on hi-tech sportswear.

Under Armour # 3024889101

**CHARGED PURSUIT**: Performance

around your ankle collar & under the

mesh upper. Foam padding placed

tongue. Foam sockliner. Durable

Sizes: Women's: 5.5 - 10

GRAY/WHITE/BLACK

\$56.99 Sizes: Women's: 5.5-10

\$64.99

Under Armour # 3026128101 WHITE/SILVER



HOVR SONIC: Breathable, lightweight engineered m