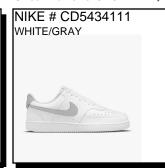

en's: 5-10.11 \$69.99



Availability: October 2024

Sizes: Women's: 6-10



\$79.99

\$79.99

\$62.99

The number one athletic shoe company in the world. In the 30 years they have remained totally focused on creating performance opportunity for everyone who would benefit, and offering empowering messages for everyone who would listen.

NIKE # CW4554100

WHITE/GRAY



BENASSI JDI SANDAL: One-piece injected Phylon sports massage slide. (WHOLE SIZES ONLY) Ship Wt. 32oz, Privil: A/B-2/RHU-1. We may substitute CN9677005

Sizes: Women's: 9,10,11 Only\$29.99

NIKE # DC3729101

WHITE/SILVER





AIR MAX EXCEE: Mesh, leather, and suede upper. Padded collar and tongue. Snthetic leather overlays. Soft lining with cushioned insole. Rubber outsole. Visible Air unit

\$89.99 Sizes: Women's: 5.5-10,11



COURT VISION LOW: Go for that retro look. Featuring leather upper. Fully lined. Padded collar and tongue. Perforated toe box. Ship Wt.

32oz, Privil: A/B-2/RHU-1

Sizes: Women's: 5-10,11

AIR MAX SC: Visible Air Max Unit. Leather, textile and mesh upper. Foam midsole Rubber outsole provides traction. Flex grooves in sole let your foot move naturally.

Sizes: Women: 5-10,11

NIKE # DR2698101

WHITE/SILVER

A/B-2/RHU-1

\$79.99

REVOLUTION 6: Running. Plush mesh upper made with 20% recycled contents. Full foam midsole. Durable traction. Ship Wt. 32oz, Privil:

Sizes: Women's: 6-10 \$62.99

NIKE # DD9285100 WHITE



AIR MAX BELLA: Visible Air. Flat sole that lends a stabilizing advantage for your workeout. Updated design increases the containment and support of your foot.

\$86.99 Sizes: Wo