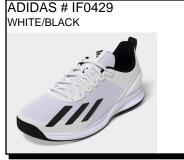

TRAINER V:

Special Value Size: 7.5, 8.5, 9 and 12 Only!

\$49.50 Sizes: Men's: See Above

RACER TR21: Textile upper. Soft feel runing style. Cloudfoam midsole. Textile lining. Rubber outsole. Primegreen-50% of the upper is recycled content. Ship Wt. 32oz, Privil: A/B-2/RHU-1 Sizes: Men's: 7.5-12,13,14 \$71.99