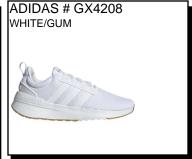

QUESTAR: Double-density bounce midsole. Rubber non-marking outsole. Primegreen mesh made with 50% recycled material. Ship Wt. 32oz, Privil: A/B-2/RHU-1

\$76.99 Sizes: Men's: 7-12,13

RACER TR: Running. Textile upper. Lace-up for a secure fit. Textile lining. Cloud foam midsole for responsive cushioning. Rubber outsole. Ship Wt. 32oz, Privil: A/B-2/RHU-1