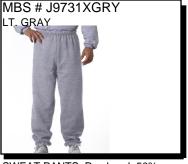

### POLICY STATEMENT Maryland Department of Corrections

Property Matrix 1/30/2015...Attachment A - OPS.220.0004

- 1. Footwear: (any combination, max 2" heel, 8" high boots, athletic shoes, shower shoes, slippers, sandals, shoes); no battery powered or pump-type tennis shoe, metal, plastic, or fiberglass shanks in shoe; \$100 per pair
- 2. Hat (knit style), \$10.00
- 3. Hat (baseball style hat), \$10.00
- 4. Hat (stretch nylon style); No strings; White or Gray only
- 5. Shorts, athletic, Gray only (no pockets, cargo pockets, or logos) \$25.00 each
- 6. Socks; white or gray pair-\$4.00 per pair
- 7. Thermal Underwear, white or gray (set) \$15.00 each
- 8. Trousers, pants, sweat pants/leisure-style pants, (no cargo pockets) (skirts, female only) \$50.00 each (combined total)
- 9. Undershirt / T-Shirts, \$4.02-\$11.36 each, Short Sleeves, NO Sleevless or Tank Tops (Plain White or Gray Females)
- 10. Underpants, White or Gray, \$2.89 \$5.22 each Boxer / Briefs (or any combo).