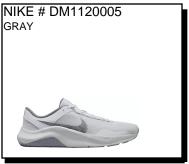

,14,15\$69.99



COURT VISION LOW: Classic look of '80s basketball. At least 20% recycled materials by weight, its crisp upper and stitched overlays keep the soul of the original style.

Sizes: Men's: 7-12,13,14,15 \$74.99



COURT VISION LOW: Retro Hoops basketball shoes. Vulcanized construction fuses the outsole to midsole for a streamlined look that's durable and comfortable. Ship Wt. 22oz, Privil; A/B-2/RHU-1. Sizes: Men's: 7-12,13,14,15 \$76.99



AIR MAX LEATHER: Leather upper. Air Max units. Foam midsoles deliver a plush feel. Rubber outsoles supply traction and durability.



LEGEND ESSENTIAL: Versatile trainer. Flat heel, high-abrasion materials and a flexible sole, it provides comfort and support that's ready to hit the gym. Grippy traction.

Sizes: Men's: 7-12,13,14,15 \$64.99



LEGEND ESSENTIAL: Versatile trainer. Flat heel, high-abrasion materials and a flexible sole, it provides comfort and support that's ready to hit the gym. Grippy traction.

Sizes: Men's: 7-12,13,14,15 \$64.99



AIR MAX IMPACT 4:

Supply Limited - Please List Alternatives!

\$89.99 Sizes: Men's: 7-12,13,14



COURT VISION MID: Classic 80's hi top basketball. Recycled material. Stitched overlays. Padded collar and tongue. Cushioned insole. Traction rubber outsole. Ship Wt. 22oz, Privil:A/B-2/RHU-1. Sizes: Men's: 7-12,13,14 \$86.99



RUN SWIFT III: Foam cushioning. Flywire cable provides support. Heel overlay for added security. Mesh by tow for breathability.

Sizes: Men's: 7-12,13,14,15 \$76.99



WINFLO: Breathable engineered mesh upper. Encapsulated Nike Air cushioning for a springy fee