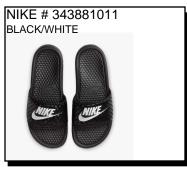

NIKE # 394055100 WHITE/BLACK

INITIATOR: Breathable upper with a soft, cushioned design. Supportive overlays. Foam midsole delivers a soft, cushioned ride. Flex grooves in the outsole. Ship Wt. 32oz, Privil: A/B-2/RHU-1 Sizes: Men's: 7-12,13,14,15 \$72.99 NIKE # 454350700 WHEAT