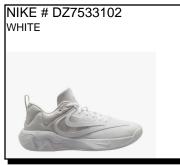

NIKE # 394055100 WHITE/BLACK

INITIATOR: Breathable upper with a soft, cushioned design. Supportive overlays. Foam midsole delivers a soft, cushioned ride. Flex grooves in the outsole. Ship Wt. 32oz, Privil: A/B-2/RHU-1 Sizes: Men's: 7-12,13,14,15 \$72.99 NIKE # 454350700 WHEAT