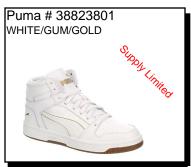

14

\$67.99



COOL CAT LEAP: Slip Off. Lightweight. EVA outsole & textured footbed. Padded Strap. We may sub: 38245901. Whole Size Only. Ship Wt. 32oz, Privil: A/B-2/RHU-1

Sizes: Men's: 7-13 \$31.99



RBD GAME: Strapless basketball sneaker. Synthetic leather upper combined with a mid cut padded collar and tongue. Rubber outsole. Ship Wt. 32oz, Privil: A/B-2/RHU-1

Sizes: Men's: 7-12,13



RBD GAME: Strapless basketball sneaker. Synthetic leather upper combined with a mid cut padded collar and tongue. Rubber outsole. Ship Wt. 32oz, Privil: A/B-2/RHU-1

Sizes: Men's: 7-12,13,14 \$74.99



<u>CAVEN MID</u>: Leather & syntehtic upper. Round toe. Lace-up vamp. Logo detail. Textile lining. Rubber outsole. Ship Wt. 32oz, Privil: A/B-2/RHU-1

Sizes: Men's: 7-12,13,14 \$69.99

\$69.99

\$74.99



REBOUND LAYUP LUX: The padded support, cupsole and durable leather design ensure a secure fit, while the SoftFoam+ footbed cushioned against impacts.

Sizes: Men's: 9.5-12 Only



CAVEN:

Availability: July 2024 Ship Wt. 32oz, Privil: A/B-2/RHU-1

Sizes: Men's: 7-12.13.14.15 \$69.99



PACER 23: Performance trainer is w/ a bootie construction. Breathable mesh upper. Ride+ insole provides long-lasting comfort. Rubber traction outsole. Ship Wt. 32oz, Privil: A/B-2/RHU-1 Sizes: Men's: 7-12.13.14 \$74.99



PACER FUTURE SLIP: Running. Breathable mesh and TPU upper with CAT logo. Rear pull up tab. EVA midsole. Gum rubber outsole. Ship Wt. 32oz, Privil: A/B-2/RHU-1

\$74.99 Sizes: Men's: 7-12.13



HYPNOTIC LS:

Availability: November 2024

Sizes: Men's: 7-12,13,14,15 \$79.99



**RBD TECH MID