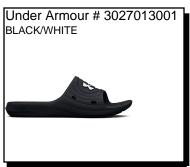

RGED PURSUIT**: Performance

around your ankle collar & under the

mesh upper. Foam padding placed

tongue. Foam sockliner. Durable

Sizes: Women's: 5.5 - 10

GRAY/WHITE/BLACK

\$56.99 Sizes: Women's: 5.5-10

\$64.99

Under Armour # 3026128101 WHITE/SILVER



HOVR SONIC: Breathable, lightweight engineered mesh upper. Delux foam sockliner molds to your foot. Durable rubber outsole. Śhip Wt. 32oz, Privil: A/B-2/RHU-1

Availability: August 2024

GRAY/WHITE



UA CHRG PURSUITE 2 BL: Mesh upper. Lightweight & breathable. Strategic support. Foam padding placed around your ankle collar & under the tongue.

Sizes: Women's: 7 - 9

\$59.99

outsole pattern for flex & traction Sizes: Women's: 5-10,11

\$59.99

Sizes: Women's: 6-10

\$99.99

\$61.99

Sizes: Women's: 5-10

Charged Pursuit 3:

\$69.99



W LOCKER: One-piece performance molded EVA engineered to transport water away from the foot. (WHOLE SIZE ONLY). Shipping Wt. 32oz, Privil: A/B-1/RHU-1

GRAY/WHITE

Under Armour # 3027013100

W LOCKER: One-piece performance molded EVA engineered to transport water away from the foot. (WHOLE SIZE ONLY). Shipping Wt. 32oz, Privil: A/B-1/RHU-1

Sizes: Women's: 6-10 \$21.99 Sizes: Women's: 6-10

\$21.99





Family owned and operated since 1972, Á4's years of experience have made us the most efficient manufacturer in the athletic apparel industry. We leverage our volume and efficiency to deliver the highest quality fabric, construction, and design at the best prices in the market. Last year more than 8,000,000 athletes enjoyed the technology, performance, and durability built into every A4 ga