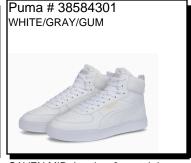

er multi purpose sneaker. Non marking rubber Ship Wt. 32oz, Privil:

A/B-2/RHU-1

Sizes: Men's: 7-12,13,14 \$62.99 Sizes: Men's: 7-12,13,14 \$69.99 Sizes: Men's: 7-12,13,14 \$78.99 Sizes: Men's: 9.5-12,13,14

\$67.99



COOL CAT LEAP: Slip Off. Lightweight. EVA outsole & textured footbed. Padded Strap. We may sub: 38245901. Whole Size Only. Ship Wt. 32oz, Privil: A/B-2/RHU-1

Sizes: Men's: 7-13 \$31.99



RBD GAME: Strapless basketball sneaker. Synthetic leather upper combined with a mid cut padded collar and tongue. Rubber outsole. Ship Wt. 32oz, Privil: A/B-2/RHU-1

Sizes: Men's: 7-12,13



RBD GAME: Strapless basketball sneaker. Synthetic leather upper combined with a mid cut padded collar and tongue. Rubber outsole. Ship Wt. 32oz, Privil: A/B-2/RHU-1

Sizes: Men's: 7-12,13,14 \$74.99



<u>CAVEN MID</u>: Leather & syntehtic upper. Round toe. Lace-up vamp. Logo detail. Textile lining. Rubber outsole. Ship Wt. 32oz, Privil: A/B-2/RHU-1

Sizes: Men's: 7-12,13,14 \$69.99

\$69.99

\$74.99



REBOUND LAYUP LUX: The padded support, cupsole and durable leather design ensure a secure fit, while the SoftFoam+ footbed cushioned against impacts.

Sizes: Men's: 9.5-12 Only



CAVEN:

Availability: July 2024 Ship Wt. 32oz, Privil: A/B-2/RHU-1

Sizes: Men's: 7-12.13.14.15 \$69.99



PACER 23: Performance trainer is w/ a bootie construction. Breathable mesh upper. Ride+ insole provides long-lasting comfort. Rubber traction outsole. Ship Wt. 32oz, Privil: A/B-2/RHU-1 Sizes: Men's: 7-12.13.14 \$74.99



PACER FUTURE SLIP: Running. Breathable mesh and TPU upper with CAT logo. Rear pull u