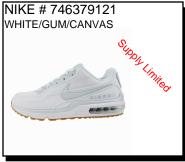

ic shoe company in the world.

In the 30 years they have remained totally focused on creating performance opportunity for everyone who would benefit, and offering empowering messages for offering empowering messages for everyone who would listen.

NIKE # 394055100 WHITE/BLACK



INITIATOR: Breathable upper with a soft, cushioned design. Supportive overlays. Foam midsole delivers a soft, cushioned ride. Flex grooves in the outsole. Ship Wt. 32oz, Privil: A/B-2/RHU-1 Sizes: Men's: 7-12,13,14,15 \$72.99 NIKE # 454350700 WHEAT

MANOA LEATHER: Availability: November 2024

Sizes: Men's: 7-12,13 \$94.99



REAX TR:

Availability: August 2024

Sizes: Men's: 7.5-12.13



NIKE # 687977111

WHITE

Selection Limited - List Alternatives Size: 9,9.5,10.5,11,12,13 Only

Sizes: Men's: See Above

\$99.99



AIR MAX LTD:

Selection Limited - List Alternative

\$99.99 Sizes: Men's: 7-12.13



VICTORI ONE: Contoured foam for comfort, while iconic Nike branding. A dash of heritage athletic style. Vented for water to go thru the shoe. Whole Sizes Only. Ship Wt. 32oz, Privil: A/B-2/RHU-1 Sizes: Men's: 7-15 \$34.98 \$34.99



VICTORI ONE: Contoured foam for comfort, while iconic Nike branding. A dash of heritage athletic style. Vented for water to go thru the shoe. Whole Sizes Only. Shipping Wt. 32oz, Privil;A/B-1/RHU-1 Sizes: Men's: 11-15 Only \$27.98 \$27.99



DOWNSHIFTER 12: Flat, stable heel, flexibility under the toes and side-to-side support. High-abrasion honeycomb mesh and durable overlays. Ship Wt. 32oz, Privil: A/B-2/RHU-1 Sizes: Men's: 7-11.5,13,14,15\$69.99



COURT VISION LOW: Classi