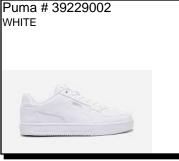

Men's: 7-13 \$31.99



RBD GAME: Strapless basketball sneaker. Synthetic leather upper combined with a mid cut padded collar and tongue. Rubber outsole. Ship Wt. 32oz, Privil: A/B-2/RHU-1

Sizes: Men's: 7-12,13



RBD GAME: Strapless basketball sneaker. Synthetic leather upper combined with a mid cut padded collar and tongue. Rubber outsole. Ship Wt. 32oz, Privil: A/B-2/RHU-1

Sizes: Men's: 7-12,13,14 \$74.99



<u>CAVEN MID</u>: Leather & syntehtic upper. Round toe. Lace-up vamp. Logo detail. Textile lining. Rubber outsole. Ship Wt. 32oz, Privil: A/B-2/RHU-1

Sizes: Men's: 7-12,13,14 \$69.99

\$69.99

\$74.99



REBOUND LAYUP LUX: The padded support, cupsole and durable leather design ensure a secure fit, while the SoftFoam+ footbed cushioned against impacts.

Sizes: Men's: 9.5-12 Only



CAVEN:

Availability: July 2024 Ship Wt. 32oz, Privil: A/B-2/RHU-1

Sizes: Men's: 7-12.13.14.15 \$69.99



PACER 23: Performance trainer is w/ a bootie construction. Breathable mesh upper. Ride+ insole provides long-lasting comfort. Rubber traction outsole. Ship Wt. 32oz, Privil: A/B-2/RHU-1 Sizes: Men's: 7-12.13.14 \$74.99



PACER FUTURE SLIP: Running. Breathable mesh and TPU upper with CAT logo. Rear pull up tab. EVA midsole. Gum rubber outsole. Ship Wt. 32oz, Privil: A/B-2/RHU-1

\$74.99 Sizes: Men's: 7-12.13



HYPNOTIC LS:

Availability: November 2024

Sizes: Men's: 7-12,13,14,15 \$79.99



**RBD TECH MID:** 

Availability: September 2024



PACER 23 STREET:

Sizes: Men's: 7-12.13

Reebok # IF5797

GRAY/WHITE/BLACK

\$77.99

\$69.99

Availability: August 2024

\$67.99



Reebok was