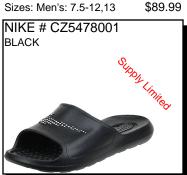

Sizes: Men's: 7-12.13.14.15 \$99.99

IMPACT FLX II:

Supply Limited - Please List Alternatives!

\$99.99 Sizes: Men's: 7-12.13.14

\$69.99

<u>DURAMO SPEED</u>: lightweight & breathable engineered mesh upper with a full length LIGHTSTRIKE midsole for faster movement and durable outsole was built for runners.Ship Wt. 32oz, Privil: Sizes: Men's: 7-12,13,14 \$79.99