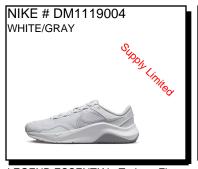

LOW: Go for that retro look. Featuring leather upper. Fully lined. Padded collar and tongue. Perforated toe box. Ship Wt.

32oz, Privil: A/B-2/RHU-1

Sizes: Women's: 5-10,11

AIR MAX SC: Visible Air Max Unit. Leather, textile and mesh upper. Foam midsole Rubber outsole provides traction. Flex grooves in sole let your foot move naturally.

Sizes: Women: 5-10,11

NIKE # DR2698101

WHITE/SILVER

A/B-2/RHU-1

\$79.99

REVOLUTION 6: Running. Plush mesh upper made with 20% recycled contents. Full foam midsole. Durable traction. Ship Wt. 32oz, Privil:

Sizes: Women's: 6-10 \$62.99

NIKE # DD9285100 WHITE



AIR MAX BELLA: Visible Air. Flat sole that lends a stabilizing advantage for your workeout. Updated design increases the containment and support of your foot.

\$86.99 Sizes: Women's: 6.5-10



LEGEND ESSENTIAL: Trainer. Flat heel, durable materials and a flexible sole. Made with some recycle material. Grippy traction. Ship Wt. 32oz, Privil: A/B-2/RHU-1

Sizes: Women's: 8.5-10

RUN SWIFT III: Running. Foam cushioning delivers soft underfoot feel. Flywire cable helps secure the foot. Mesh upper. Padded footbed. Ship Wt. 32oz, Privil: A/B-2/RHU-1

Sizes: Women's: 5.5-10,11 \$69.99



ZOOM COURT LITE III: Mesh and Leather upper. Updated outsole grip. Padded collar for extra comfort and security. Ship Wt. 32oz, Privil: A/B-2/RHU-1

\$66.99 Sizes: Women's: 5-10



A success story is about more than just being at the right place at the right time. To play in the major league, you need an understanding for the philosophy of sports. You need to be Forever Faster. From its beginnings as