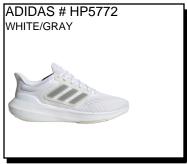

Sizes: Men's: 7-12,13,14 \$74.99

ULTRA BOUNCE: Lace closure. Textile upper. Bounce midsole. Textile lining. Rubber outsole. Upper contains a minimum of 50% recycled content. Size 10,10.5 and 11 are sold out. Sizes: Men's: 7-12,13,14

\$72.99

Availability: July 2024

Sizes: Men's: 7-12,13

RACER TR23: Flextile upper. 50% recycled content. Rear pull tab. Cloud oam midsole with rubber outsole provides traction and stability. Ship Wt. 32oz, Privil: A/B-2/RHU-1 Sizes: Men's: 7-12,13,14 \$76.99