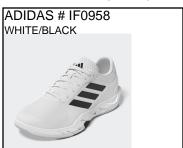

Availability: July 2024

Sizes: Men's: 7-12,13,14 \$69.99

\$79.99

BREAK START LOW:

Availability: July 2024

Sizes: Men's: 10-14 Only

ADIDAS # IE7262

WHITE/BLACK