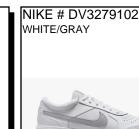

A/B-2/RHU-1

\$79.99

REVOLUTION 6: Running. Plush mesh upper made with 20% recycled contents. Full foam midsole. Durable traction. Ship Wt. 32oz, Privil:

Sizes: Women's: 6-10 \$62.99

NIKE # DD9285100 WHITE



AIR MAX BELLA: Visible Air. Flat sole that lends a stabilizing advantage for your workeout. Updated design increases the containment and support of your foot.

\$86.99 Sizes: Women's: 6.5-10



LEGEND ESSENTIAL: Trainer. Flat heel, durable materials and a flexible sole. Made with some recycle material. Grippy traction. Ship Wt. 32oz, Privil: A/B-2/RHU-1

Sizes: Women's: 8.5-10

RUN SWIFT III: Running. Foam cushioning delivers soft underfoot feel. Flywire cable helps secure the foot. Mesh upper. Padded footbed. Ship Wt. 32oz, Privil: A/B-2/RHU-1

Sizes: Women's: 5.5-10,11 \$69.99



ZOOM COURT LITE III: Mesh and Leather upper. Updated outsole grip. Padded collar for extra comfort and security. Ship Wt. 32oz, Privil: A/B-2/RHU-1

\$66.99 Sizes: Women's: 5-10



A success story is about more than just being at the right place at the right time. To play in the major league, you need an understanding for the philosophy of sports. You need to be Forever Faster. From its beginnings as a shoe factory for football boots to the supplier of successful athletes we are today, PUMA has proven time and time again how its innovations helped athletes to perform at their best.

Puma # 19550701 WHITE/SILVER



FLYER FLEX: Bold new silhouette with full-length flex grooves. PUMA Formstrip branding with a printed outline. Rubber outsole. Ship Wt. 32oz, Privil: A/B-2/RHU-1

Sizes: Women'