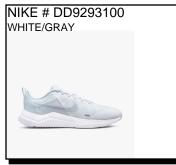

ovember 2024

Sizes: Men's: 7-12,13 \$94.99



REAX TR:

Availability: August 2024

Sizes: Men's: 7.5-12.13



NIKE # 687977111

WHITE

Selection Limited - List Alternatives Size: 9,9.5,10.5,11,12,13 Only

Sizes: Men's: See Above

\$99.99



AIR MAX LTD:

Selection Limited - List Alternative

\$99.99 Sizes: Men's: 7-12.13



VICTORI ONE: Contoured foam for comfort, while iconic Nike branding. A dash of heritage athletic style. Vented for water to go thru the shoe. Whole Sizes Only. Ship Wt. 32oz, Privil: A/B-2/RHU-1 Sizes: Men's: 7-15 \$34.98 \$34.99



VICTORI ONE: Contoured foam for comfort, while iconic Nike branding. A dash of heritage athletic style. Vented for water to go thru the shoe. Whole Sizes Only. Shipping Wt. 32oz, Privil;A/B-1/RHU-1 Sizes: Men's: 11-15 Only \$27.98 \$27.99



DOWNSHIFTER 12: Flat, stable heel, flexibility under the toes and side-to-side support. High-abrasion honeycomb mesh and durable overlays. Ship Wt. 32oz, Privil: A/B-2/RHU-1 Sizes: Men's: 7-11.5,13,14,15\$69.99



COURT VISION LOW: Classic look of '80s basketball. At least 20% recycled materials by weight, its crisp upper and stitched overlays keep the soul of the original style.

Sizes: Men's: 7-12,13,14,15 \$74.99



COURT VISION LOW: Retro Hoops basketball shoes. Vulcanized construction fuses the outsole to midsole for a streamlined look that's durable and comfortable. Ship Wt. 22oz, Privil; A/B-2/RHU-1. Sizes: Men's: 7-12,13,14,15 \$76.99



AIR MAX LEATHER: Leather upper. Air Max units. Foam midsoles deliver a plush feel. Rubber outsoles supply traction and durability.



LEGEND ESS