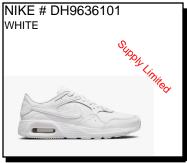

NIKE # 394055100 WHITE/BLACK

INITIATOR: Breathable upper with a soft, cushioned design. Supportive overlays. Foam midsole delivers a soft, cushioned ride. Flex grooves in the outsole. Ship Wt. 32oz, Privil: A/B-2/RHU-1 Sizes: Men's: 7-12,13,14,15 \$72.99 NIKE # 454350700 WHEAT