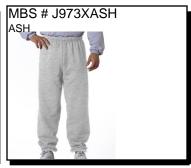

### POLICY STATEMENT Maryland Department of Corrections

Property Matrix 1/30/2015...Attachment A - OPS.220.0004

- 1. Footwear: (any combination, max 2" heel, 8" high boots, athletic shoes, shower shoes, slippers, sandals, shoes); no battery powered or pump-type tennis shoe, metal, plastic, or fiberglass shanks in shoe; \$100 per pair
- 2. Hat (knit style), \$10.00
- 3. Hat (baseball style hat), \$10.00
- 4. Hat (stretch nylon style); No strings; White or Gray only
- 5. Shorts, athletic, Gray only (no pockets, cargo pockets, or logos) \$25.00 each
- 6. Socks; white or gray pair-\$4.00 per pair
- 7. Thermal Underwear, white or gray (set) \$15.00 each
- 8. Trousers, pants, sweat pants/leisure-style pants, (no cargo pockets) (skirts, female only) \$50.00 each (combined total)
- 9. Undershirt / T-Shirts, \$4.02-\$11.36 each, Short Sleeves, NO Sleevless or Tank Tops (Plain White or Gray Females)
- 10. Underpants, White or Gray, \$2.89 \$5.22 each Boxer / Briefs (or any combo).