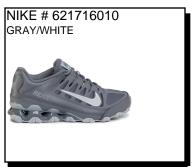

NNER: Leather/Suede/Mesh upper. A well-cushioned shoe offers stability and shock reduction. Rubber outsole. Size: 7.5,9,9.5,10,14,15 Only

Sizes: Men's: See Above \$84.99



The number one athletic shoe company in the world.

In the 30 years they have remained totally focused on creating performance opportunity for everyone who would benefit, and offering empowering messages for offering empowering messages for everyone who would listen.

NIKE # 394055100 WHITE/BLACK



INITIATOR: Breathable upper with a soft, cushioned design. Supportive overlays. Foam midsole delivers a soft, cushioned ride. Flex grooves in the outsole. Ship Wt. 32oz, Privil: A/B-2/RHU-1 Sizes: Men's: 7-12,13,14,15 \$72.99 NIKE # 454350700 WHEAT

MANOA LEATHER: Availability: November 2024

Sizes: Men's: 7-12,13 \$94.99



REAX TR:

Availability: August 2024

Sizes: Men's: 7.5-12.13



NIKE # 687977111

WHITE

Selection Limited - List Alternatives Size: 9,9.5,10.5,11,12,13 Only

Sizes: Men's: See Above

\$99.99



AIR MAX LTD:

Selection Limited - List Alternative

\$99.99 Sizes: Men's: 7-12.13



VICTORI ONE: Contoured foam for comfort, while iconic Nike branding. A dash of heritage athletic style. Vented for water to go thru the shoe. Whole Sizes Only. Ship Wt. 32oz, Privil: A/B-2/RHU-1 Sizes: Men's: 7-15 \$34.98 \$34.99



VICTORI ONE: Contoured foam for comfort, while iconic Nike branding. A dash of heritage athletic style. Vented for water to go thru the shoe. Whole Sizes Only. Shipping Wt. 32oz, Privil;A/B-1/RHU-1 Sizes: Men's: 11-15 Only \$27.98 \$27.99



DOWNSHIFTER 12: Flat, stable heel, flexibil