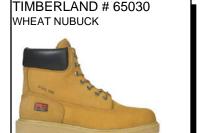

### MIKE'S # 1068-100 WHEAT NUBUCK

5" BOOT: Waterproof leather upper. Updated lug outsole that is oil and abrasion resistant. Fully lined. Cushion insole. Padded collar. Insulated. Plastic Eyelets.

\$64.99