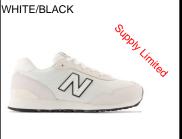

Sizes: Men's: 7-12,13,14,15 \$84.99 Sizes: Men's: 9.5-11,12,13 \$84.99

NB # U574VV2 WHITE/GRAY/BLACK

CLASSIC RUNNER: Leather/Suede/Mesh upper. A well-cushioned shoe offers stability and shock reduction. Rubber outsole. Size: 7.5,9,9.5,10,14,15 Only