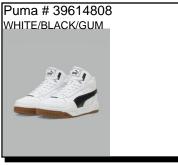

69.99

\$74.99



REBOUND LAYUP LUX: The padded support, cupsole and durable leather design ensure a secure fit, while the SoftFoam+ footbed cushioned against impacts.

Sizes: Men's: 9.5-12 Only



CAVEN:

Availability: July 2024 Ship Wt. 32oz, Privil: A/B-2/RHU-1

Sizes: Men's: 7-12.13.14.15 \$69.99



PACER 23: Performance trainer is w/ a bootie construction. Breathable mesh upper. Ride+ insole provides long-lasting comfort. Rubber traction outsole. Ship Wt. 32oz, Privil: A/B-2/RHU-1 Sizes: Men's: 7-12.13.14 \$74.99



PACER FUTURE SLIP: Running. Breathable mesh and TPU upper with CAT logo. Rear pull up tab. EVA midsole. Gum rubber outsole. Ship Wt. 32oz, Privil: A/B-2/RHU-1

\$74.99 Sizes: Men's: 7-12.13



HYPNOTIC LS:

Availability: November 2024

Sizes: Men's: 7-12,13,14,15 \$79.99



**RBD TECH MID:** 

Availability: September 2024



PACER 23 STREET:

Sizes: Men's: 7-12.13

Reebok # IF5797

GRAY/WHITE/BLACK

\$77.99

\$69.99

Availability: August 2024

\$67.99



Reebok was originally a United Kingdom based company formed to deliver running shoes for the serious athlete. Today they are one of the largest sneaker companies in the world featuring shoes to service all aspects of the true sportsman and endorsed by many athletes.



ROYAL BB4500H2: Leather and mesh upper for a blend of support and breathability. Mid-cut design for added stability and support around the ankles. Ship Wt. 32oz, Privil: A/B-2/RHU-1 Sizes: Men's: 7-12,13

\$62.99



Sizes: Men's: 7-12,13,14



ROYAL BB4500H2: Leather and mesh upper for a blend of support and breathability. Mid-cut design for