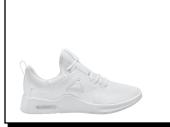

NIKE # 394055100 WHITE/BLACK

INITIATOR: Breathable upper with a soft, cushioned design. Supportive overlays. Foam midsole delivers a soft, cushioned ride. Flex grooves in the outsole. Ship Wt. 32oz, Privil: A/B-2/RHU-1 Sizes: Men's: 7-12,13,14,15 \$72.99 NIKE # 454350700 WHEAT