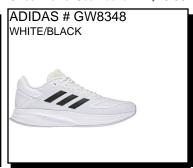

Sizes: Men's: 7-12,13,14 \$74.99

ULTRA BOUNCE: Lace closure. Textile upper. Bounce midsole. Textile lining. Rubber outsole. Upper contains a minimum of 50% recycled content. Size 10,10.5 and 11 are sold out. Sizes: Men's: 7-12,13,14

\$72.99

Availability: July 2024

Sizes: Men's: 7-12,13

RACER TR23: Flextile upper. 50% recycled content. Rear pull tab. Cloud oam midsole with rubber outsole provides traction and stability. Ship Wt. 32oz, Privil: A/B-2/RHU-1 Sizes: Men's: 7-12,13,14 \$76.99