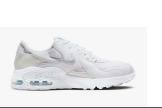

alternatives.

\$54.99



ARISEG4: Fresh Foam midsole cushioning to deliver an ultra-cushioned, lightweight runner.Mesh upper w/ no-sew overlays. Ruber Outsole. Ship Wt. 32oz, Privil: A/B-2/RHU-1 Sizes: Women's: 5-10.11 \$69.99



Availability: October 2024

Sizes: Women's: 6-10



\$79.99

\$79.99

\$62.99

The number one athletic shoe company in the world. In the 30 years they have remained totally focused on creating performance opportunity for everyone who would benefit, and offering empowering messages for everyone who would listen.

NIKE # CW4554100

WHITE/GRAY



BENASSI JDI SANDAL: One-piece injected Phylon sports massage slide. (WHOLE SIZES ONLY) Ship Wt. 32oz, Privil: A/B-2/RHU-1. We may substitute CN9677005

Sizes: Women's: 9,10,11 Only\$29.99

NIKE # DC3729101

WHITE/SILVER





AIR MAX EXCEE: Mesh, leather, and suede upper. Padded collar and tongue. Snthetic leather overlays. Soft lining with cushioned insole. Rubber outsole. Visible Air unit

\$89.99 Sizes: Women's: 5.5-10,11



COURT VISION LOW: Go for that retro look. Featuring leather upper. Fully lined. Padded collar and tongue. Perforated toe box. Ship Wt.

32oz, Privil: A/B-2/RHU-1

Sizes: Women's: 5-10,11

AIR MAX SC: Visible Air Max Unit. Leather, textile and mesh upper. Foam midsole Rubber outsole provides traction. Flex grooves in sole let your foot move naturally.

Sizes: Women: 5-10,11

NIKE # DR2698101

WHITE/SILVER

A/B-2/RHU-1

\$79.99

REVOLUTION 6: Running. Plush mesh upper made with 20% recycled contents. Full foam midsole. Durable traction. Ship Wt. 32oz, Privil:

Sizes: Women's: 6-10 \$62.9