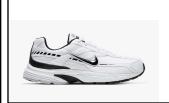

NIKE # 394055100 WHITE/BLACK

INITIATOR: Breathable upper with a soft, cushioned design. Supportive overlays. Foam midsole delivers a soft, cushioned ride. Flex grooves in the outsole. Ship Wt. 32oz, Privil: A/B-2/RHU-1 Sizes: Men's: 7-12,13,14,15 \$72.99 NIKE # 454350700 WHEAT