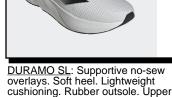

Sizes: Men's: 6.5-12,13-16 \$64.99

<u>DURAMO 10</u>: Regular fit. Supportive no-sew overlays. Soft heel. Lightweight cushioning. Rubber outsole. Upper contains a minimum of 50% recycled content. Ship Wt. 32oz, Privil; A/B-2/RHU-1 Sizes: Men's: 7-12,13,14,15 \$64.99