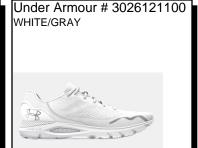

ts clothing and accessories company. The company is a supplier of a wide range of sportswear and casual apparel mainly focusing on hi-tech sportswear.

Under Armour # 1287325001 BLACK/WHITE



M LOCKER: One-piece performance molded EVA engineered to transport water away from the foot. (WHOLE SIZE ONLY). Shipping Wt. 32oz, Privil: A/B-1/RHU-1

Sizes: Men's: 7-13,14,15 \$21.99



M LOCKER: One-piece performance molded EVA engineered to transport water away from the foot. (WHOLE SIZE ONLY). Ship. Wt. 11oz. Privil. A/B-1/RHU-1

\$21.99 Sizes: Men's: 7-13

### Under Armour # 3024878104 🖢 GRAY/BLACK/WHITE



CHARGE PURSUIT: Mesh upper for lightweight breathability. Foam padding around your ankle collar & under the tongue for an incredibly comfortable fit & feel.

Sizes: Men's:8-13 Only \$62.99



HOVR SONIC: Breathable, lightweight engineered mesh upper. Deluxe foam sockliner molds to your foot. Responsive UA HOVR cushioning. Durable rubber outsole. Ship Wt, 32oz, Privil: A/B-2/RHU-1 Sizes: Men's: 7-12,13,14,15 \$99.99

Under Armour # 3026520111



Under Armour # 3026121106

HOVR Sonic: Breathable, lightweight engineered mesh upper. Deluxe foam sockliner molds to your foot. Responsive UA HOVR cushioning. Durable rubber outsole.

Sizes: Men's: 7-9.5,12 Only \$99.99 Under Armour # 3027523103



CHARGE ASSERT 10: Lightweight mesh upper & durable leather overlays. EVA sockliner. Cushioning midsole.

Sizes: Men's: 7.5-12.13 \$68.99

## Under Armour # 3026175104 WHT/BLK

Charged Assert 10: Availability: December 2024

Sizes: Men's: 7-12,13,14

WHITE/GRAY

TURBULENCE II: Breathable knit