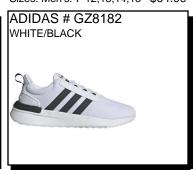

# ADIDAS # IF2228 WHITE/BLACK

QUESTAR II: Recycled materials. Lightweight and breathable. Cloud foam cushioning. A molded heel provide stability. Rubber traction. Ship Wt. 32oz, Privil: A/B-2/RHU-1

\$72.99 Sizes: Men's: 7-12,13,14