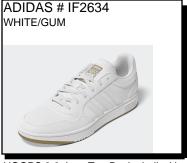

HOOPS 3.0: Low Top Basketball, with an absorbent fabric lining and padded mesh collar. Faux upper. Padded collar/tongue. Rubber outsole. Ship Wt. 32oz, Privil: A/B-2/RHU-1 Sizes: Men's: 7-12,13,14 \$66.99