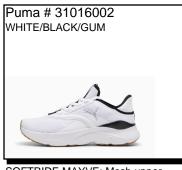

Special Order Item. Leather uppers. Fully Lined. Padded collar & tongue. A5500 Diabetic Approved. WIDTH: N, M, W, XW, XXW. Ship Wt. 32oz, Privil: A/B-2/RHU-1 Sizes: Women's: 5-10,11,12 \$84.99



A success story is about more than just being at the right place at the right time. To play in the major league, you need an understanding for the philosophy of sports. You need to be Forever Faster. From its beginnings as a shoe factory for football boots to the supplier of successful athletes we are today, PUMA has proven time and time again how its innovations helped athletes to perform at their best.



BETTER FOAM EMERGE: Knit upper and sockliner are made using recycled and sustainably 35% sugarcane. Performance rubber outsole. Ship Wt. 32oz, Privil: A/B-2/RHU-1 Sizes: Women's: 6-10 \$68.99



SOFTRIDE MAYVE: Mesh upper. Round toe. Lace up front. PUMA logo on side. Made w/ at least 20% recycled materials. Padded collar and tongue. Ship Wt. 32oz, Privil: A/B-2/RHU-1 Sizes: Women's: 5.5-10 \$67.99



COOL CAT SPORT: One piece construction. Water proof. Bold log on the instep. WHOLE SIZES ONLY. Ship Wt. 32oz, Privil: A/B-2/RHU-1



SOFTRIDE STACD: Running.
Breathable upper, Cushiony softfoam and sockliner. Rubber grippy outsole. Ship Wt. 32oz, Privil: A/B-2/RHU-1

A/B-2/RHU-1 Sizes: Women's: 5.5-10 \$82.99



CALI STAR: 80's inspired. Leather upper feathuring the iconic Formstrip and Cat logos. Perforated vamp to stay cool. Thick rubber sole. Ship Wt. 32oz, Privil: A/B-2/RHU-1

Sizes: Women's: 5.5-10,11 \$79.99



CARINA: Leather upper. Padded collar for extra comfort. Logo detai