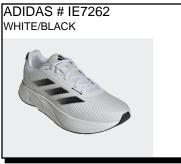

ng for any activity. 50% recycled content.
Textile (Initial). Ship Wt. 32oz, Privil: A/B-2/RHU-1 Sizes: Men's: 7-12,13 \$79.99

ADIDAS # ID0093 WHITE/BLACK

ALPHABOUNCE: Running-inspired. Energised cushioning for any activity. Made with recycled materials. Breathable knit upper - Pull tabs on tongue and heel - Bounce midsole Ship Wt. 32oz, Privil: Sizes: Men's: 7-12 \$82.99



RACER TR23: Flextile upper. 50% recycled content. Rear pull tab. Cloud oam midsole with rubber outsole provides traction and stability. Ship Wt. 32oz, Privil: A/B-2/RHU-1 Sizes: Men's: 7-12,13,14 \$72.99



FRONT COURT: Court shoes. Cushioned comfort with every step. Cloudfoam midsole. Synthetic leather, coated nubuck mesh upper. Rubber outsole. Ship Wt. 32oz, Privil: A/B-2/RHU-1 Sizes: Men's: 7-12,13,14,15 \$69.99



DURAMO SL: Supportive no-sew overlays. Soft heel. Lightweight cushioning. Rubber outsole. Upper contains 50% recycled content. Ship Wt. 32oz, Privil: A/B-2/RHU-1

Sizes: Men's: 7-12,13-15



BYW SELECT TEAM: Basketball. Lightstrike cushioning that keeps you comfortable without weighing you down. BOOST returns energy with every step. Textile Upper. Ship Wt. 32oz, Privil: A/B-2/RHU-1 Sizes: Men's: 7-12,13,14,15 \$94.99



DURAMO SPEED: lightweight & breathable engineered mesh upper with a full length LIGHTSTRIKE midsole for faster movement and durable outsole was built for runners. Ship Wt. 32oz, Privil: A/B-2/RHU-1 Sizes: Men's: 7-12.13.14 \$79.99



COURT FLASH SPEED: Designed for speed. Abrasion resistance at the to. Lightweight, breathable mesh upper. Features 20% recycled materials. S