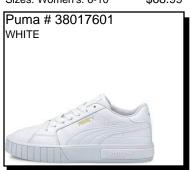

ime and time again how its innovations helped athletes to perform at their best.



BETTER FOAM EMERGE: Knit upper and sockliner are made using recycled and sustainably 35% sugarcane. Performance rubber outsole. Ship Wt. 32oz, Privil: A/B-2/RHU-1 Sizes: Women's: 6-10 \$68.99



SOFTRIDE MAYVE: Mesh upper. Round toe. Lace up front. PUMA logo on side. Made w/ at least 20% recycled materials. Padded collar and tongue. Ship Wt. 32oz, Privil: A/B-2/RHU-1 Sizes: Women's: 5.5-10 \$67.99



COOL CAT SPORT: One piece construction. Water proof. Bold log on the instep. WHOLE SIZES ONLY. Ship Wt. 32oz, Privil: A/B-2/RHU-1



SOFTRIDE STACD: Running.
Breathable upper, Cushiony softfoam and sockliner. Rubber grippy outsole. Ship Wt. 32oz, Privil: A/B-2/RHU-1

A/B-2/RHU-1 Sizes: Women's: 5.5-10 \$82.99



CALI STAR: 80's inspired. Leather upper feathuring the iconic Formstrip and Cat logos. Perforated vamp to stay cool. Thick rubber sole. Ship Wt. 32oz, Privil: A/B-2/RHU-1

Sizes: Women's: 5.5-10,11 \$79.99



CARINA: Leather upper. Padded collar for extra comfort. Logo detail on heel, tongue and upper. SoftFoam for cushioned footbed. Rubber outsole. Ship Wt. 32oz, Privil: A/B-2/RHU-1. Sizes: Women's: 5.5,10,11 \$71.99



CARINA 2.0: Leather and synthetic upper. Rubber midole and outsole. Wider lines on the heel and perforations on the vamp bring added edge. Ship Wt. 32oz, Privil: A/B-2/RHU-1 Sizes: Women's: 5-10 \$69.99



JADA DBOSS: Premium leather upper. Padded collar and tongue. Cushioned footbed. Rubber outsole. Ship Wt. 32oz, Privil: A/B-2/RHU-1

Puma # 39548209 WHITE

PACER 23: Pe