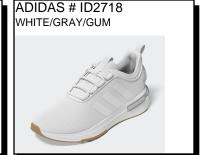

e fit. Textile lining. Cloud foam midsole for responsive cushioning. Rubber outsole. Ship Wt. 32oz, Privil: A/B-2/RHU-1

Sizes: Men's: 7-12,13,14 \$64.50



ON SALE - - DISCONTINUED - -QUANTITY LIMITED. Please List Alternatives. Sizes 7-9.5,11.5,14 Only! Ship Wt. 32oz, Privil: Sizes: Men's: See Above \$64.50

**ULTRA BOUNCE:** 



ALPHA BOUNCE: Running-inspired. Breathable knit upper keeps feet cool. Energised cushioning for any activity. 50% recycled content.
Textile (Initial). Ship Wt. 32oz, Privil: A/B-2/RHU-1 Sizes: Men's: 7-12,13 \$79.99

ADIDAS # ID0093 WHITE/BLACK

ALPHABOUNCE: Running-inspired. Energised cushioning for any activity. Made with recycled materials. Breathable knit upper - Pull tabs on tongue and heel - Bounce midsole Ship Wt. 32oz, Privil: Sizes: Men's: 7-12 \$82.99



RACER TR23: Flextile upper. 50% recycled content. Rear pull tab. Cloud oam midsole with rubber outsole provides traction and stability. Ship Wt. 32oz, Privil: A/B-2/RHU-1 Sizes: Men's: 7-12,13,14 \$72.99



FRONT COURT: Court shoes. Cushioned comfort with every step. Cloudfoam midsole. Synthetic leather, coated nubuck mesh upper. Rubber outsole. Ship Wt. 32oz, Privil: A/B-2/RHU-1 Sizes: Men's: 7-12,13,14,15 \$69.99



DURAMO SL: Supportive no-sew overlays. Soft heel. Lightweight cushioning. Rubber outsole. Upper contains 50% recycled content. Ship Wt. 32oz, Privil: A/B-2/RHU-1

Sizes: Men's: 7-12,13-15



BYW SELECT TEAM: Basketball. Lightstrike cushioning that keeps you comfortable without weighing you down. BOOST returns energy with every step. Textile Upper. Ship Wt. 32oz, Privil: A/B