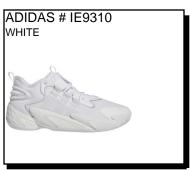

rgised cushioning for any activity. Made with recycled materials. Breathable knit upper - Pull tabs on tongue and heel - Bounce midsole Ship Wt. 32oz, Privil: Sizes: Men's: 7-12 \$82.99



RACER TR23: Flextile upper. 50% recycled content. Rear pull tab. Cloud oam midsole with rubber outsole provides traction and stability. Ship Wt. 32oz, Privil: A/B-2/RHU-1 Sizes: Men's: 7-12,13,14 \$72.99



FRONT COURT: Court shoes. Cushioned comfort with every step. Cloudfoam midsole. Synthetic leather, coated nubuck mesh upper. Rubber outsole. Ship Wt. 32oz, Privil: A/B-2/RHU-1 Sizes: Men's: 7-12,13,14,15 \$69.99



DURAMO SL: Supportive no-sew overlays. Soft heel. Lightweight cushioning. Rubber outsole. Upper contains 50% recycled content. Ship Wt. 32oz, Privil: A/B-2/RHU-1

Sizes: Men's: 7-12,13-15



BYW SELECT TEAM: Basketball. Lightstrike cushioning that keeps you comfortable without weighing you down. BOOST returns energy with every step. Textile Upper. Ship Wt. 32oz, Privil: A/B-2/RHU-1 Sizes: Men's: 7-12,13,14,15 \$94.99



DURAMO SPEED: lightweight & breathable engineered mesh upper with a full length LIGHTSTRIKE midsole for faster movement and durable outsole was built for runners. Ship Wt. 32oz, Privil: A/B-2/RHU-1 Sizes: Men's: 7-12.13.14 \$79.99



COURT FLASH SPEED: Designed for speed. Abrasion resistance at the to. Lightweight, breathable mesh upper. Features 20% recycled materials. Ship Wt. 32oz, Privil: A/B-2/RHU-1 Sizes: Men's: 7-12.13 \$74.99



QUESTAR II: Recycled materials. Lightweight and breathable. Cloud foam cushioning. A molded heel provide stability. Rubber t