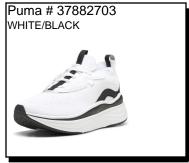

philosophy of sports. You need to be Forever Faster. From its beginnings as a shoe factory for football boots to the supplier of successful athletes we are today, PUMA has proven time and time again how its innovations helped athletes to perform at their best.



BETTER FOAM EMERGE: Knit upper and sockliner are made using recycled and sustainably 35% sugarcane. Performance rubber outsole. Ship Wt. 32oz, Privil: A/B-2/RHU-1 Sizes: Women's: 6-10 \$68.99



SOFTRIDE MAYVE: Mesh upper. Round toe. Lace up front. PUMA logo on side. Made w/ at least 20% recycled materials. Padded collar and tongue. Ship Wt. 32oz, Privil: A/B-2/RHU-1 Sizes: Women's: 5.5-10 \$67.99



COOL CAT SPORT: One piece construction. Water proof. Bold log on the instep. WHOLE SIZES ONLY. Ship Wt. 32oz, Privil: A/B-2/RHU-1



SOFTRIDE STACD: Running.
Breathable upper, Cushiony softfoam and sockliner. Rubber grippy outsole. Ship Wt. 32oz, Privil: A/B-2/RHU-1

A/B-2/RHU-1 Sizes: Women's: 5.5-10 \$82.99



CALI STAR: 80's inspired. Leather upper feathuring the iconic Formstrip and Cat logos. Perforated vamp to stay cool. Thick rubber sole. Ship Wt. 32oz, Privil: A/B-2/RHU-1

Sizes: Women's: 5.5-10,11 \$79.99



CARINA: Leather upper. Padded collar for extra comfort. Logo detail on heel, tongue and upper. SoftFoam for cushioned footbed. Rubber outsole. Ship Wt. 32oz, Privil: A/B-2/RHU-1. Sizes: Women's: 5.5,10,11 \$71.99



CARINA 2.0: Leather and synthetic upper. Rubber midole and outsole. Wider lines on the heel and perforations on the vamp bring added edge. Ship Wt. 32oz, Privil: A/B-2/RHU-1 Sizes: Women's: 5-