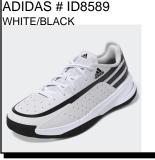

se List Alternatives. Sizes 7-9.5,11.5,14 Only! Ship Wt. 32oz, Privil: Sizes: Men's: See Above \$64.50

**ULTRA BOUNCE:** 



ALPHA BOUNCE: Running-inspired. Breathable knit upper keeps feet cool. Energised cushioning for any activity. 50% recycled content.
Textile (Initial). Ship Wt. 32oz, Privil: A/B-2/RHU-1 Sizes: Men's: 7-12,13 \$79.99

ADIDAS # ID0093 WHITE/BLACK

ALPHABOUNCE: Running-inspired. Energised cushioning for any activity. Made with recycled materials. Breathable knit upper - Pull tabs on tongue and heel - Bounce midsole Ship Wt. 32oz, Privil: Sizes: Men's: 7-12 \$82.99



RACER TR23: Flextile upper. 50% recycled content. Rear pull tab. Cloud oam midsole with rubber outsole provides traction and stability. Ship Wt. 32oz, Privil: A/B-2/RHU-1 Sizes: Men's: 7-12,13,14 \$72.99



FRONT COURT: Court shoes. Cushioned comfort with every step. Cloudfoam midsole. Synthetic leather, coated nubuck mesh upper. Rubber outsole. Ship Wt. 32oz, Privil: A/B-2/RHU-1 Sizes: Men's: 7-12,13,14,15 \$69.99



DURAMO SL: Supportive no-sew overlays. Soft heel. Lightweight cushioning. Rubber outsole. Upper contains 50% recycled content. Ship Wt. 32oz, Privil: A/B-2/RHU-1

Sizes: Men's: 7-12,13-15



BYW SELECT TEAM: Basketball. Lightstrike cushioning that keeps you comfortable without weighing you down. BOOST returns energy with every step. Textile Upper. Ship Wt. 32oz, Privil: A/B-2/RHU-1 Sizes: Men's: 7-12,13,14,15 \$94.99



DURAMO SPEED: lightweight & breathable engineered mesh upper with a full length LIGHTSTRIKE midsole for faster movement and durable outsole was built for runne