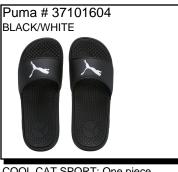

ry is about more than just being at the right place at the right time. To play in the major league, you need an understanding for the philosophy of sports. You need to be Forever Faster. From its beginnings as a shoe factory for football boots to the supplier of successful athletes we are today, PUMA has proven time and time again how its innovations helped athletes to perform at their best.



BETTER FOAM EMERGE: Knit upper and sockliner are made using recycled and sustainably 35% sugarcane. Performance rubber outsole. Ship Wt. 32oz, Privil: A/B-2/RHU-1 Sizes: Women's: 6-10 \$68.99



SOFTRIDE MAYVE: Mesh upper. Round toe. Lace up front. PUMA logo on side. Made w/ at least 20% recycled materials. Padded collar and tongue. Ship Wt. 32oz, Privil: A/B-2/RHU-1 Sizes: Women's: 5.5-10 \$67.99



COOL CAT SPORT: One piece construction. Water proof. Bold log on the instep. WHOLE SIZES ONLY. Ship Wt. 32oz, Privil: A/B-2/RHU-1



SOFTRIDE STACD: Running.
Breathable upper, Cushiony softfoam and sockliner. Rubber grippy outsole. Ship Wt. 32oz, Privil: A/B-2/RHU-1

A/B-2/RHU-1 Sizes: Women's: 5.5-10 \$82.99



CALI STAR: 80's inspired. Leather upper feathuring the iconic Formstrip and Cat logos. Perforated vamp to stay cool. Thick rubber sole. Ship Wt. 32oz, Privil: A/B-2/RHU-1

Sizes: Women's: 5.5-10,11 \$79.99



CARINA: Leather upper. Padded collar for extra comfort. Logo detail on heel, tongue and upper. SoftFoam for cushioned footbed. Rubber outsole. Ship Wt. 32oz, Privil: A/B-2/RHU-1. Sizes: Women's: 5.5,10,11 \$71.99



CARINA 2.0: Leather and synthetic upper. Rubber midole and