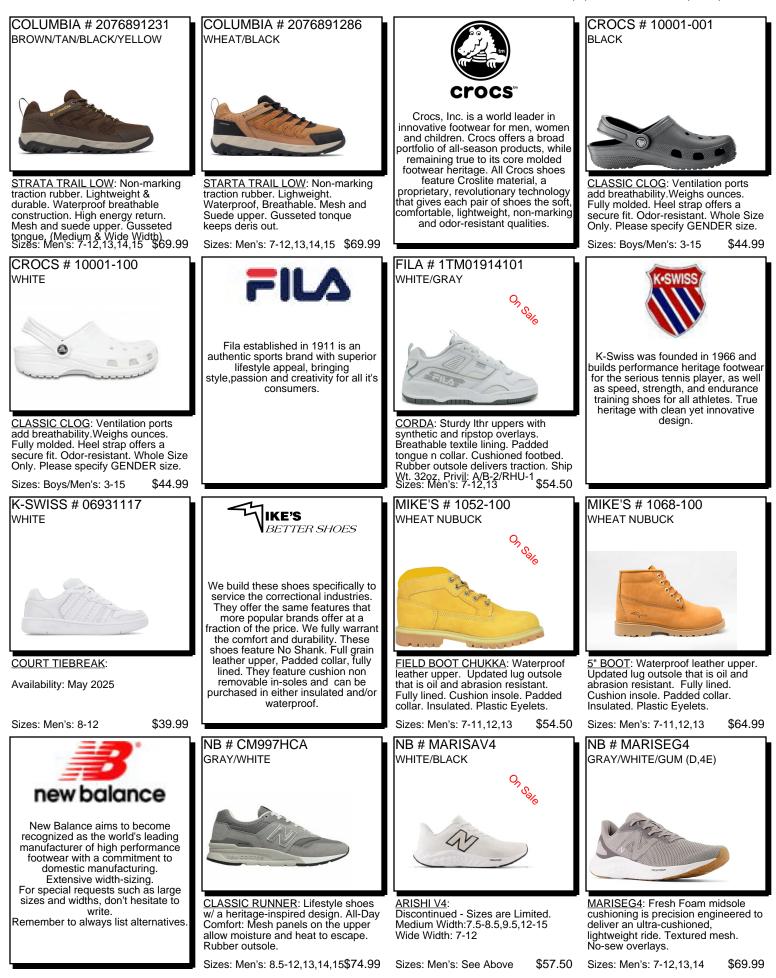

The enclosed catalog was assembled specifically for the correctional institutions. We have tried to combine traditional, classic designs that are normally available for prompt delivery with more current styles to give you a great selection of shoes at various prices. Always check with the appropriate correctional personnel regarding any questions on shoes meeting DOC specifications.