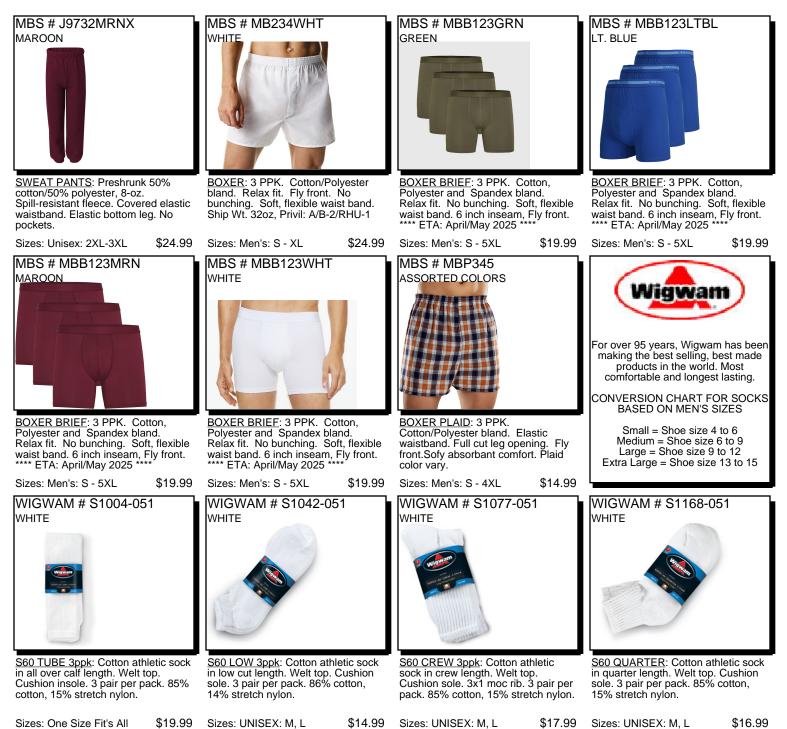

Sizes: Men's: 7-12,13-15 \$69.99 materials. Ship Wt. 32oz, Privil: A/B-2/RHU-1 Sizes: Men's: 7-12,13 \$ \$74.99 Sizes: Men's: 7-12,13,14

\$64.99

Sizes: Men's: 7-12,13,14

\$72.99

6

tongue keeps debris out. Sizes: Men's: 7-12,13,14,15 \$74.99