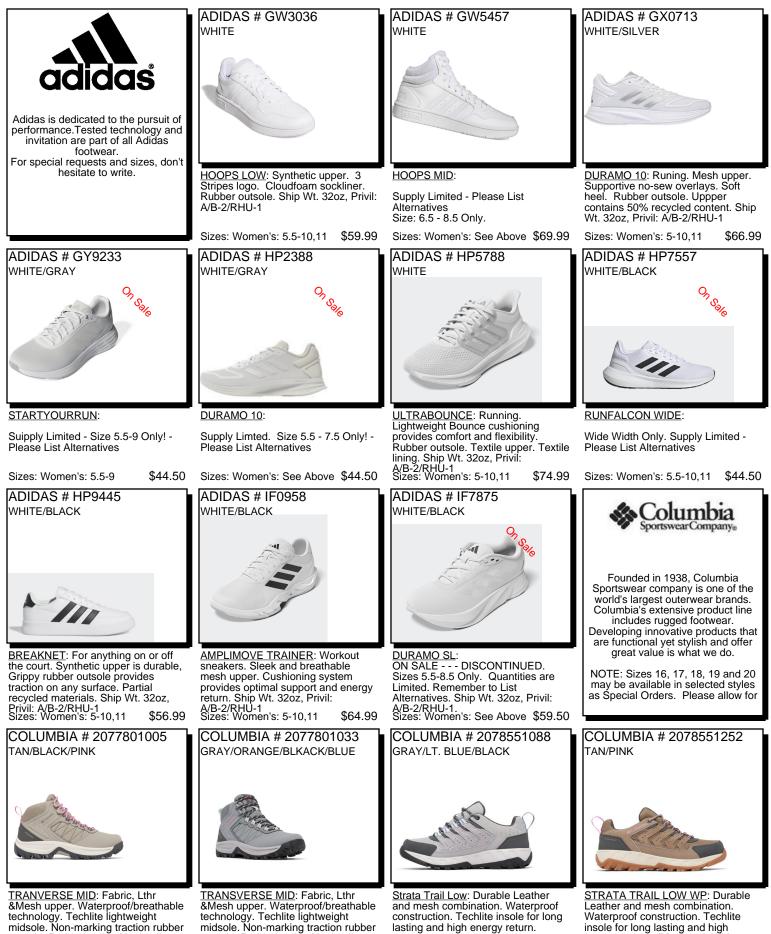

# **Women's Shoes**

for the Correctional Institutions

midsole. Non-marking traction rubber outsole. Padded collar. Heel pull loop. (Medium & Wide Width) Sizes: Women's: 5-10,11 \$74.99

14

midsole. Non-marking traction rubber outsole. Padded collar. Heel pull loop. (Medium & Wide Width) Sizes: Women's: 5-10,11 \$74.99 Sizes: Women's: 5-10,11

energy return. (Medium & Wide Width) Sizes: Women's: 5-10,11

\$69.99

\$69.99

Sizes: Unisex: 2X - 3X \$10.99

WEB:MIKESBETTERSHOES.COM\*\*\*FAX:856-767-6017\*\*\*E-MAIL:INFORMATION@MIKESBETTERSHOES.COM