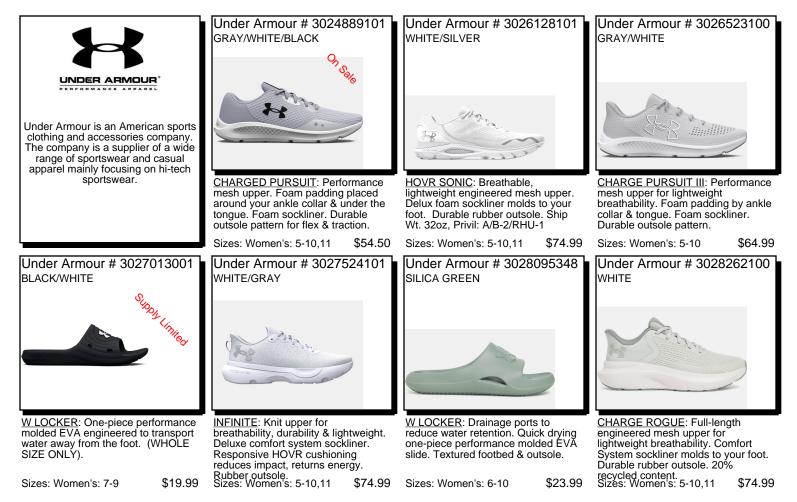

### Mike's would Like To Be Your Single Source Footwear Supplier!

Mike's Better Shoes is a full service family owned and operated shoe store. For over 55 years we have been servicing the local community with quality footwear for all ages and gender at discount prices. We carry all major brands of footwear and pride ourselves on **Service**, **Quality**, **Price** and **Delivery**.

**Mission Statement:** Our objective is to provide personalized service to each individual inmate as well as honoring DOC specifications, all while maintaining the most current and diverse catalog of footwear in the market place. We will strive to reach a 95% or better fill rate so as to keep the level of paper work for prison personnel and money returns to a minimum.

The enclosed catalog was assembled specifically for the correctional institutions. We have tried to combine traditional, classic designs that are normally available for prompt delivery with more current styles to give you a great selection of shoes at various prices. Always check with the appropriate correctional personnel regarding any questions on shoes meeting DOC specifications.