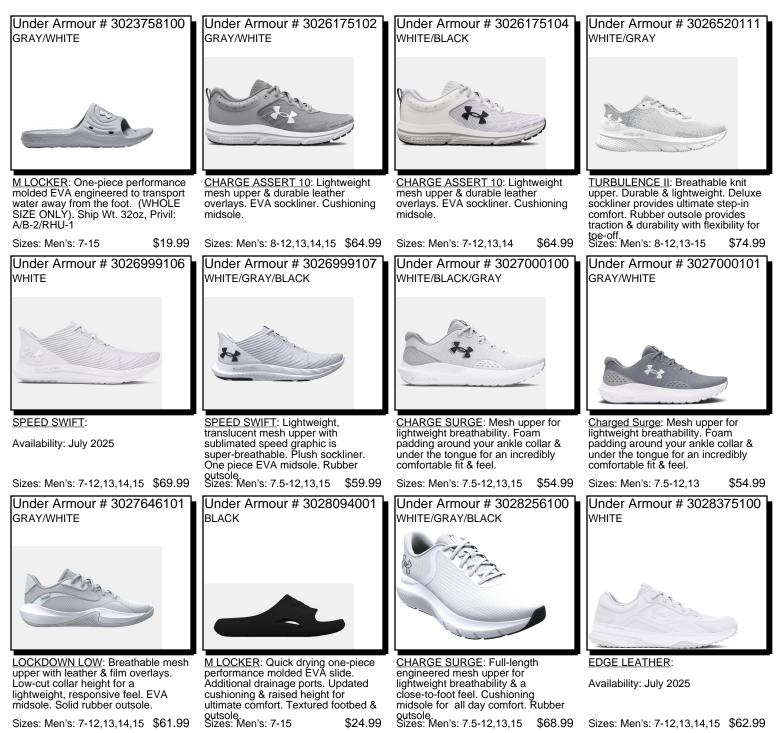

Sizes: Men's: 7-12,13-15 \$69.99 materials. Ship Wt. 32oz, Privil: A/B-2/RHU-1 Sizes: Men's: 7-12,13 \$ \$74.99 Sizes: Men's: 7-12,13,14

\$64.99

Sizes: Men's: 7-12,13,14

\$72.99

6

tongue keeps debris out. Sizes: Men's: 7-12,13,14,15 \$74.99